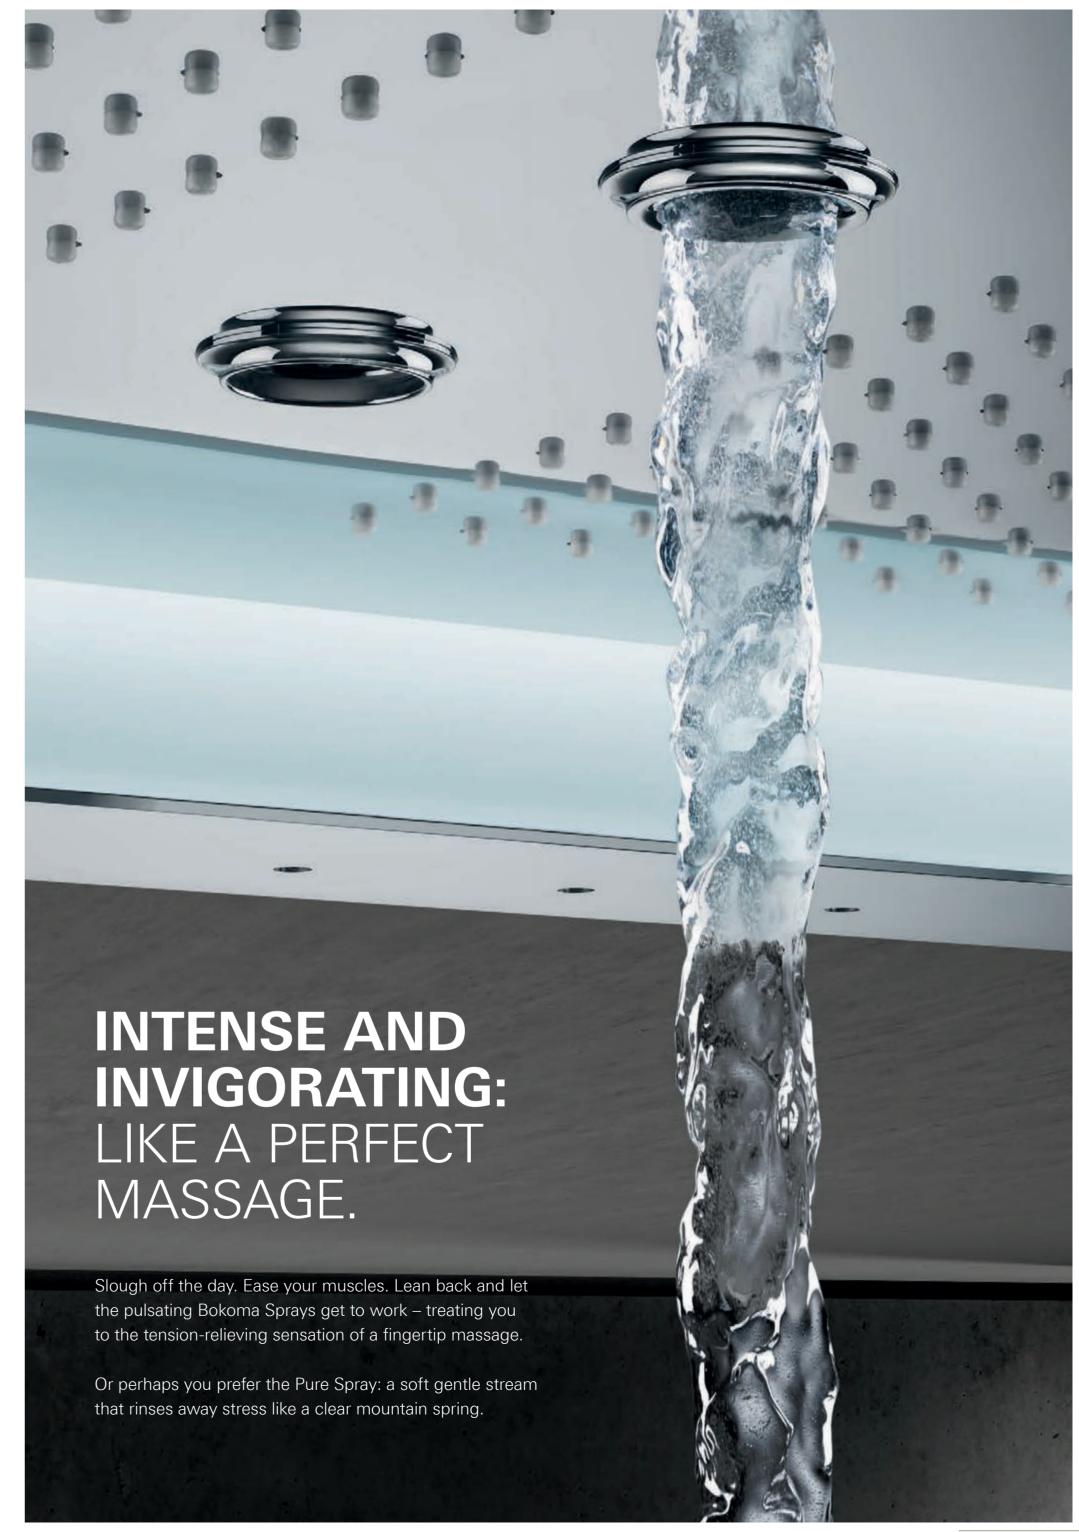

#### BOKOMA SPRAYS

Eight dynamic, pulsating spray nozzles deliver the sensation of a stimulating massage.

#### PURE SPRAY

The name alone says it all. A soft stream of pure water that falls straight from the centre of the showerhead – like a fresh mountain spring.