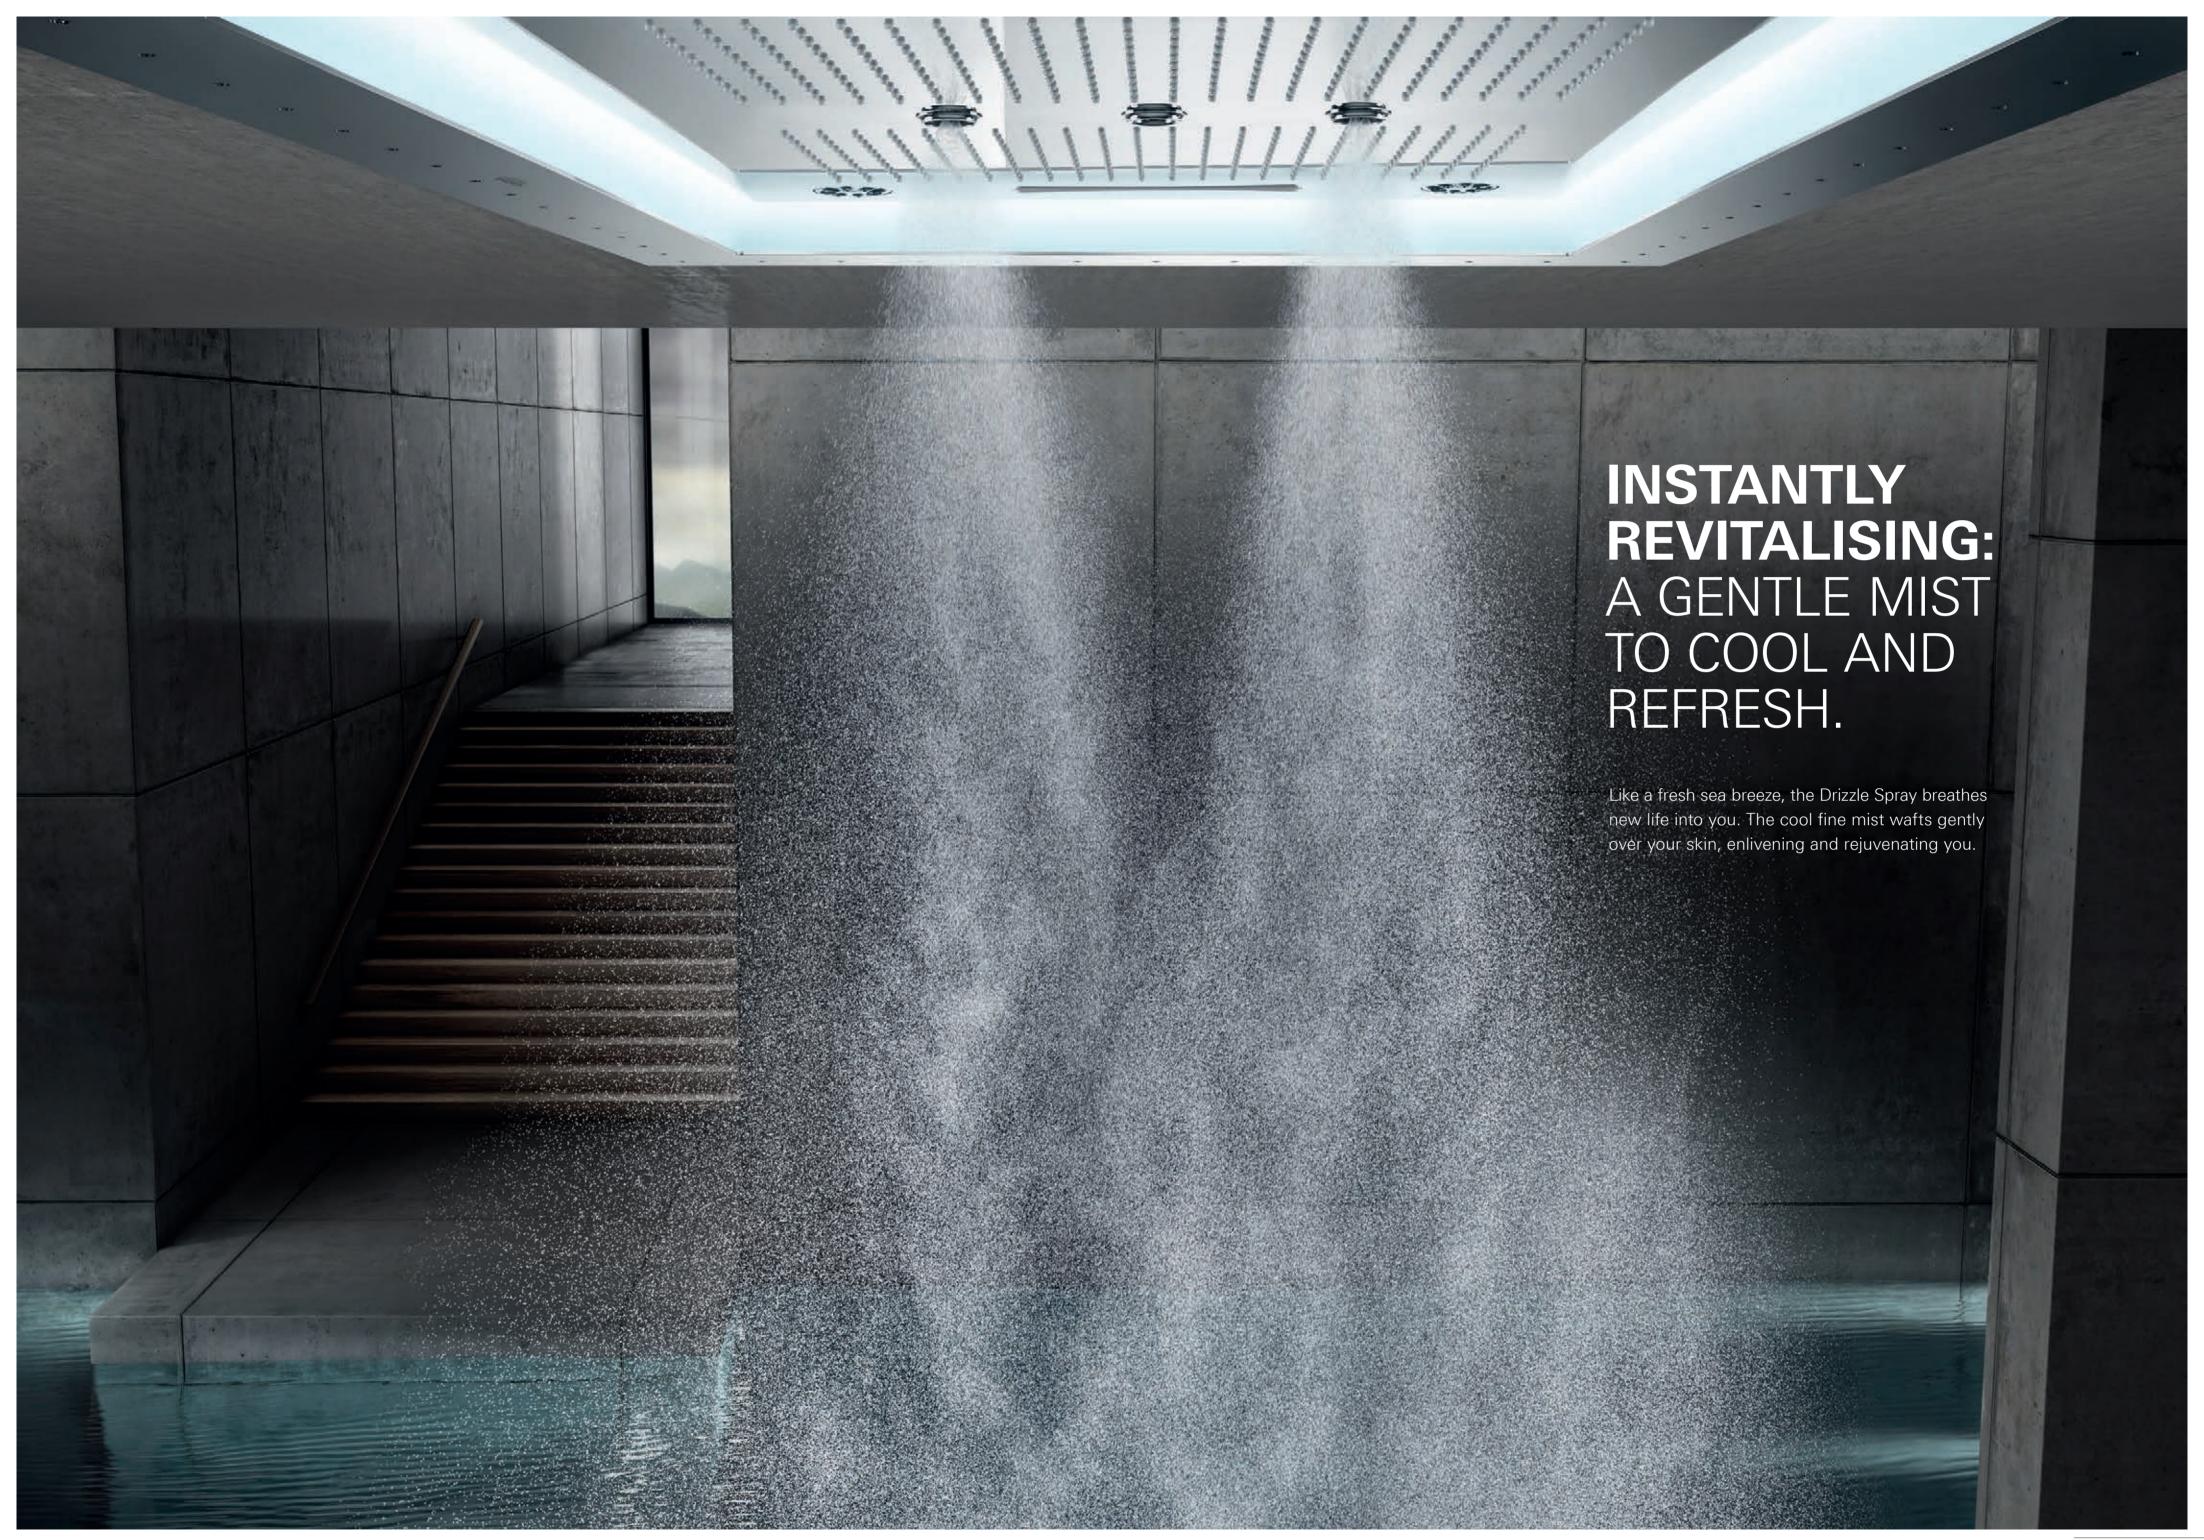

#### DRIZZLE SPRAYS

The Drizzle Sprays breathe a fresh, light mist over the skin, cooling and reviving.