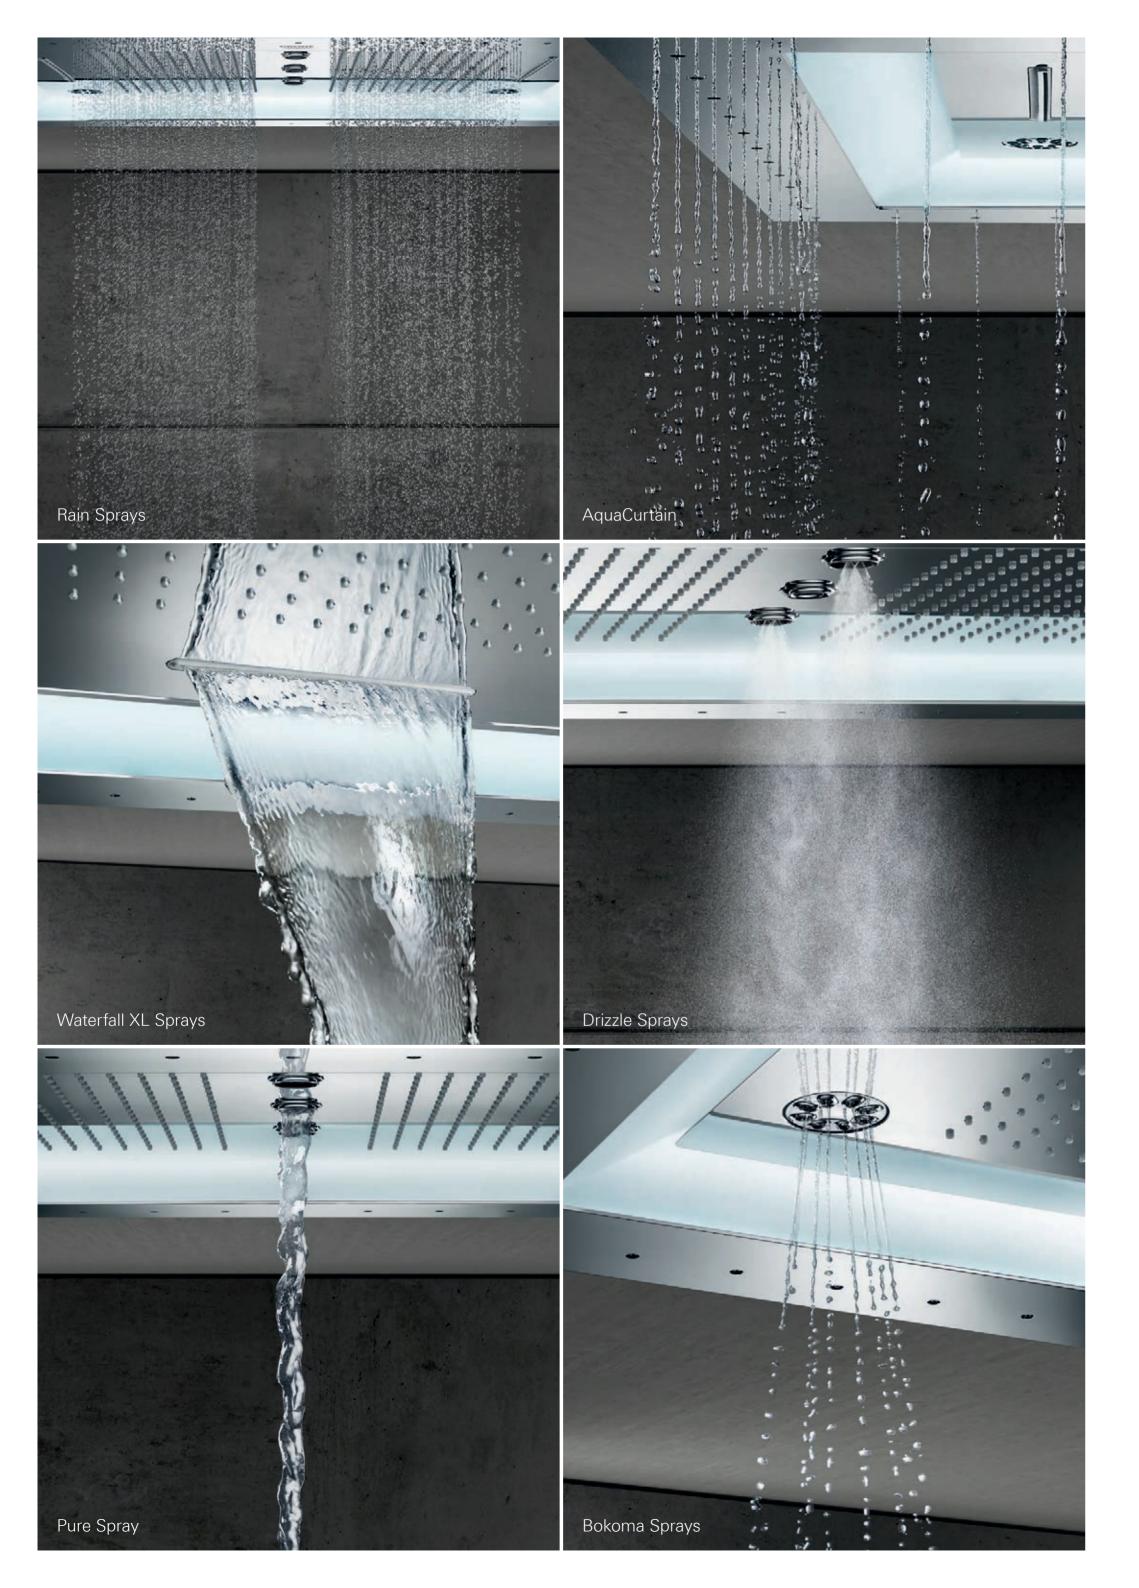

#### AQUACURTAIN

A fascinating play of water that surrounds you with a delicate beaded curtain of water droplets.

#### WATERFALL XL SPRAYS

An extra-wide water outlet recreates the exhilarating impression of a waterfall.

#### BOKOMA SPRAYS

Eight dynamic, pulsating spray nozzles deliver the sensation of a stimulating massage.

#### DRIZZLE SPRAYS

The Drizzle Sprays breathe a fresh, light mist over the skin, cooling and reviving.

#### RAIN SPRAYS

The new enhanced Rain Spray delivers larger and softer droplets for a luxurious shower feel.

#### PURE SPRAY

The name alone says it all. A soft stream of pure water that falls straight from the centre of the showerhead – like a fresh mountain spring.