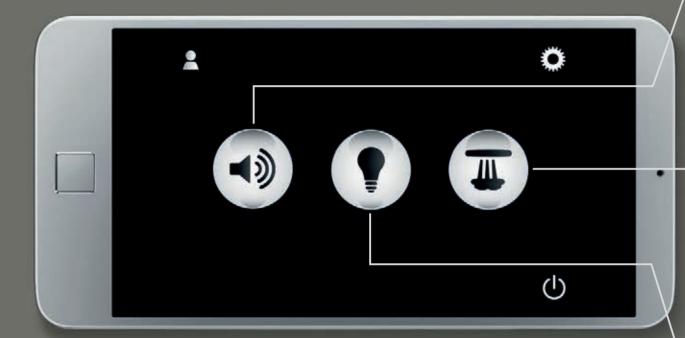

## INTELLIGENT AND INTUITIVE.

One ingenious App to conduct a perfect ensemble. The F-digital Deluxe base unit box and an Apple or Android mobile device installed with the GROHE SPA App, allow for perfect control of light, sound and steam – as well as individual modules. Let the performance begin.