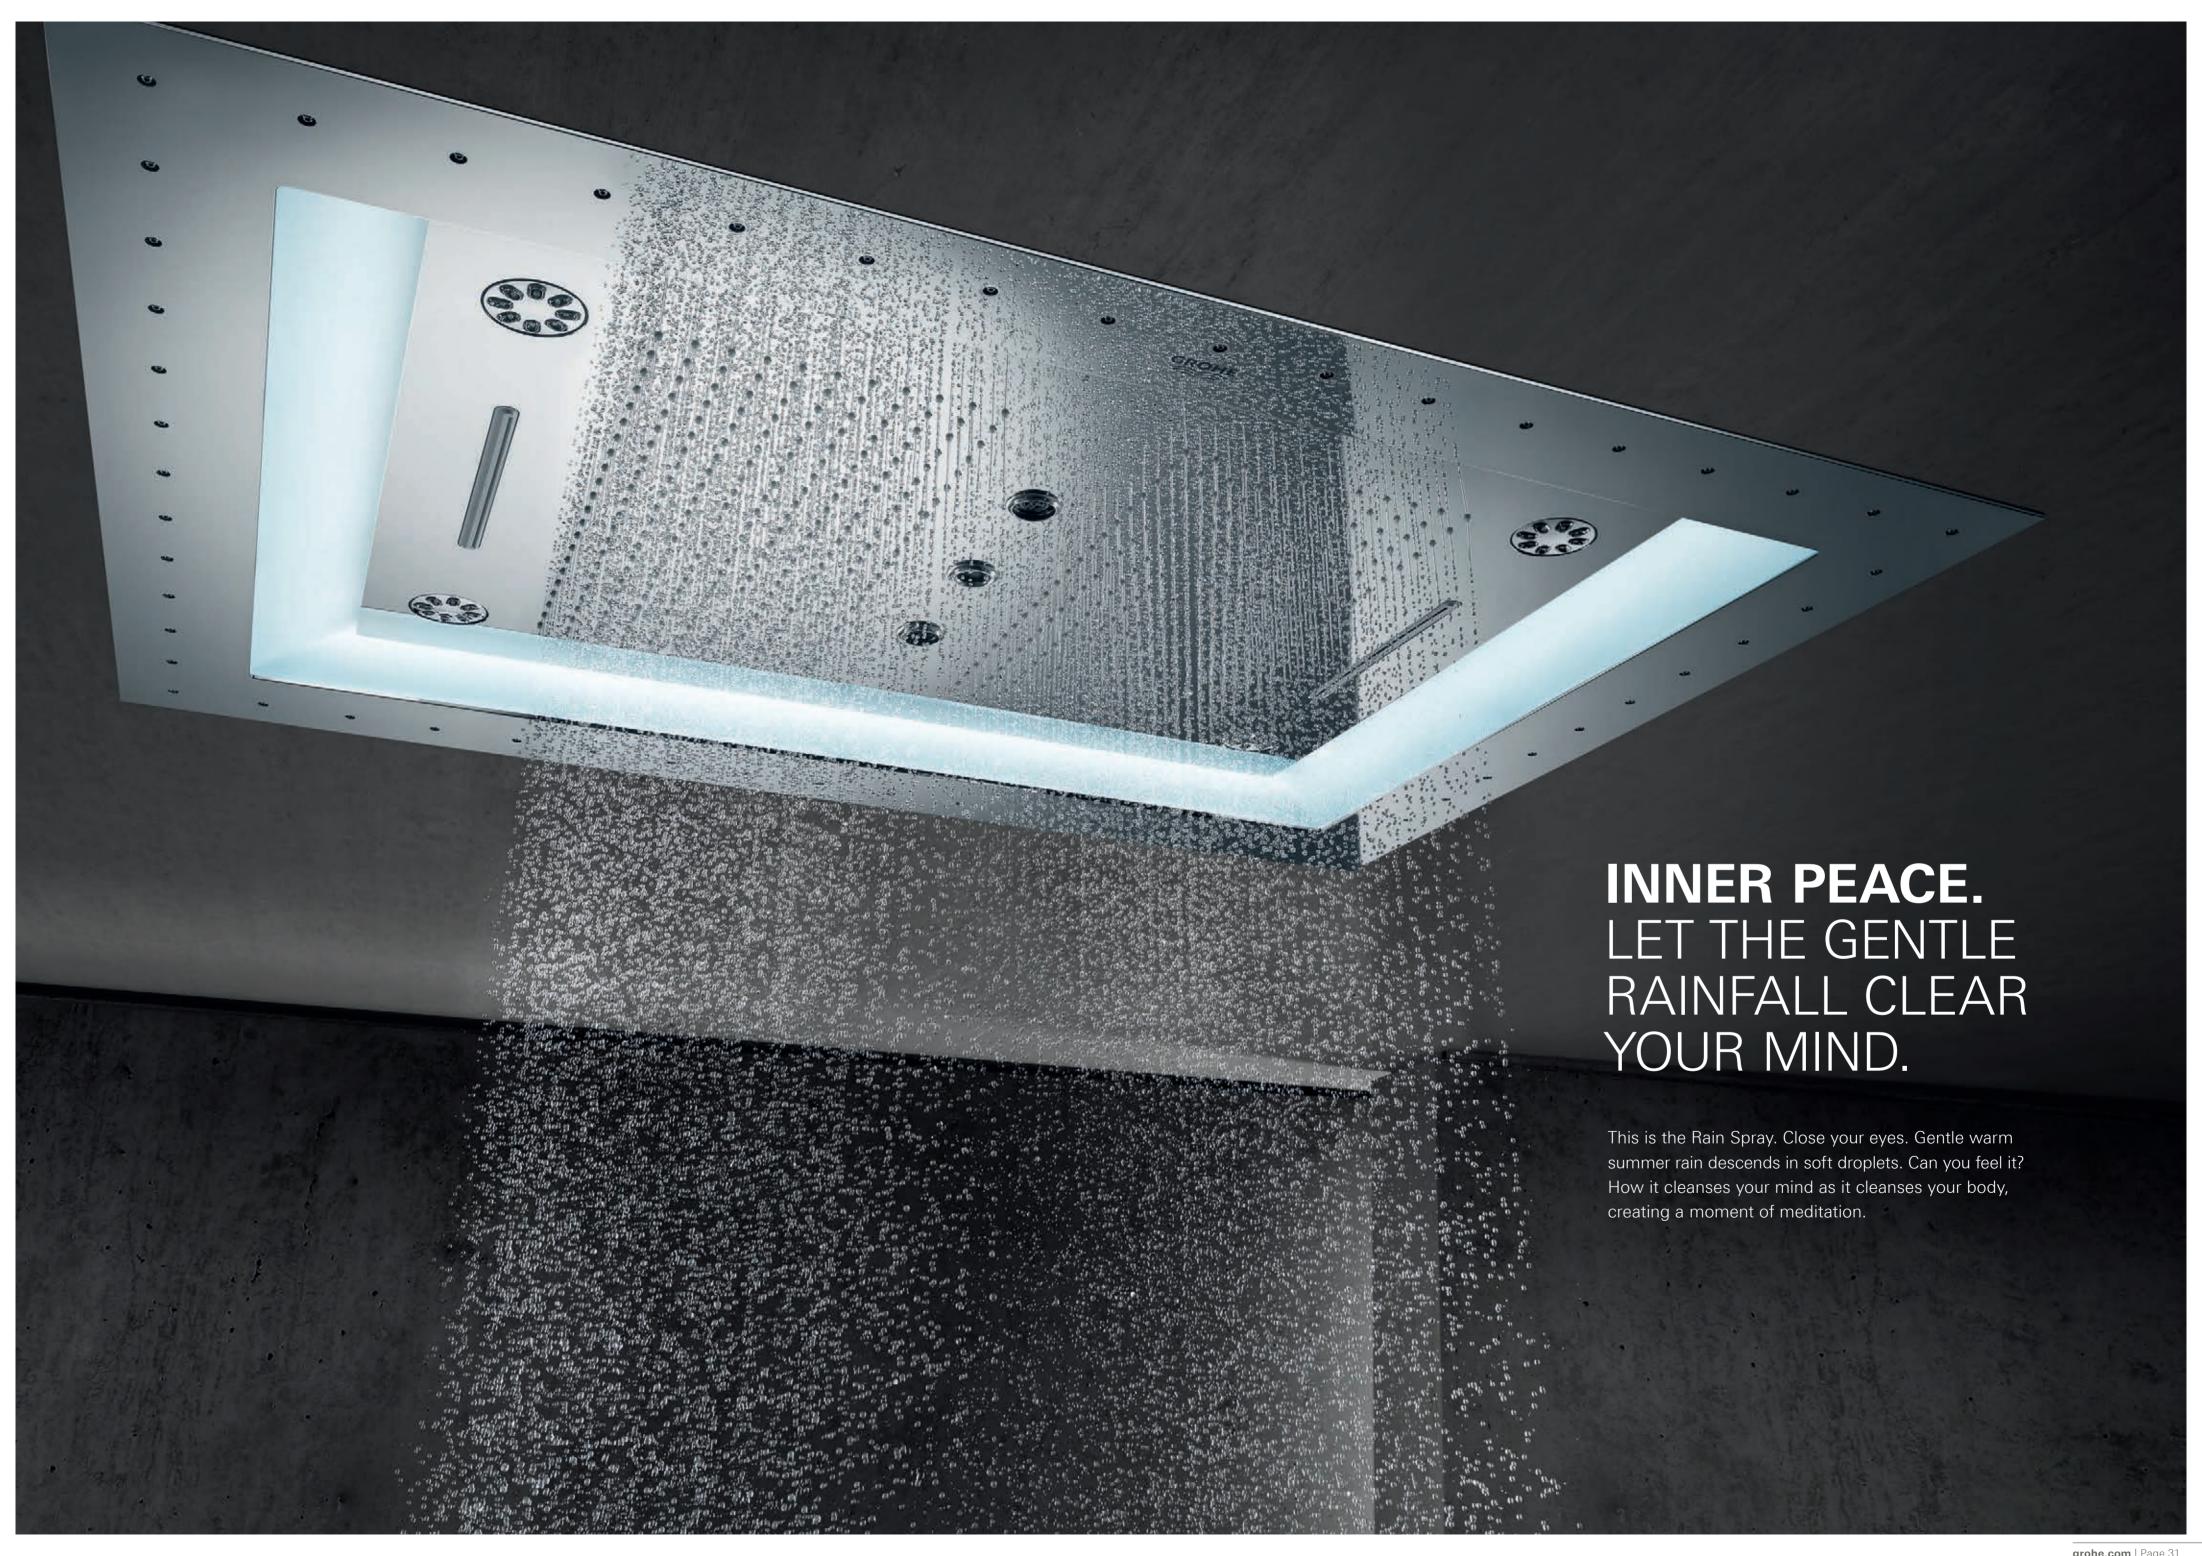

#### RAIN SPRAYS

The new enhanced Rain Spray delivers larger and softer droplets for a luxurious shower feel.