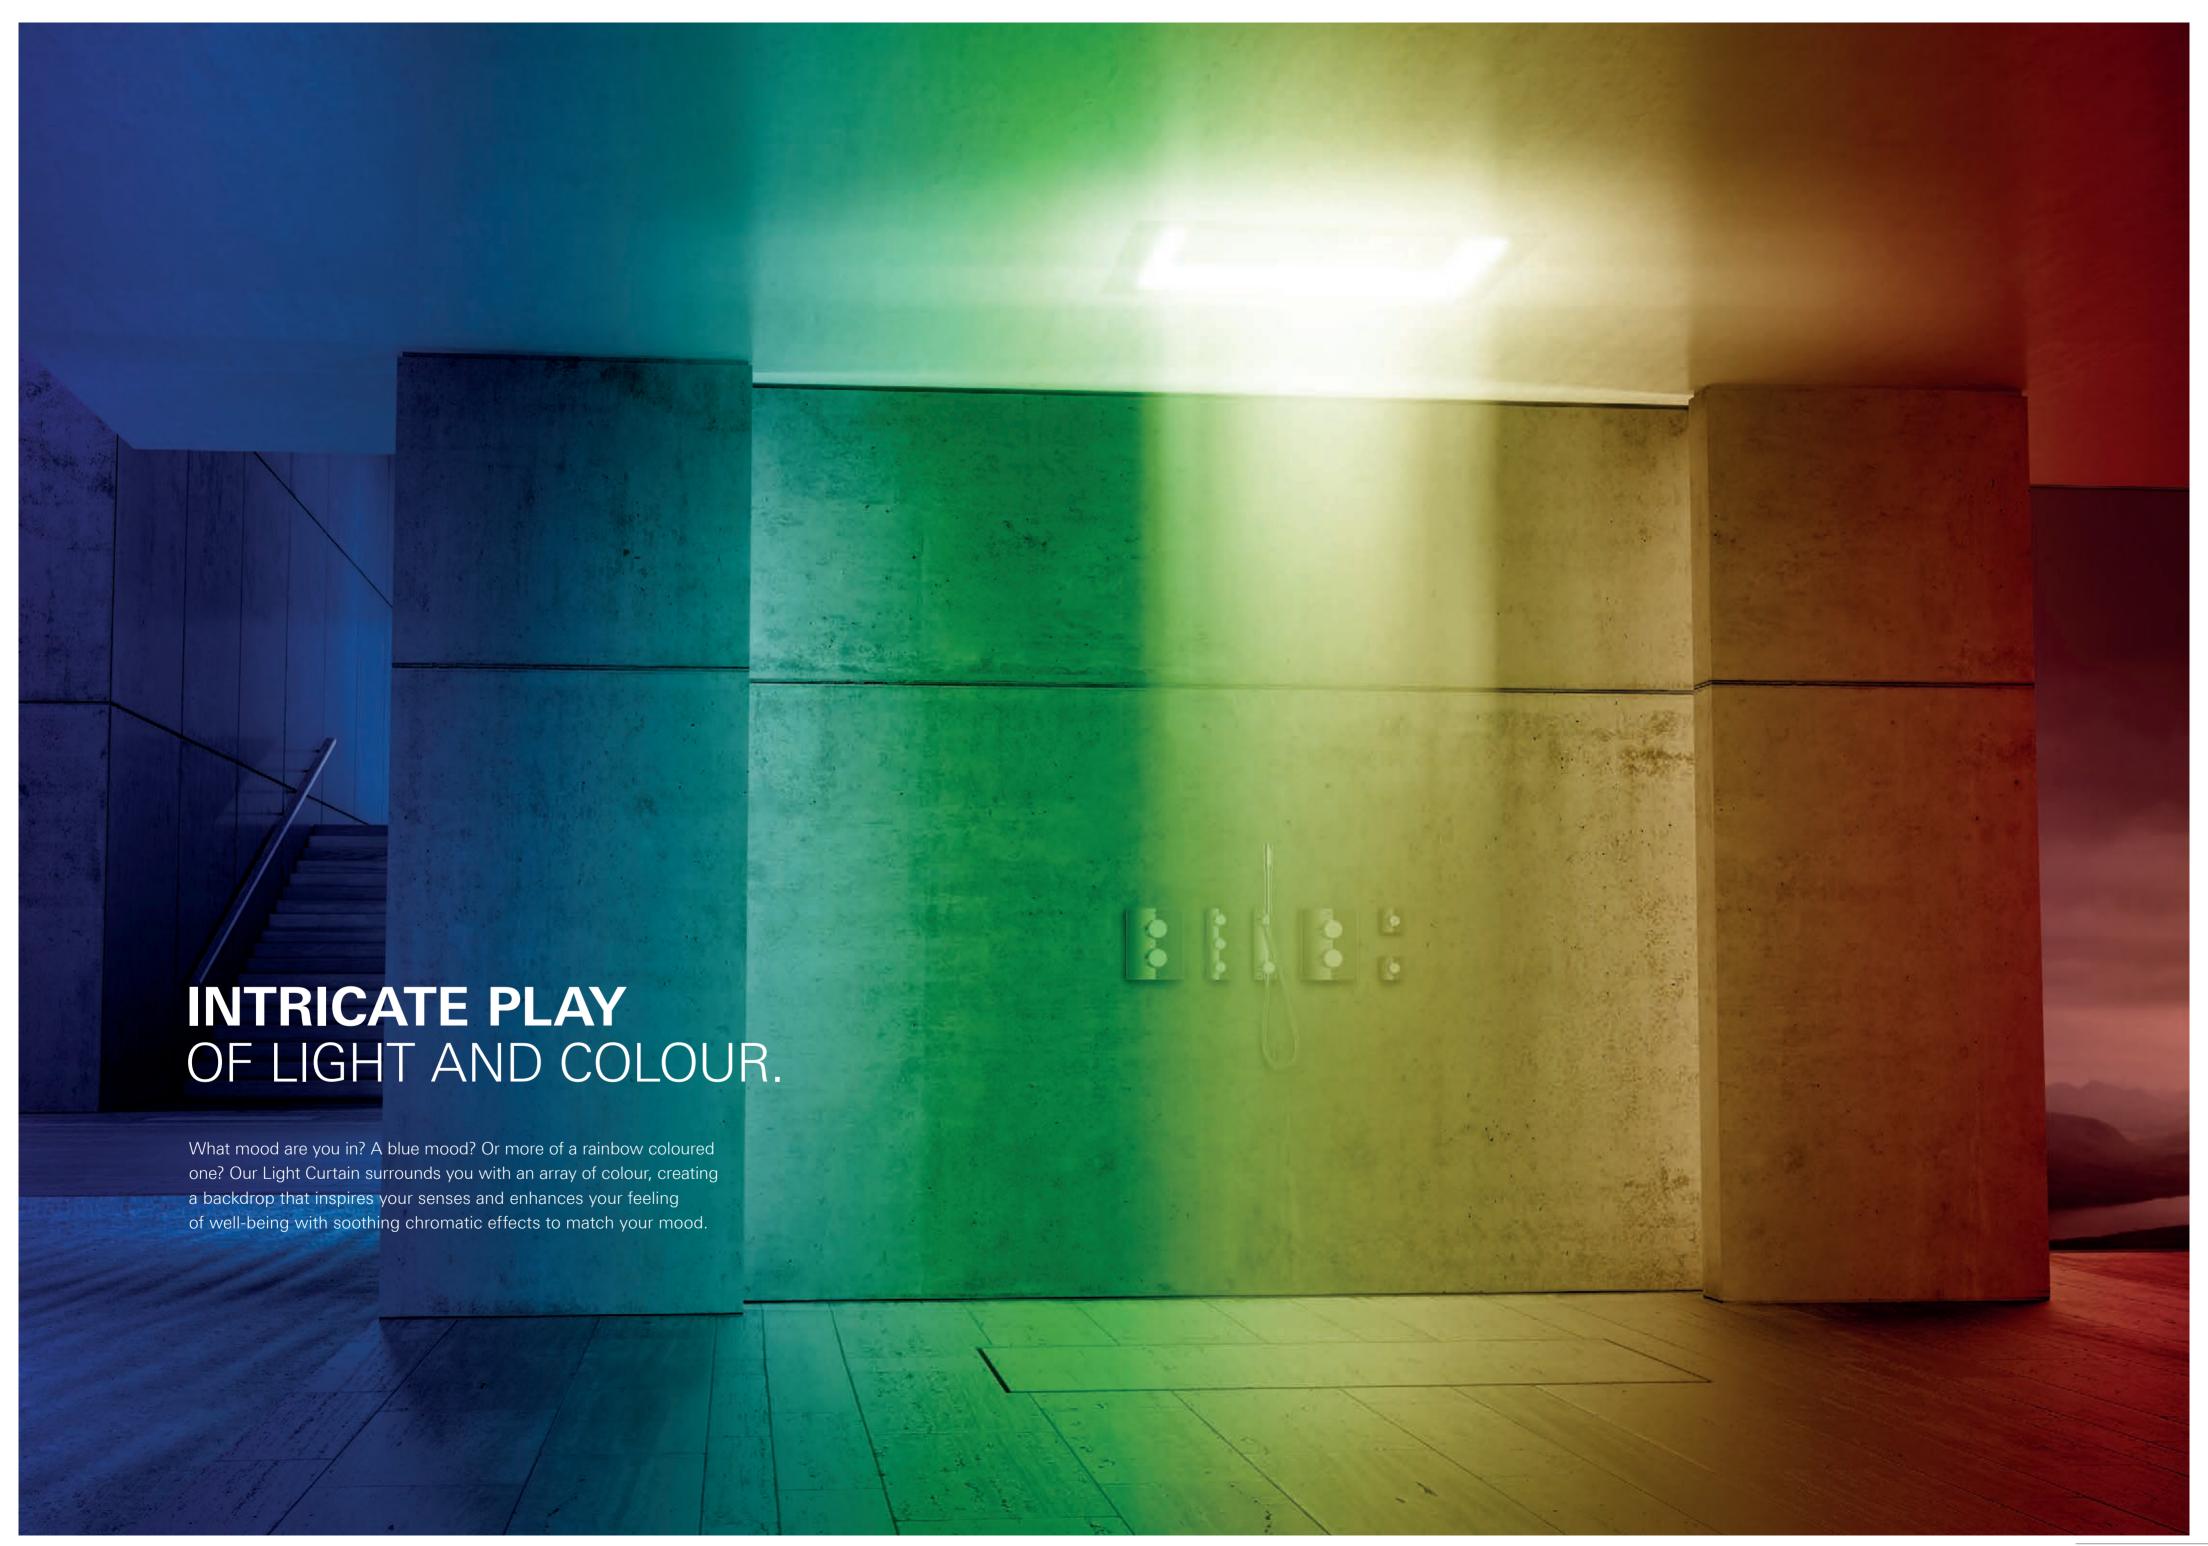

#### LIGHT CURTAIN

A spectrum of diffuse colours to enhance the atmosphere with a personalised light show. Controlled with the GROHE SPA F-Digital Deluxe App.