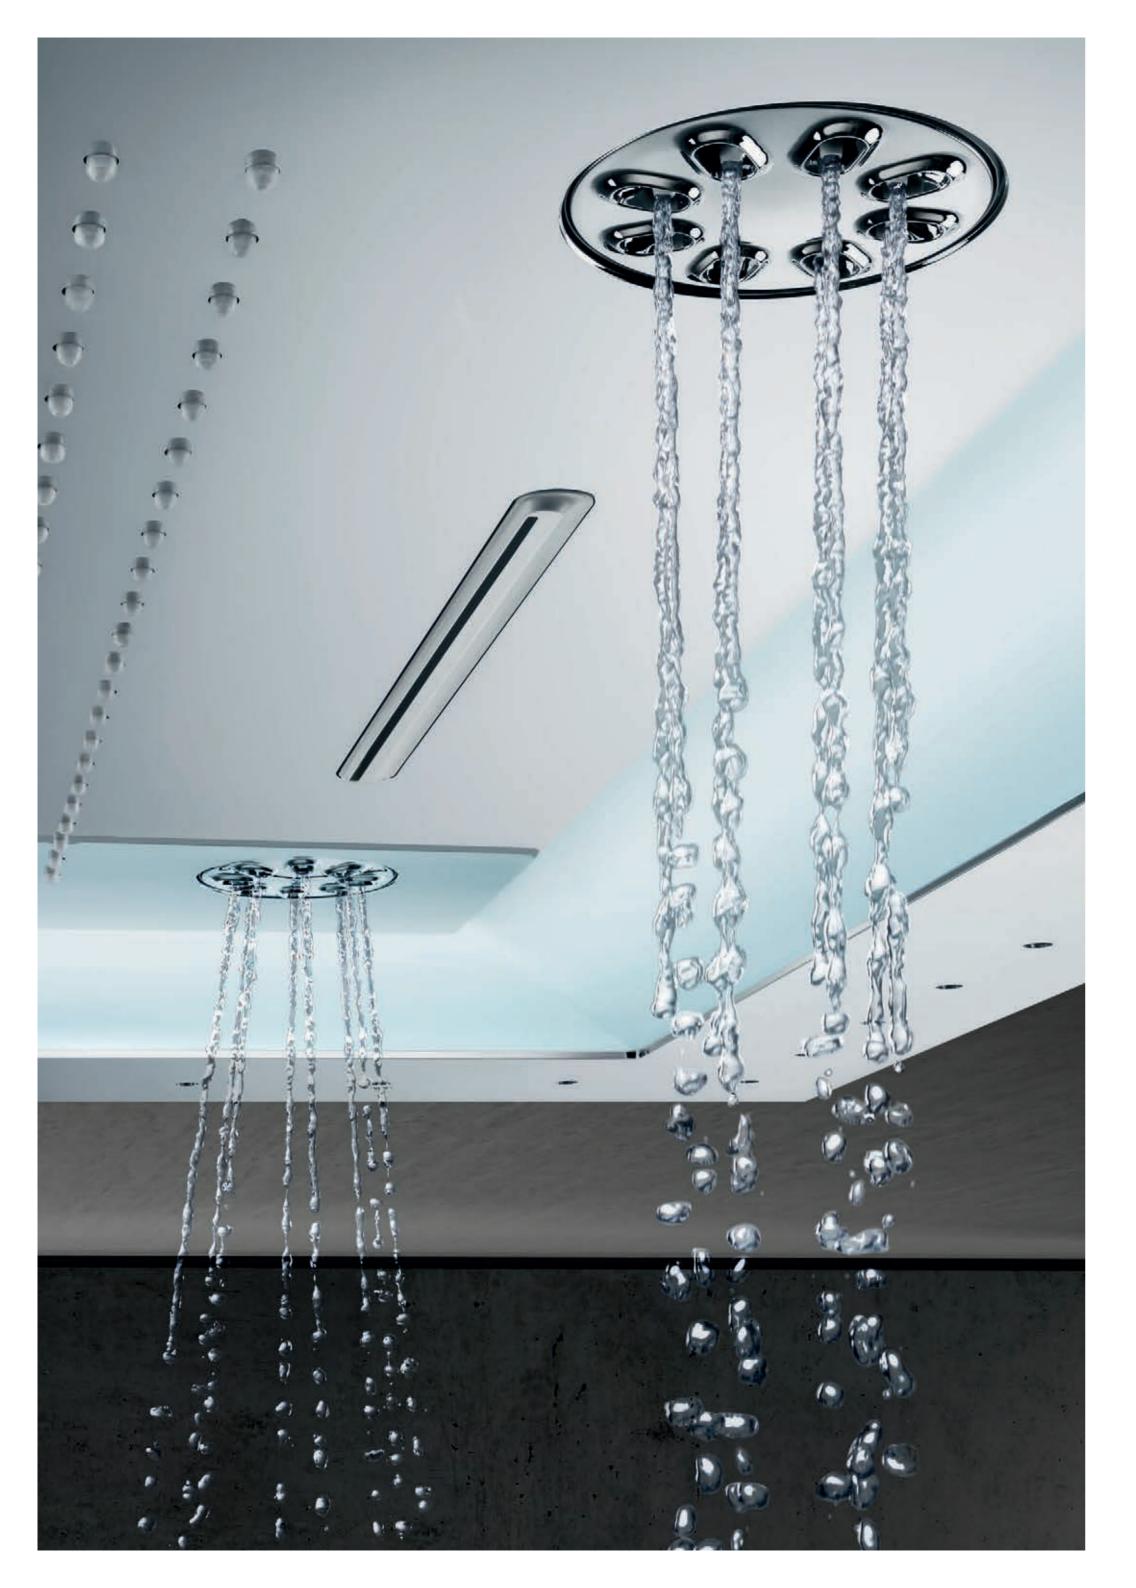

### INFINITE WAYS TO ENJOY WATER.

AquaSymphony orchestrates water. In all its wonderful shapes and forms. As delicate as a sea mist. As invigorating as a waterfall. Yours to enjoy in a hundred different ways.

#### AQUACURTAIN

A fascinating play of water that surrounds you with a delicate beaded curtain of water droplets.

#### WATERFALL XL SPRAYS

An extra-wide water outlet recreates the exhilarating impression of a waterfall.

#### BOKOMA SPRAYS

Eight dynamic, pulsating spray nozzles deliver the sensation of a stimulating massage.