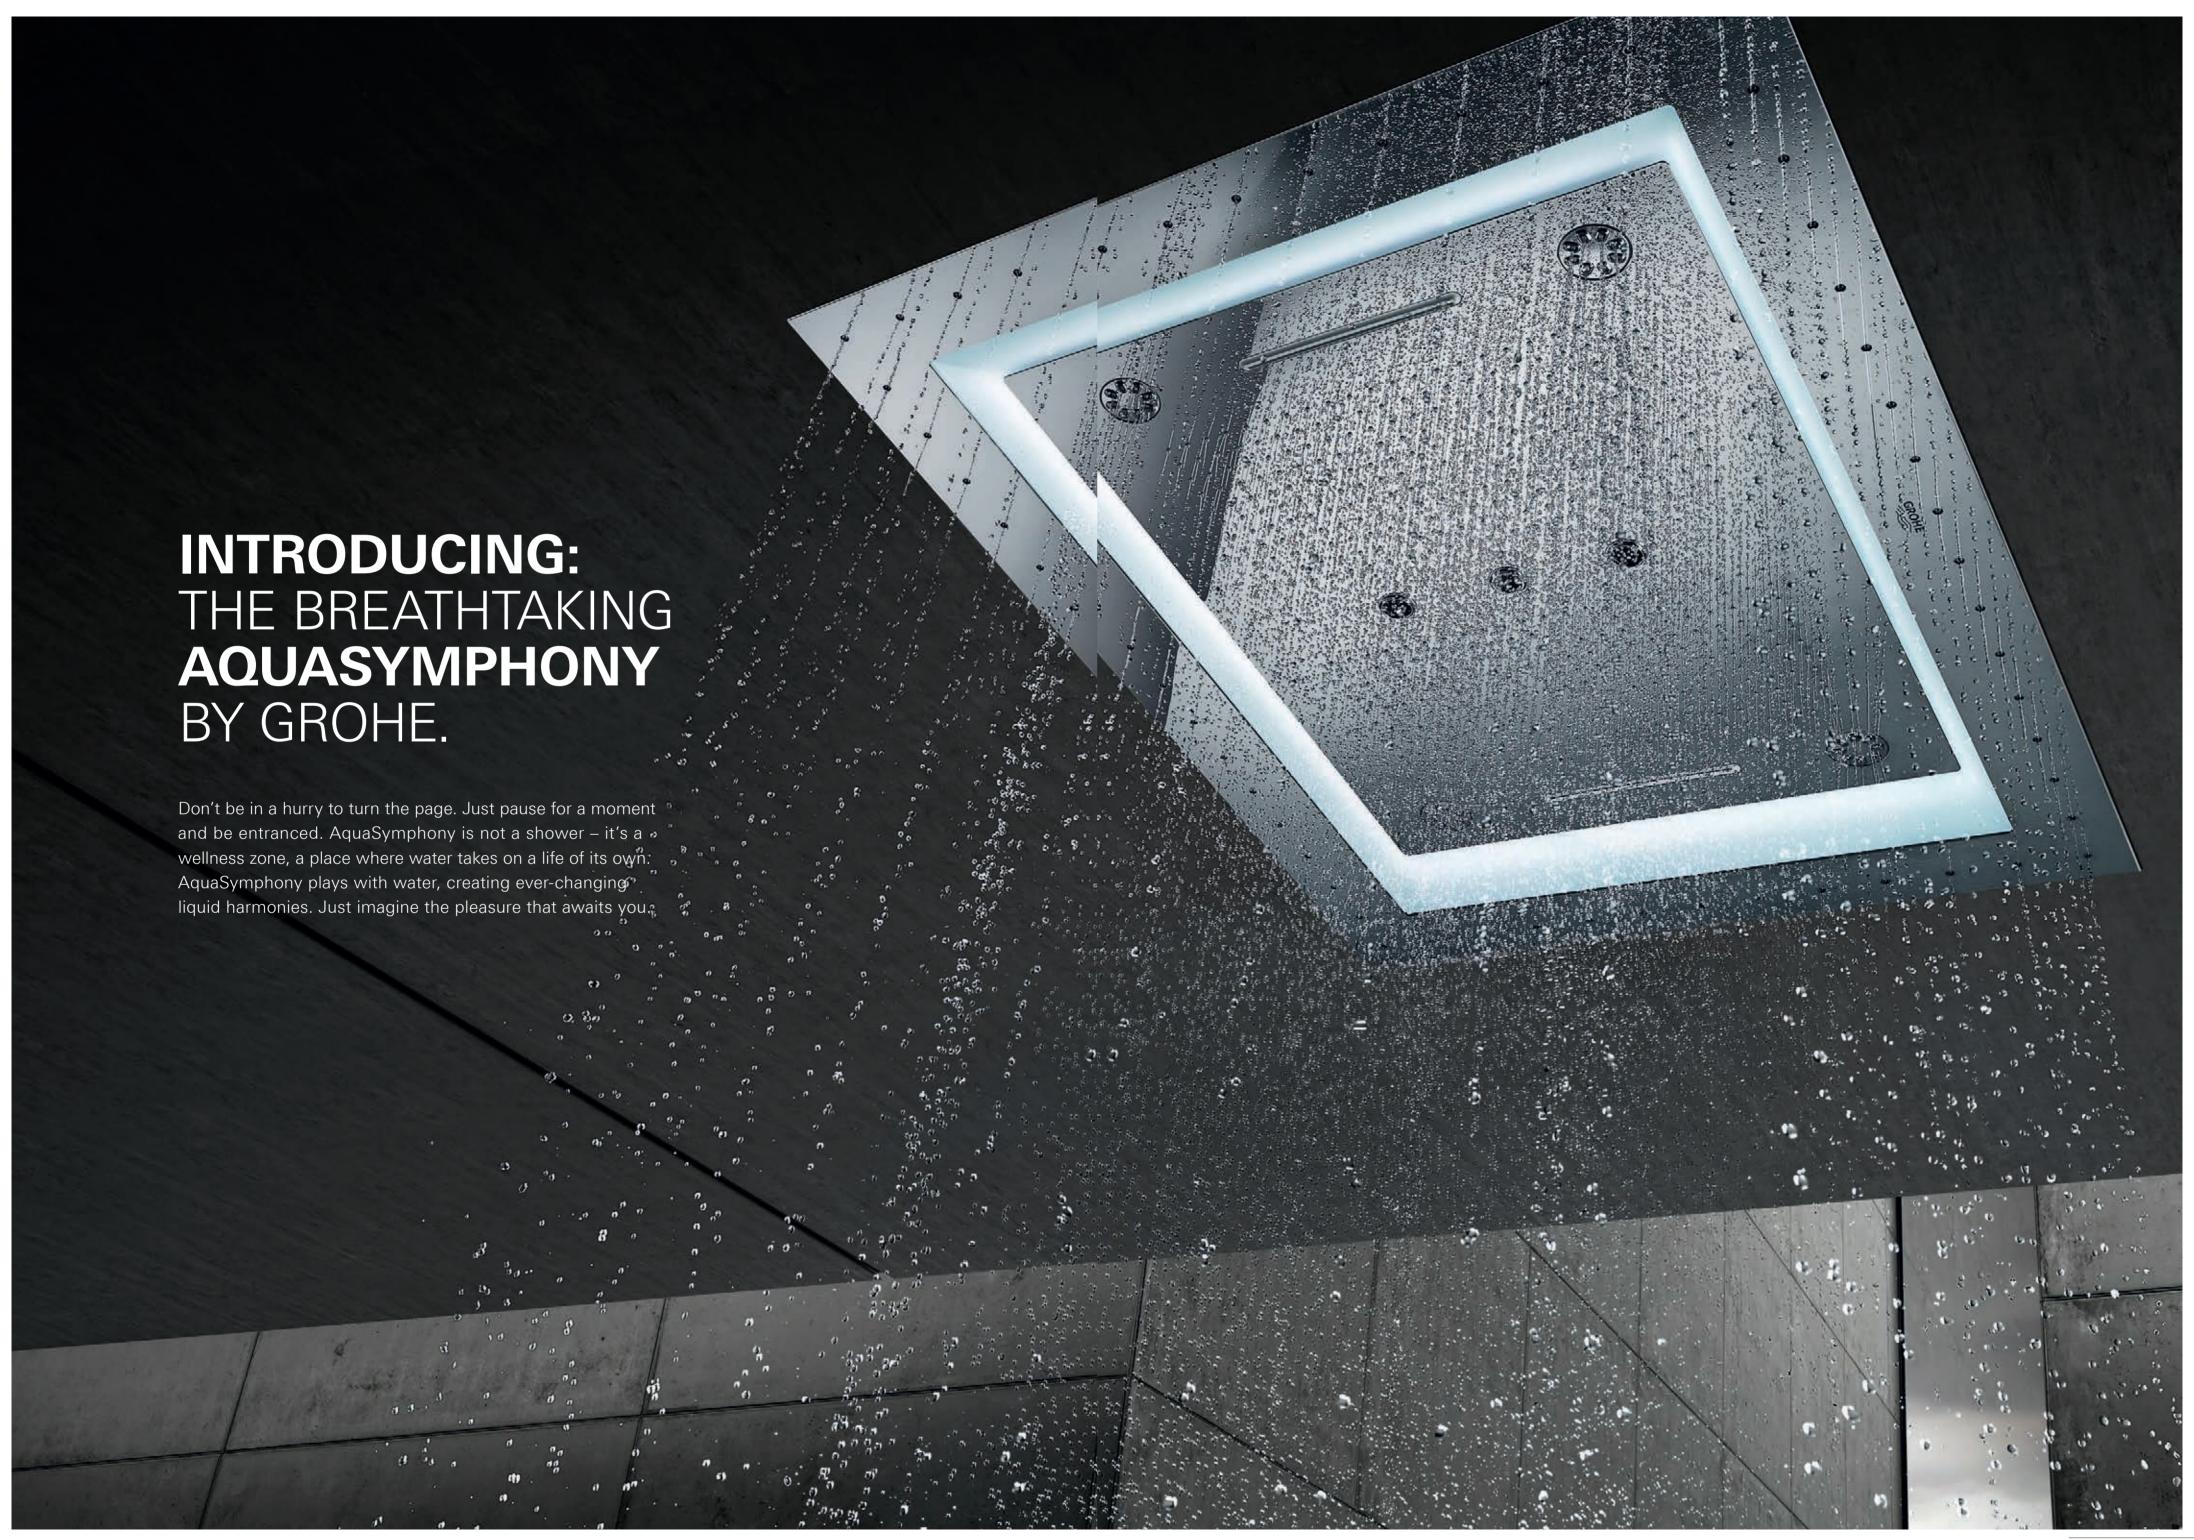

## INGENIOUS: A TOTAL WATER EXPERIENCE AT YOUR FINGERTIPS.

Compose your own water music. With AquaSymphony you can create your perfect shower moment. The intelligent control system lets you select and adjust a different shower experience for every day, to be completely in tune with your wishes.

## INTELLIGENT AND INTUITIVE.

One ingenious App to conduct a perfect ensemble. The F-digital Deluxe base unit box and an Apple or Android mobile device installed with the GROHE SPA App, allow for perfect control of light, sound and steam – as well as individual modules. Let the performance begin.

## INFINITE WELL-BEING: MADE TO ORDER FOR YOU.

If you can imagine your perfect shower experience, GROHE F-digital Deluxe can turn it into reality. Create your own personalised combination of features from our Rainshower F-Series range, including light and sound modules, shower heads and steam modules, to build a shower that perfectly matches your individual needs and preferences.