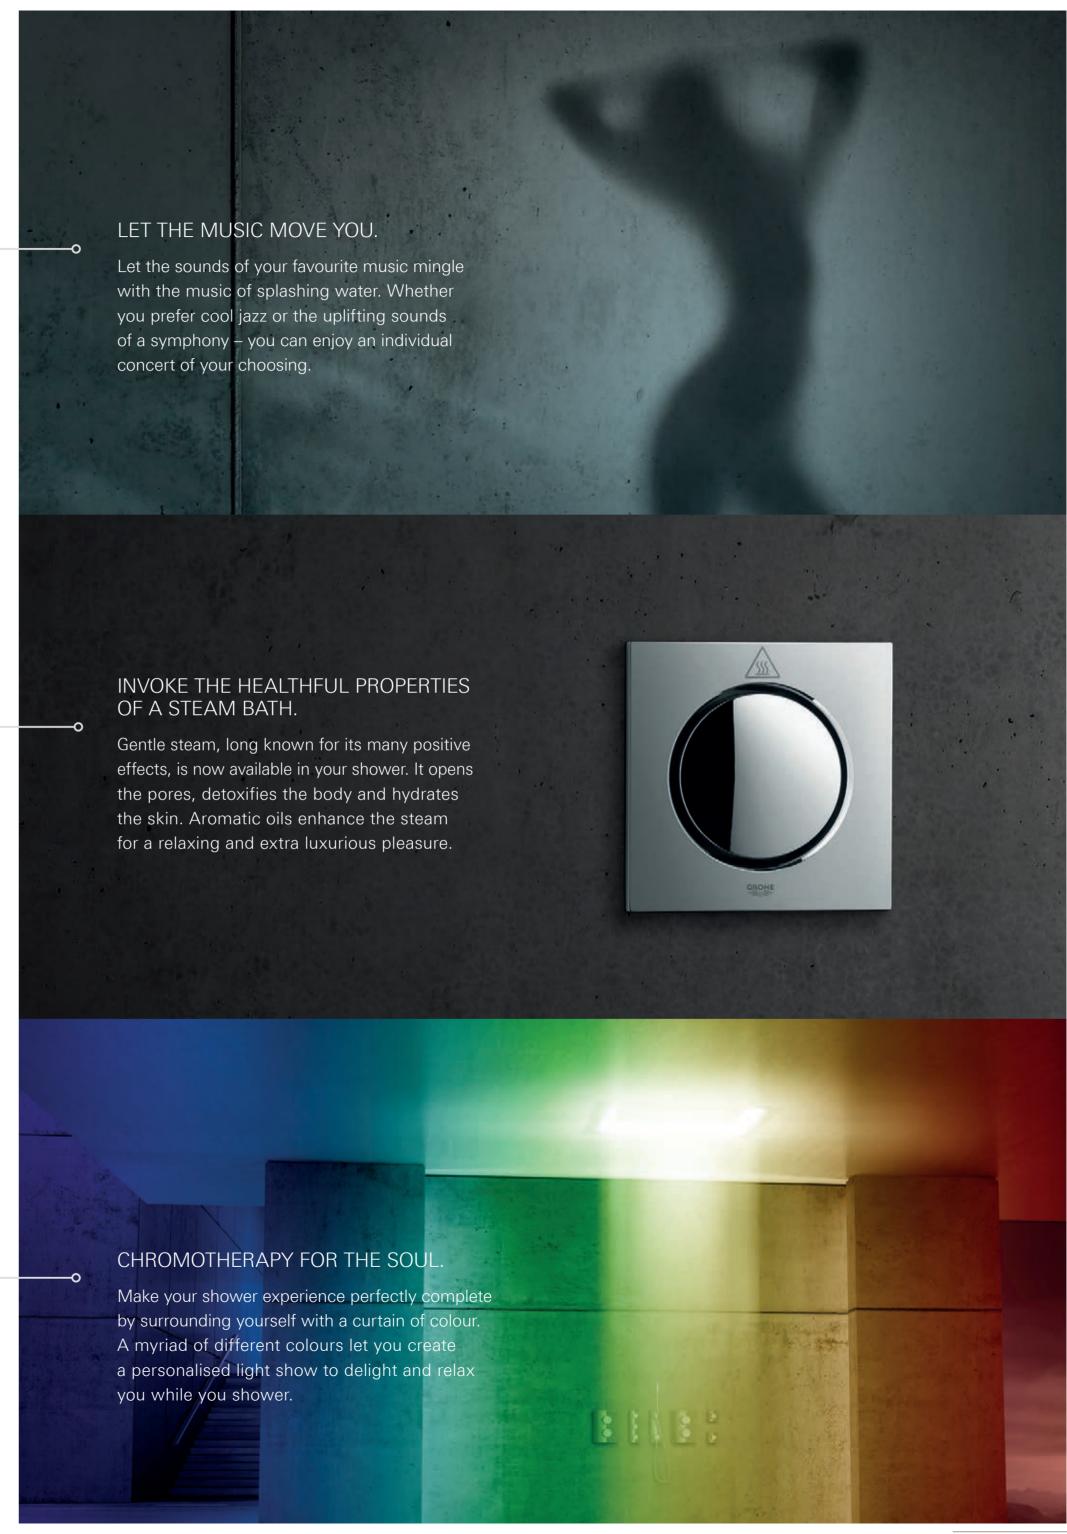

#### LIGHT CURTAIN

A spectrum of diffuse colours to enhance the atmosphere with a personalised light show. Controlled with the GROHE SPA F-Digital Deluxe App.