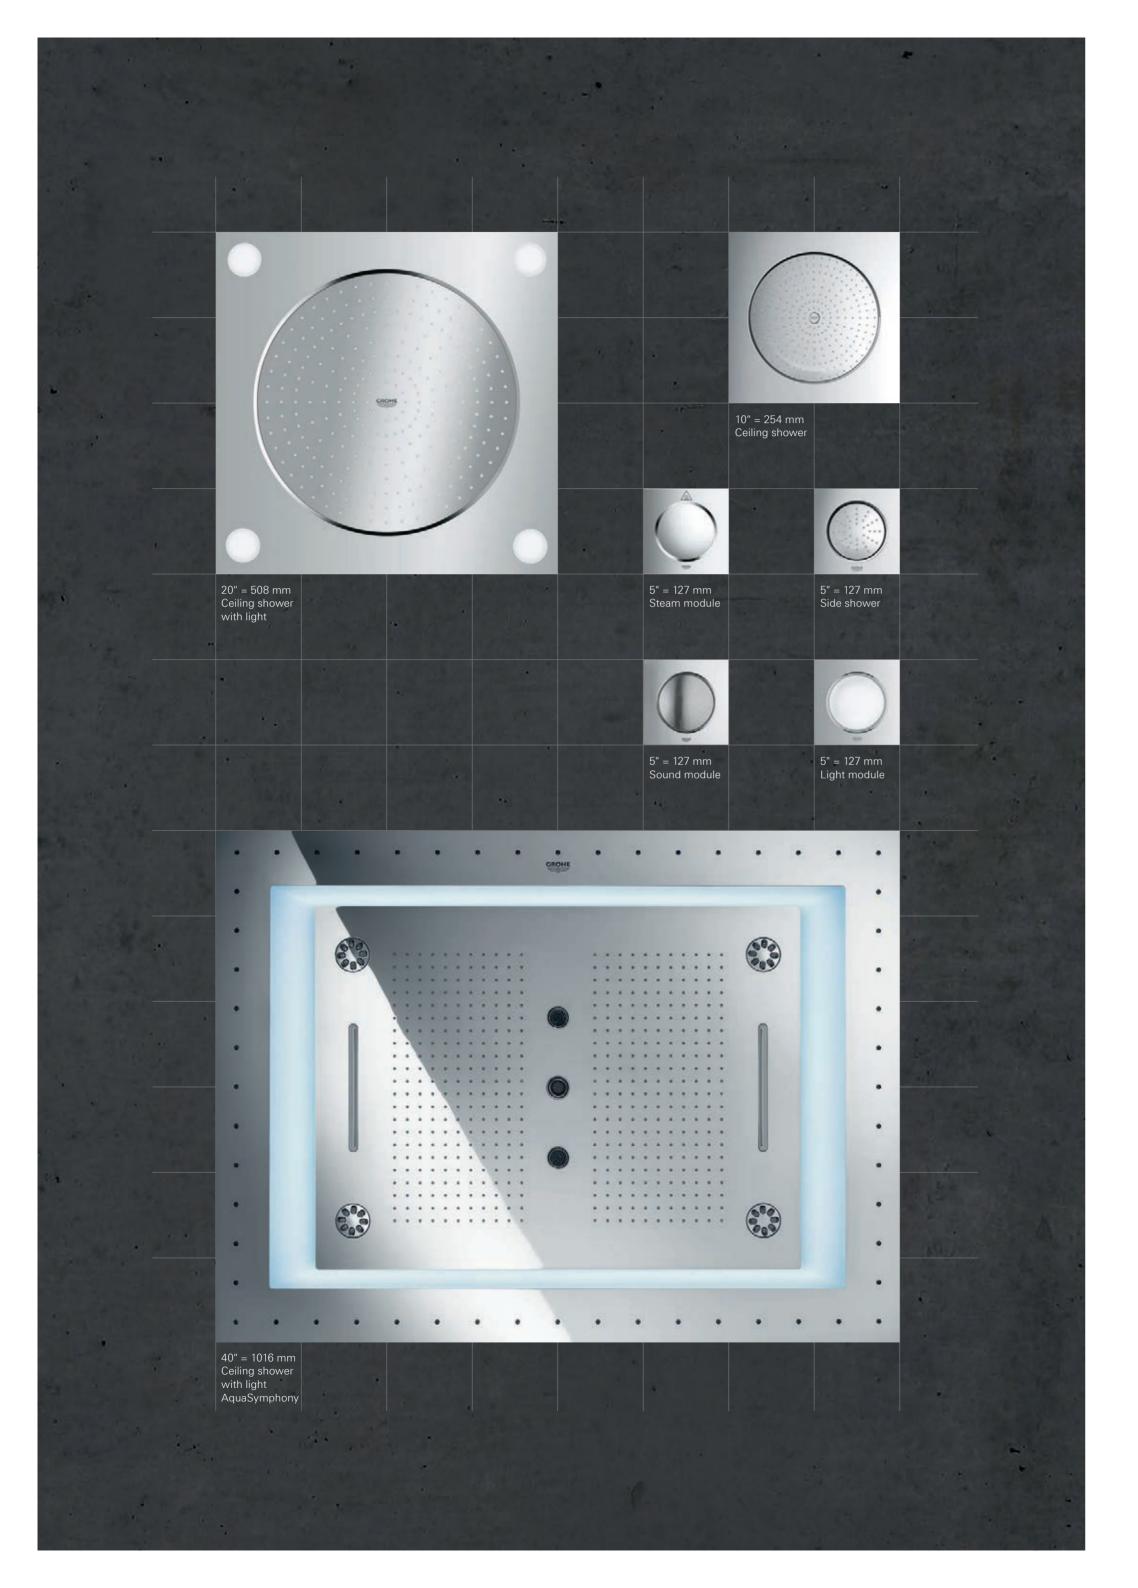

## INFINITE WELL-BEING: MADE TO ORDER FOR YOU.

If you can imagine your perfect shower experience, GROHE F-digital Deluxe can turn it into reality. Create your own personalised combination of features from our Rainshower F-Series range, including light and sound modules, shower heads and steam modules, to build a shower that perfectly matches your individual needs and preferences.

#### AQUACURTAIN

A fascinating play of water that surrounds you with a delicate beaded curtain of water droplets.

#### WATERFALL XL SPRAYS

An extra-wide water outlet recreates the exhilarating impression of a waterfall.

#### BOKOMA SPRAYS

Eight dynamic, pulsating spray nozzles deliver the sensation of a stimulating massage.

#### DRIZZLE SPRAYS

The Drizzle Sprays breathe a fresh, light mist over the skin, cooling and reviving.

#### RAIN SPRAYS

The new enhanced Rain Spray delivers larger and softer droplets for a luxurious shower feel.

#### PURE SPRAY

The name alone says it all. A soft stream of pure water that falls straight from the centre of the showerhead – like a fresh mountain spring.

#### LIGHT CURTAIN

A spectrum of diffuse colours to enhance the atmosphere with a personalised light show. Controlled with the GROHE SPA F-Digital Deluxe App.