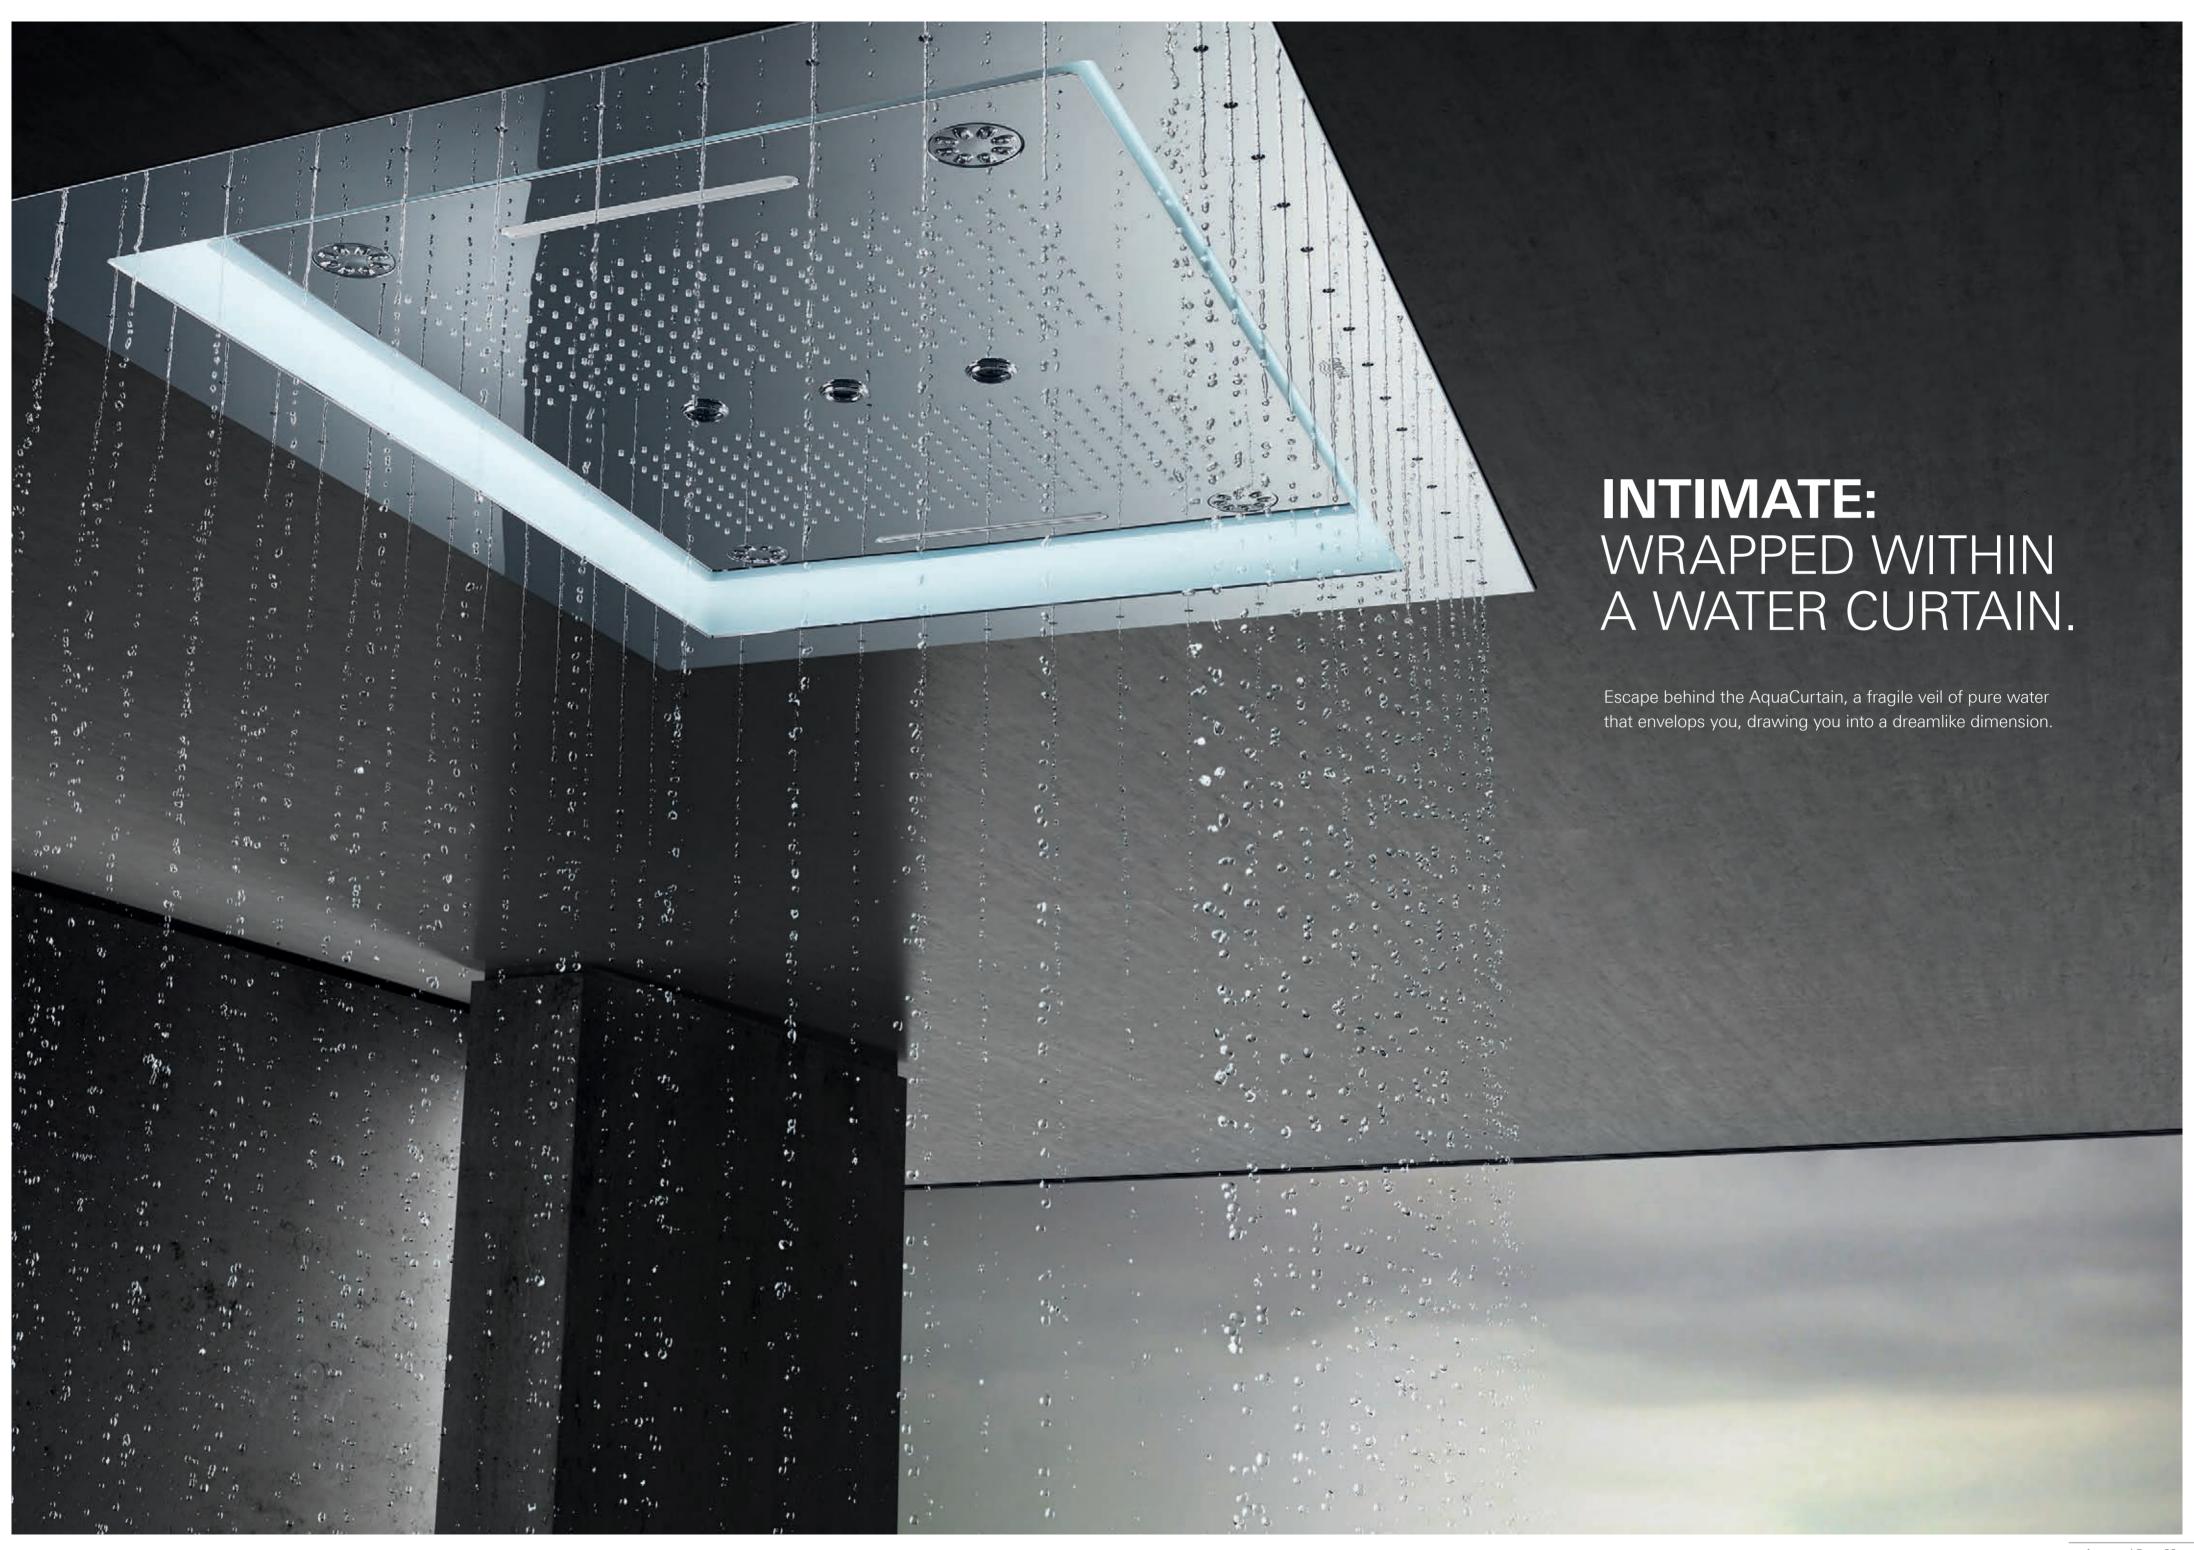

#### AQUACURTAIN

A fascinating play of water that surrounds you with a delicate beaded curtain of water droplets.