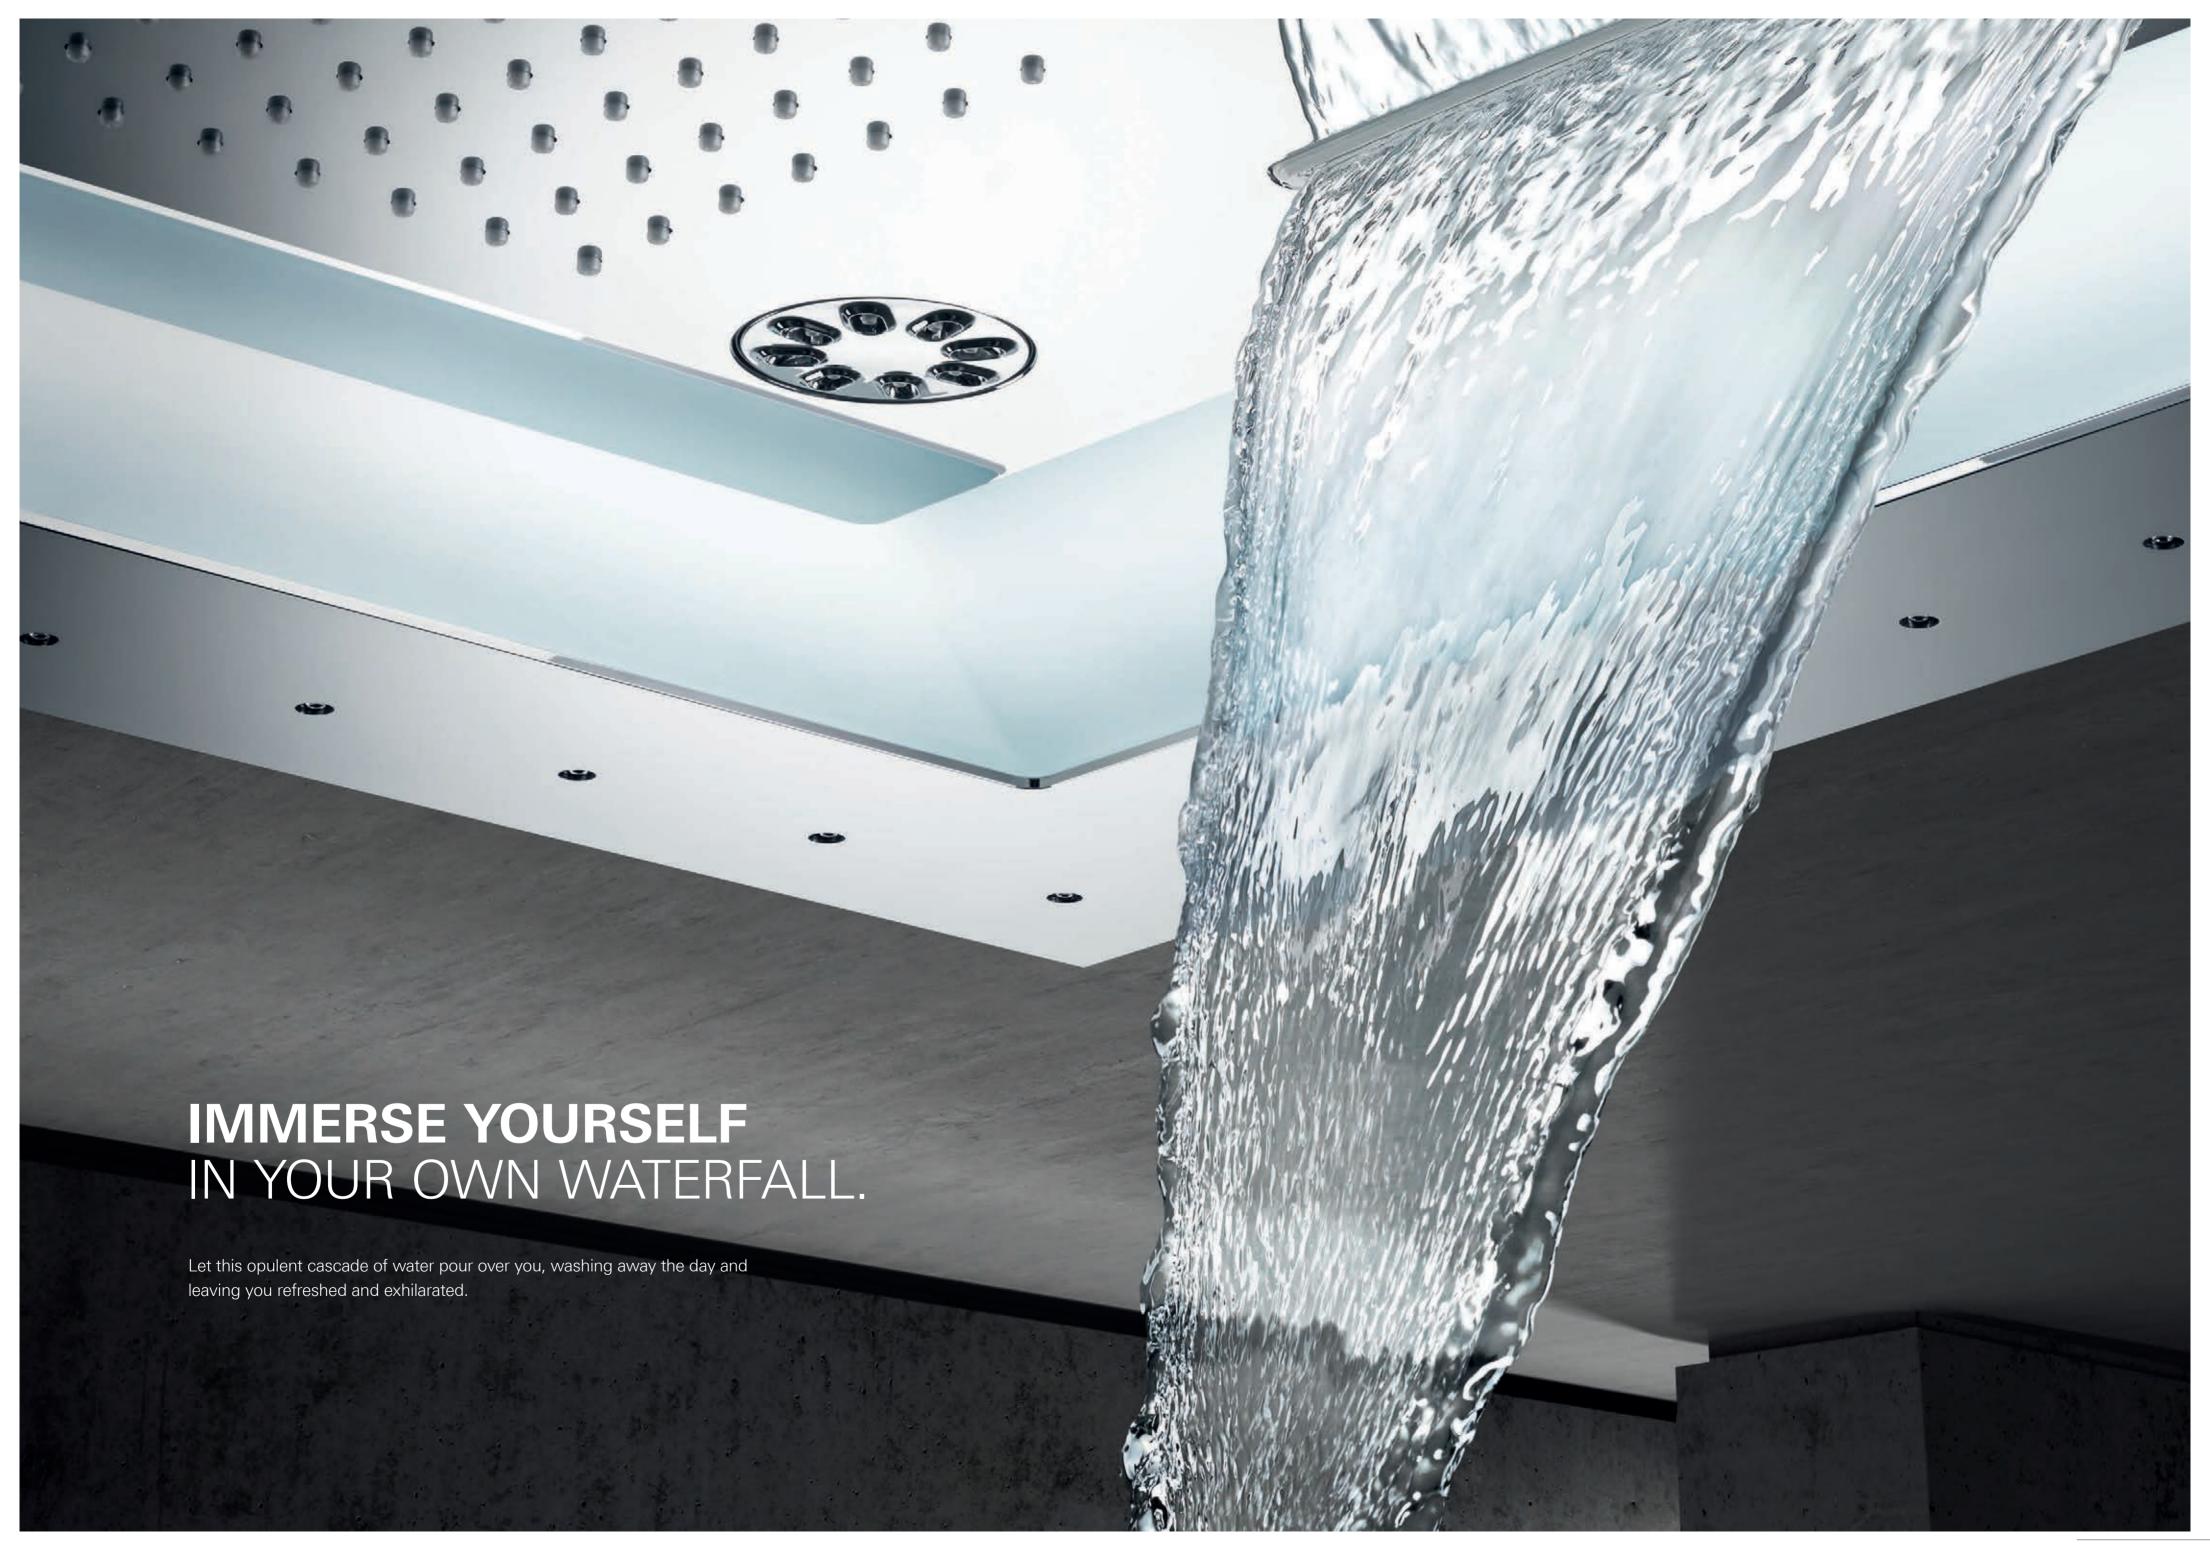

#### WATERFALL XL SPRAYS

An extra-wide water outlet recreates the exhilarating impression of a waterfall.