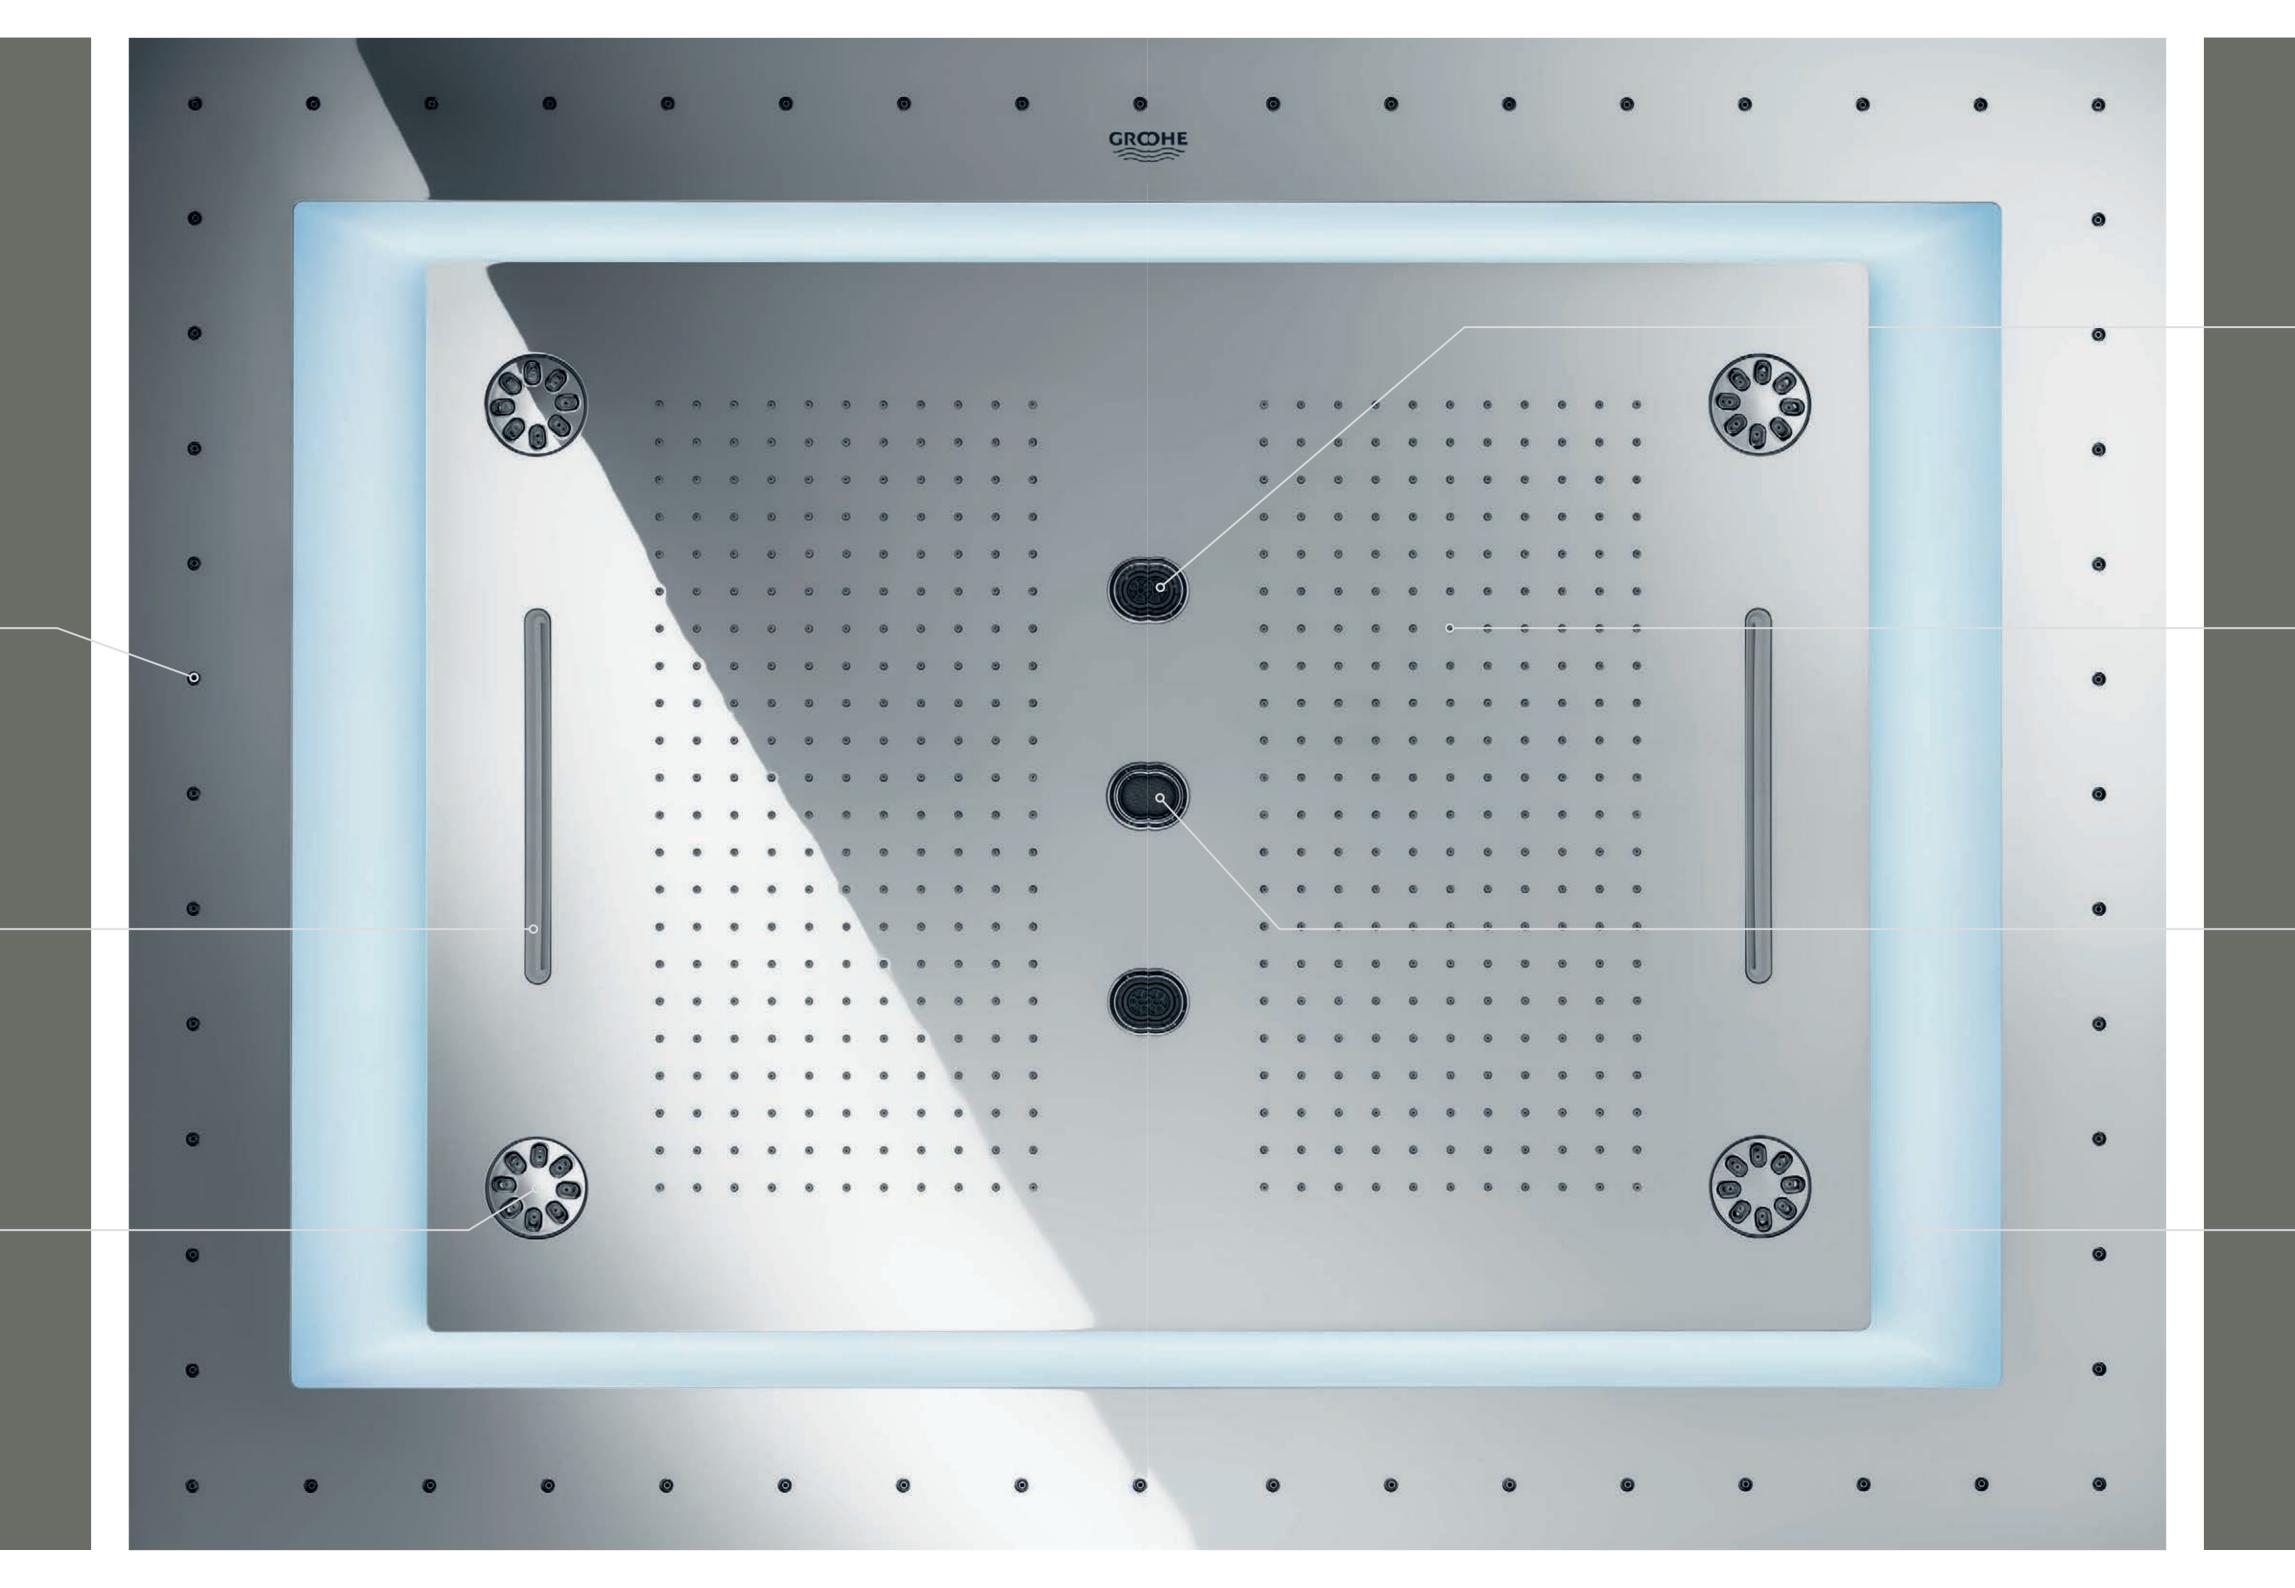

### INFINITE WAYS TO ENJOY WATER.

AquaSymphony orchestrates water. In all its wonderful shapes and forms. As delicate as a sea mist. As invigorating as a waterfall. Yours to enjoy in a hundred different ways.

#### AQUACURTAIN

A fascinating play of water that surrounds you with a delicate beaded curtain of water droplets.

#### WATERFALL XL SPRAYS

An extra-wide water outlet recreates the exhilarating impression of a waterfall.

#### BOKOMA SPRAYS

Eight dynamic, pulsating spray nozzles deliver the sensation of a stimulating massage.

#### DRIZZLE SPRAYS

The Drizzle Sprays breathe a fresh, light mist over the skin, cooling and reviving.

#### RAIN SPRAYS

The new enhanced Rain Spray delivers larger and softer droplets for a luxurious shower feel.

#### PURE SPRAY

The name alone says it all. A soft stream of pure water that falls straight from the centre of the showerhead – like a fresh mountain spring.

#### LIGHT CURTAIN

A spectrum of diffuse colours to enhance the atmosphere with a personalised light show. Controlled with the GROHE SPA F-Digital Deluxe App.