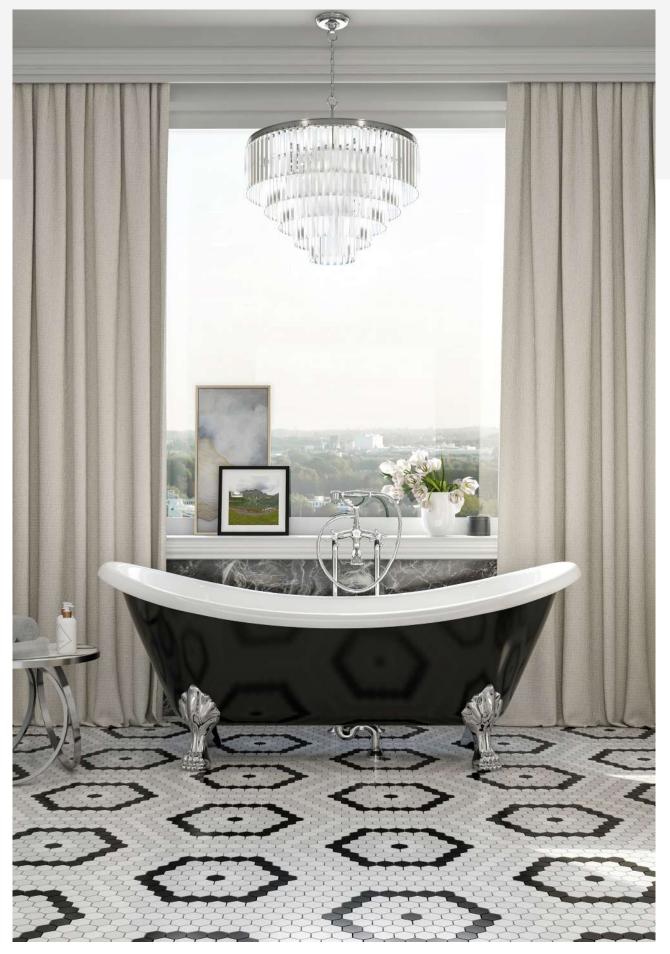

rmance. Aesthetic details, combined with the elegance and functionality of Artemis products, meet user expectations.











# FREE STANDING



## Ottovia









Λ



|    | S       | М       | L       |
|----|---------|---------|---------|
| L  | 150 cm  | 160 cm  | 170 cm  |
| w  | 80 cm   | 79 cm   | 79 cm   |
| н  | 73 cm   | 74 cm   | 75 cm   |
| HI | 56 cm   | 57 cm   | 58 cm   |
| х  | 10 cm   | 10 cm   | 10 cm   |
| s  | 170 Lt. | 180 Lt. | 190 Lt. |

| Option | S                    | М                    | L                    |
|--------|----------------------|----------------------|----------------------|
| Chrome | 1.05.407.005.01.1.28 | 1.05.407.007.01.1.28 | 1.05.407.008.01.1.28 |
| Gold   | 1.05.407.005.01.3.28 | 1.05.407.007.01.3.28 | 1.05.407.008.01.3.28 |

### Cloe





| Option | White                | Black                |
|--------|----------------------|----------------------|
| Chrome | 1.05.407.010.01.1.28 | 1.05.407.010.01.1.63 |
| Gold   | 1.05.407.010.01.3.28 | 1.05.407.010.01.3.63 |

//







| Option              | S                    | М                    |
|---------------------|----------------------|----------------------|
| Glossy White Colour | 1.05.408.009.01.1.28 | 1.05.408.011.01.1.28 |
| Matte White Colour  | 1.05.408.009.01.1.26 | 1.05.408.011.01.1.26 |

//

## Bauci



•Refer to page 38 to examine accessory options and technical specifications.







| Option              | S                    | М                    | L                    |
|---------------------|----------------------|----------------------|--------------