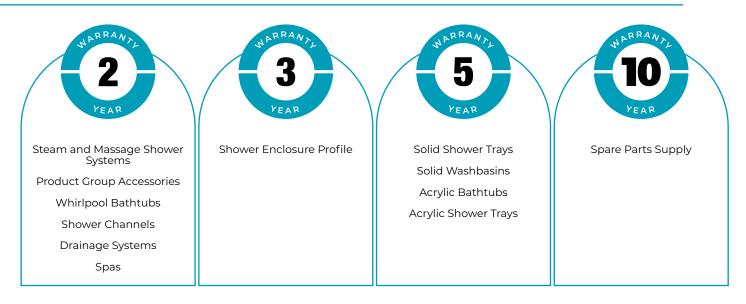

### Warranty Periods

#### **10 Year Spare Parts Supply Warranty**

Artemis Acrylic product group is committed to maintaining the highest level of customer satisfaction. In line with this commitment, we are extremely meticulous when it comes to spare parts supply. By offering a 10-year guarantee for spare parts supply, we ensure that our customers can use their products smoothly for many years. Timely replacement of spare parts for the acrylic product group not only enhances product performance but is also crucial for long-term use. We promptly fulfill spare parts requests to guarantee the safe and reliable operation of your products.