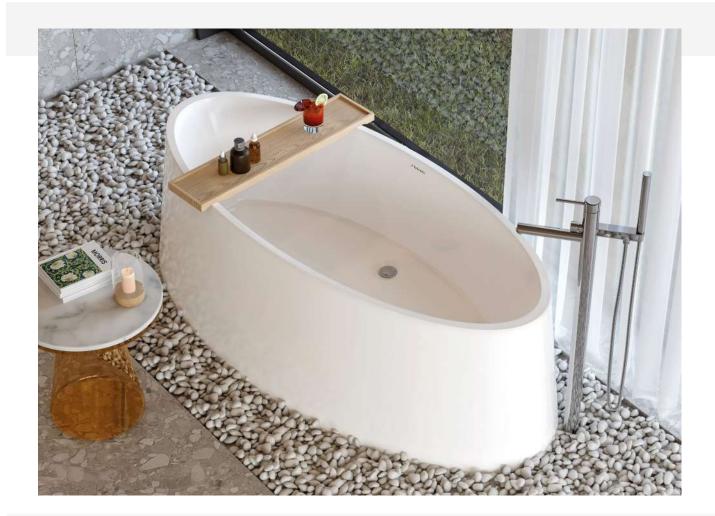

## Ottovia

Λ

|    | S       | М       | L       |
|----|---------|---------|---------|
| L  | 150 cm  | 160 cm  | 170 cm  |
| w  | 80 cm   | 79 cm   | 79 cm   |
| н  | 73 cm   | 74 cm   | 75 cm   |
| HI | 56 cm   | 57 cm   | 58 cm   |
| х  | 10 cm   | 10 cm   | 10 cm   |
| s  | 170 Lt. | 180 Lt. | 190 Lt. |

| Option | S                    | М                    | L                    |
|--------|----------------------|----------------------|----------------------|
| Chrome | 1.05.407.005.01.1.28 | 1.05.407.007.01.1.28 | 1.05.407.008.01.1.28 |
| Gold   | 1.05.407.005.01.3.28 | 1.05.407.007.01.3.28 | 1.05.407.008.01.3.28 |