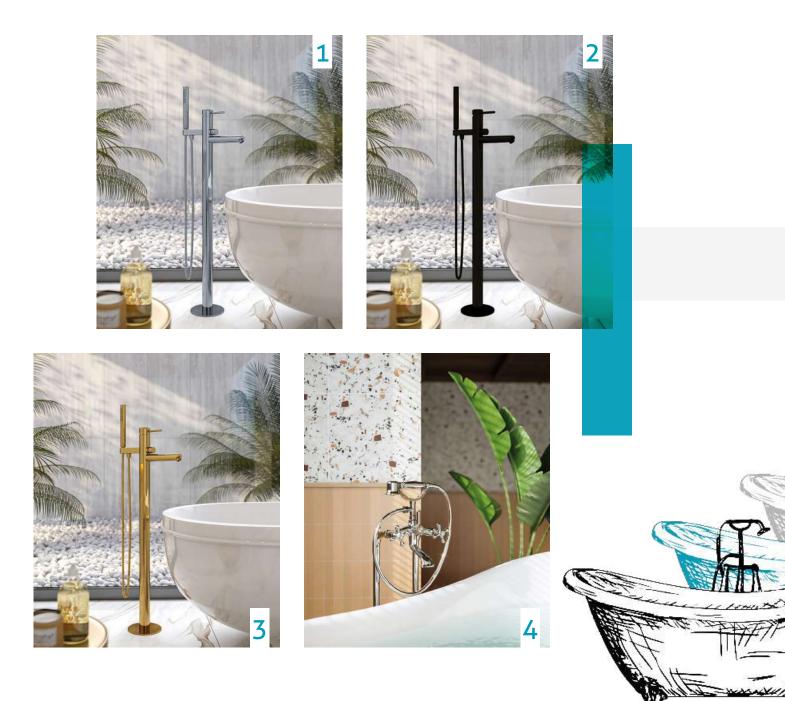

### **Artemis**<sup>®</sup>

| 01 | Modern Chrome Faucet | 7.70.000.000.62.1.00 |
|----|----------------------|----------------------|
| 02 | Modern Black Faucet  | 7.70.000.000.62.2.00 |
| 03 | Modern Gold Faucet   | 7.70.000.000.62.3.00 |
| 04 | Classic Faucet       | 7.70.000.000.64.1.00 |