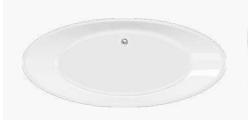

## Ottovia

Λ

|    | S       | М       | L       |
|----|---------|---------|---------|
| L  | 150 cm  | 160 cm  | 170 cm  |
| w  | 80 cm   | 79 cm   | 79 cm   |
| н  | 73 cm   | 74 cm   | 75 cm   |
| HI | 56 cm   | 57 cm   | 58 cm   |
| х  | 10 cm   | 10 cm   | 10 cm   |
| s  | 170 Lt. | 180 Lt. | 190 Lt. |

| Option | S                    | М                    | L                    |
|--------|----------------------|----------------------|----------------------|
| Chrome | 1.05.407.005.01.1.28 | 1.05.407.007.01.1.28 | 1.05.407.008.01.1.28 |
| Gold   | 1.05.407.005.01.3.28 | 1.05.407.007.01.3.28 | 1.05.407.008.01.3.28 |