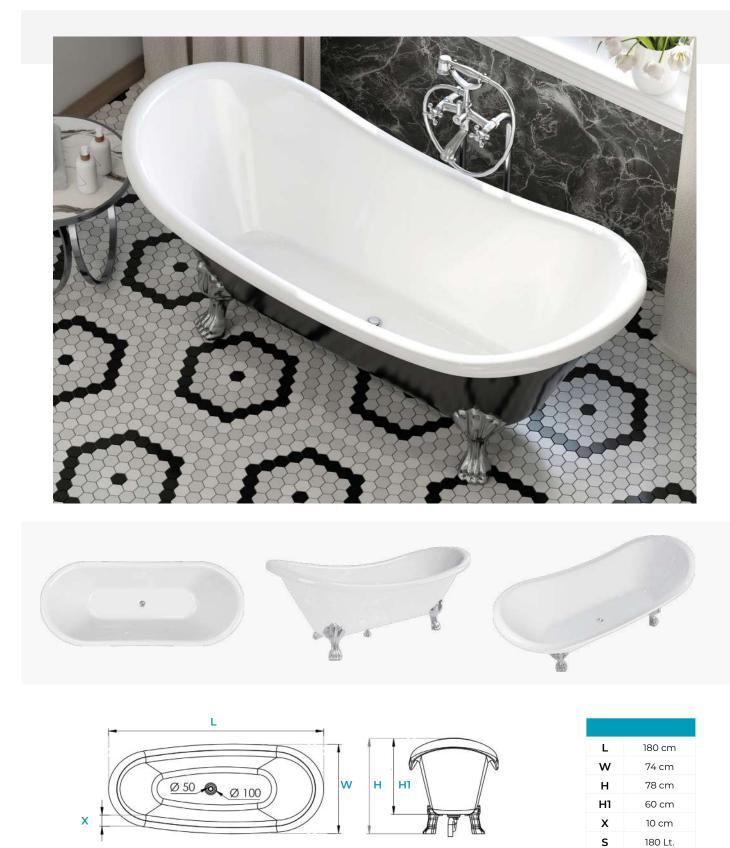

# FREE STANDING

| Abbreviations |                          |   |                            |  |
|---------------|--------------------------|---|----------------------------|--|
| L             | Length Measurement       | н | Height Measurement         |  |
| LI            | Inner Length Measurement | н | Inner Height Measurement   |  |
| W             | Width Measurement        | x | Edge Thickness Measurement |  |
| WI            | Inner Width Measurement  | S | Water Volume               |  |