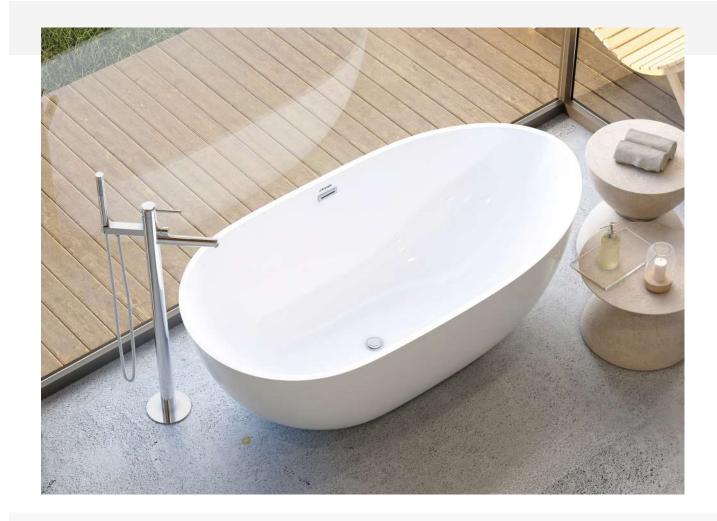

|
|---------------------|----------------------|----------------------|----------------------|
| Glossy White Colour | 1.05.409.054.01.1.28 | 1.05.409.009.01.1.28 | 1.05.409.011.01.1.28 |
| Matte White Colour  | 1.05.409.054.01.1.26 | 1.05.409.009.01.1.26 | 1.05.409.011.01.1.26 |

//

## Tecla







| Option              | Standard Size        |
|---------------------|----------------------|
| Glossy White Colour | 1.05.411.144.01.1.28 |
| Matte White Colour  | 1.05.411.144.01.1.26 |

//

## Lalage





| Option              | Standard Size        |
|---------------------|----------------------|
| Glossy White Colour | 1.05.412.145.01.1.28 |
| Matte White Colour  | 1.05.412.145.01.1.26 |

//

## Leonia



•Refer to page 38 to examine accessory options and technical specifications.







//

|    | S       | М       |
|----|---------|---------|
| L  | 160 cm  | 169 cm  |
| W  | 78 cm   | 84 cm   |
| WI | 50 cm   | 59 cm   |
| н  | 55 cm   | 56 cm   |
| н  | 43 cm   | 42 cm   |
| х  | 3 cm    | 3 cm    |
| S  | 210 Lt. | 265 Lt. |

| Option              | S                    | М                    |
|---------------------|----------------------|----------------------|
| Glossy White Colour | 1.05.413.146.01.1.28 | 1.05.413.147.01.1.28 |
| Matte White Colour  | 1.05.413.146.01.1.26 | 1.05.413.147.01.1.26 |

## Semele













Λ



|    | S       | М       |
|----|---------|---------|
| L  | 190 cm  | 190 cm  |
| LI | 180 cm  | 180 cm  |
| w  | 90 cm   | 100 cm  |
| WI | 80 cm   | 90 cm   |
| н  | 56.5 cm | 56.5 cm |
| HI | 40 cm   | 40 cm   |
| х  | 5 cm    | 5 cm