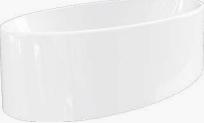

## Ottovia

Λ

|    | S       | М       | L       |
|----|---------|---------|---------|
| L  | 150 cm  | 160 cm  | 170 cm  |
| w  | 80 cm   | 79 cm   | 79 cm   |
| н  | 73 cm   | 74 cm   | 75 cm   |
| HI | 56 cm   | 57 cm   | 58 cm   |
| х  | 10 cm   | 10 cm   | 10 cm   |
| s  | 170 Lt. | 180 Lt. | 190 Lt. |

| Option | S                    | М                    | L                    |
|--------|----------------------|----------------------|----------------------|
| Chrome | 1.05.407.005.01.1.28 | 1.05.407.007.01.1.28 | 1.05.407.008.01.1.28 |
| Gold   | 1.05.407.005.01.3.28 | 1.05.407.007.01.3.28 | 1.05.407.008.01.3.28 |