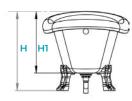

| Abbreviations |                          |   |                            |  |
|---------------|--------------------------|---|----------------------------|--|
| L             | Length Measurement       | н | Height Measurement         |  |
| LI            | Inner Length Measurement | н | Inner Height Measurement   |  |
| W             | Width Measurement        | x | Edge Thickness Measurement |  |
| WI            | Inner Width Measurement  | S | Water Volume               |  |