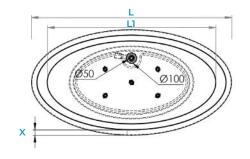

## Ottovia

Λ

|    | S       | М       | L       |
|----|---------|---------|---------|
| L  | 150 cm  | 160 cm  | 170 cm  |
| w  | 80 cm   | 79 cm   | 79 cm   |
| н  | 73 cm   | 74 cm   | 75 cm   |
| HI | 56 cm   | 57 cm   | 58 cm   |
| х  | 10 cm   | 10 cm   | 10 cm   |
| s  | 170 Lt. | 180 Lt. | 190 Lt. |

| Abbreviations |                          |   |                            |  |
|---------------|--------------------------|---|----------------------------|--|
| L             | Length Measurement       | н | Height Measurement         |  |
| LI            | Inner Length Measurement | н | Inner Height Measurement   |  |
| W             | Width Measurement        | x | Edge Thickness Measurement |  |
| WI            | Inner Width Measurement  | S | Water Volume               |  |