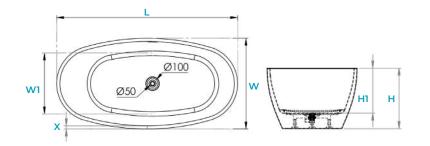

| Abbreviations |                          |   |                            |  |
|---------------|--------------------------|---|----------------------------|--|
| L             | Length Measurement       | н | Height Measurement         |  |
| LI            | Inner Length Measurement | н | Inner Height Measurement   |  |
| W             | Width Measurement        | x | Edge Thickness Measurement |  |
| WI            | Inner Width Measurement  | S | Water Volume               |  |