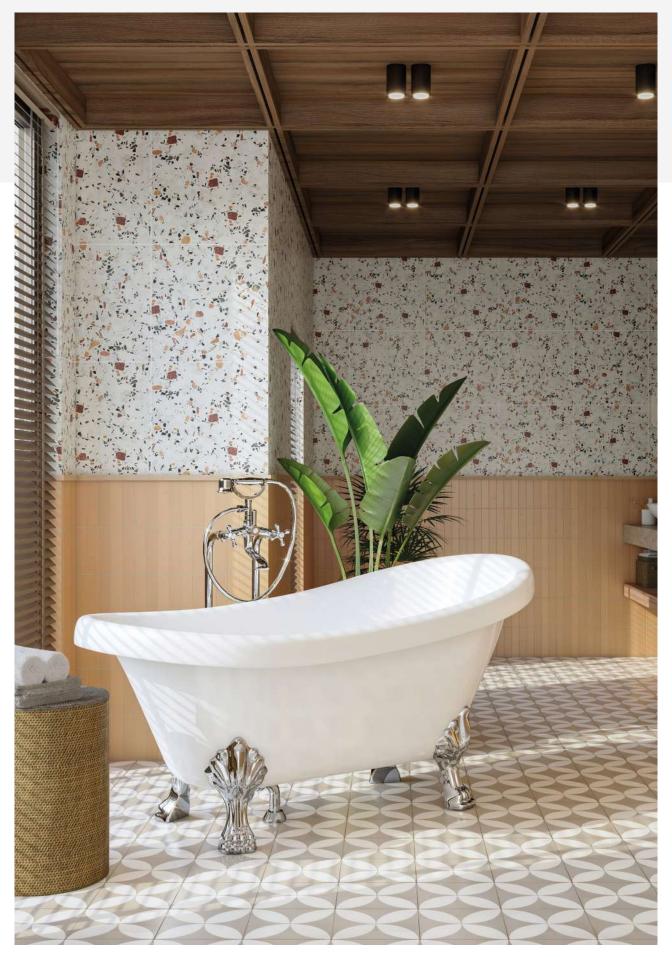

## Bauci

•Refer to page 38 to examine accessory options and technical specifications.

| Option              | S                    | М                    | L                    |
|---------------------|----------------------|----------------------|----------------------|
| Glossy White Colour | 1.05.409.054.01.1.28 | 1.05.409.009.01.1.28 | 1.05.409.011.01.1.28 |
| Matte White Colour  | 1.05.409.054.01.1.26 | 1.05.409.009.01.1.26 | 1.05.409.011.01.1.26 |