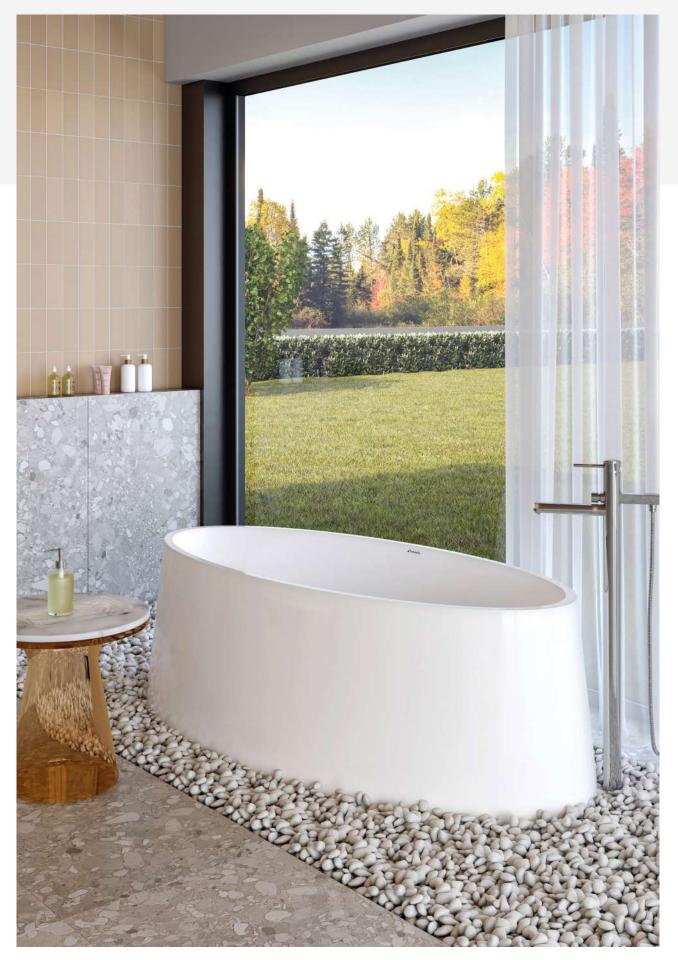

## Ottovia

Λ

|    | S       | М       | L       |
|----|---------|---------|---------|
| L  | 150 cm  | 160 cm  | 170 cm  |
| w  | 80 cm   | 79 cm   | 79 cm   |
| н  | 73 cm   | 74 cm   | 75 cm   |
| HI | 56 cm   | 57 cm   | 58 cm   |
| х  | 10 cm   | 10 cm   | 10 cm   |
| s  | 170 Lt. | 180 Lt. | 190 Lt. |

| Option | S                    | М                    | L                    |
|--------|----------------------|----------------------|----------------------|
| Chrome | 1.05.407.005.01.1.28 | 1.05.407.007.01.1.28 | 1.05.407.008.01.1.28 |
| Gold   | 1.05.407.005.01.3.28 | 1.05.407.007.01.3.28 | 1.05.407.008.01.3.28 |