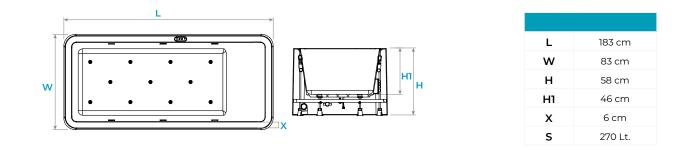

## Bauci

•Refer to page 38 to examine accessory options and technical specifications.

| Option              | S                    | М                    | L                    |
|---------------------|----------------------|----------------------|----------------------|
| Glossy White Colour | 1.05.409.054.01.1.28 | 1.05.409.009.01.1.28 | 1.05.409.011.01.1.28 |
| Matte White Colour  | 1.05.409.054.01.1.26 | 1.05.409.009.01.1.26 | 1.05.409.011.01.1.26 |

| Abbreviations |                          |   |                            |  |
|---------------|--------------------------|---|----------------------------|--|
| L             | Length Measurement       | н | Height Measurement         |  |
| LI            | Inner Length Measurement | н | Inner Height Measurement   |  |
| W             | Width Measurement        | x | Edge Thickness Measurement |  |
| WI            | Inner Width Measurement  | S | Water Volume               |  |