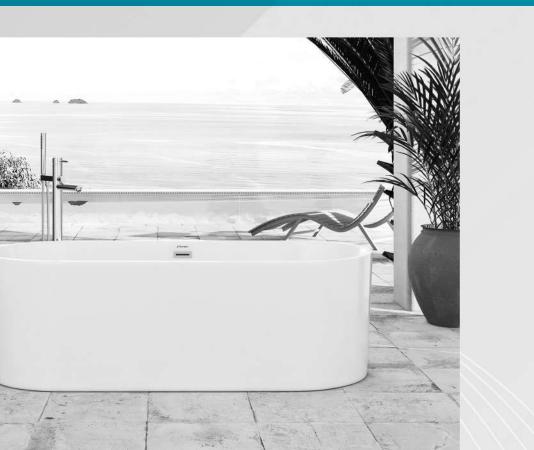

## Ottovia

Λ

|    | S       | М       | L       |
|----|---------|---------|---------|
| L  | 150 cm  | 160 cm  | 170 cm  |
| w  | 80 cm   | 79 cm   | 79 cm   |
| н  | 73 cm   | 74 cm   | 75 cm   |
| HI | 56 cm   | 57 cm   | 58 cm   |
| х  | 10 cm   | 10 cm   | 10 cm   |
| s  | 170 Lt. | 180 Lt. | 190 Lt. |

| Option | S                    | М                    | L                    |
|--------|----------------------|----------------------|----------------------|
| Chrome | 1.05.407.005.01.1.28 | 1.05.407.007.01.1.28 | 1.05.407.008.01.1.28 |
| Gold   | 1.05.407.005.01.3.28 | 1.05.407.007.01.3.28 | 1.05.407.008.01.3.28 |