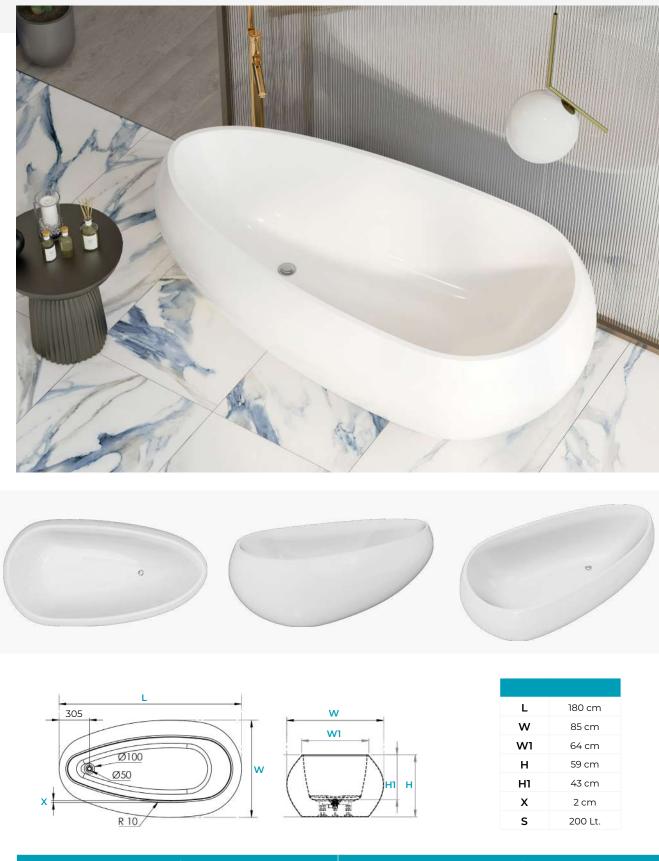

## Semele

Λ

|    | S       | М       |
|----|---------|---------|
| L  | 190 cm  | 190 cm  |
| LI | 180 cm  | 180 cm  |
| w  | 90 cm   | 100 cm  |
| WI | 80 cm   | 90 cm   |
| н  | 56.5 cm | 56.5 cm |
| HI | 40 cm   | 40 cm   |
| х  | 5 cm    | 5 cm    |
| S  | 215 Lt. | 245 Lt. |

| Option              | S                    | М                    |
|---------------------|----------------------|----------------------|
| Glossy White Colour | 1.05.402.011.01.0.28 | 1.05.402.013.01.0.28 |