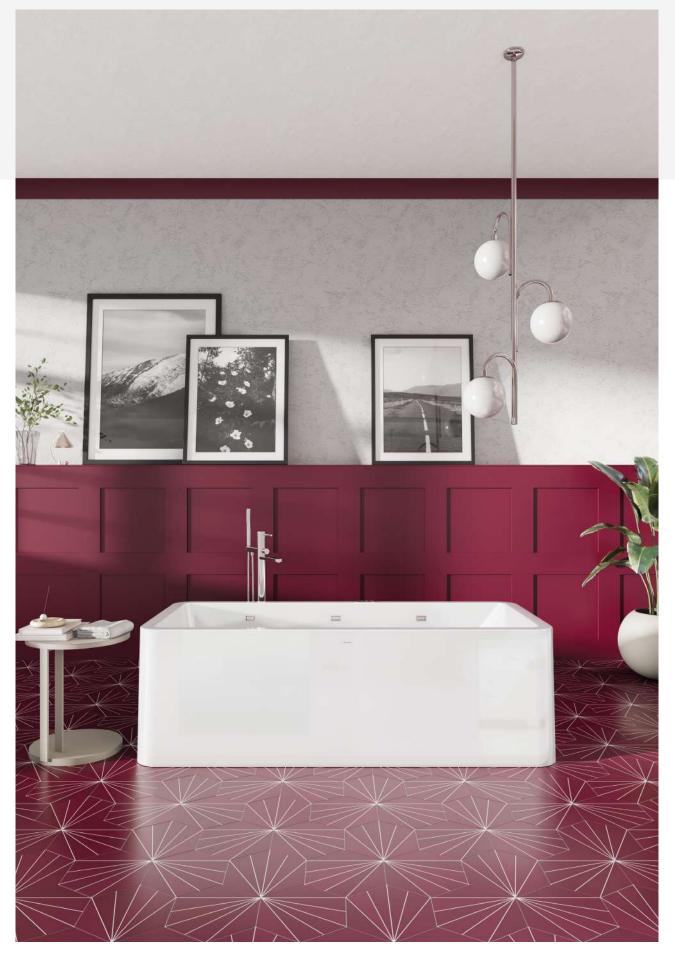

|
| S  | 215 Lt. | 245 Lt. |

| Option              | S                    | М                    |
|---------------------|----------------------|----------------------|
| Glossy White Colour | 1.05.402.011.01.0.28 | 1.05.402.013.01.0.28 |

## İkaros





Λ

## Adonis



 $\cdot \mbox{Refer}$  to page 38 to examine accessory options and technical specifications.



| Opsiyon                     | Main Body + Leg + Panel | 6 Water Jet Pneumatic System EKO1 + Panel |
|-----------------------------|-------------------------|-------------------------------------------|
| Glossy White Colour         | 1.05.400.038.01.0.28    | 1.05.400.038.20.1.28                      |
| Glossy - Matte Black Colour | 1.05.400.038.01.0.64    | 1.05.400.038.20.1.64                      |

Λ

## **Risus S**









| Option | 6 Water Jet 11 Air Jet Turbo Remote-Controlled System / Glossy White Colour |  |
|--------|-----------------------------------------------------------------------------|--|
| Chrome | 1.03.318.011.26.1.28                                                        |  |
| Gold   | 1.03.318.011.26.3.28                                                        |  |

//







### **Artemis**<sup>®</sup>



| 01 | Modern Chrome Faucet | 7.70.000.000.62.1.00 |
|----|----------------------|----------------------|
| 02 | Modern Black Faucet  | 7.70.000.000.62.2.00 |
| 03 | Modern Gold Faucet   | 7.70.000.000.62.3.00 |
| 04 | Classic Faucet       | 7.70.000.000.64.1.00 |

### Bathtub Pillows



Model #1 Model #2 Model #3 Tecla, Risus S Ottovia, Cloe, Lina, Bauci, Lalage, Leonia Semele,