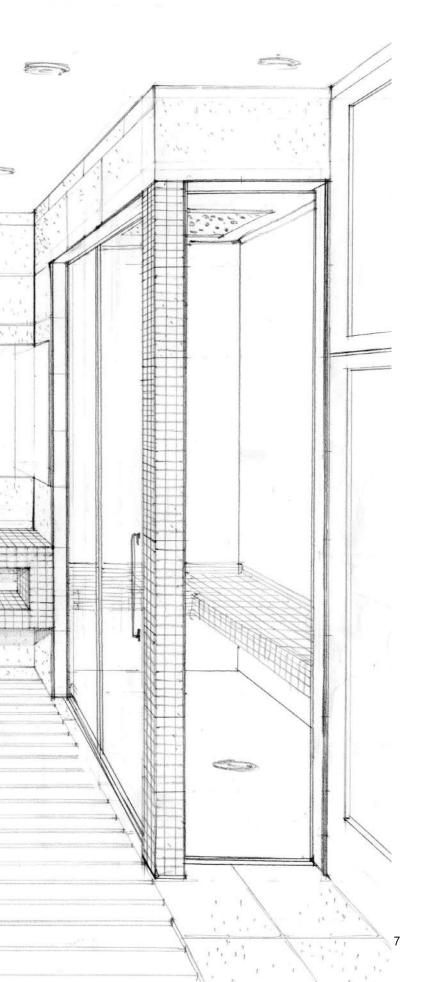

#### 2004

Alongside acrylic products, Artemis introduced Shower Cabin designs, embracing the use of Tempered Glass and offering options such as patterned and sandblasted glass.

# FREE STANDING