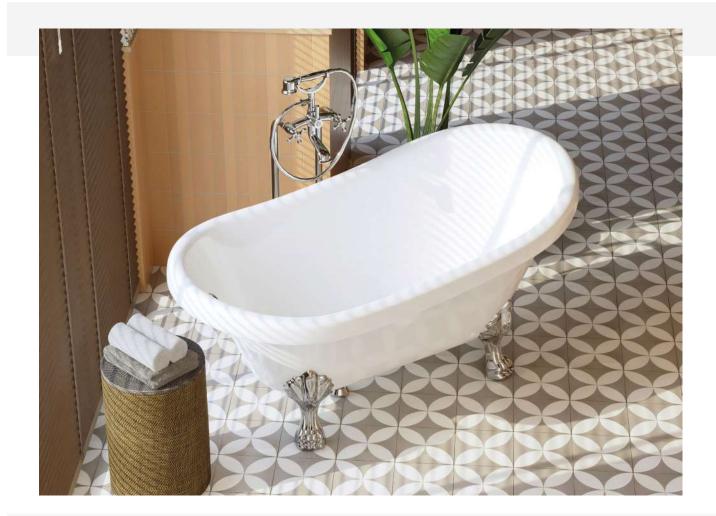

## Bauci

•Refer to page 38 to examine accessory options and technical specifications.

| Option              | S                    | М                    | L                    |
|---------------------|----------------------|----------------------|----------------------|
| Glossy White Colour | 1.05.409.054.01.1.28 | 1.05.409.009.01.1.28 | 1.05.409.011.01.1.28 |
| Matte White Colour  | 1.05.409.054.01.1.26 | 1.05.409.009.01.1.26 | 1.05.409.011.01.1.26 |