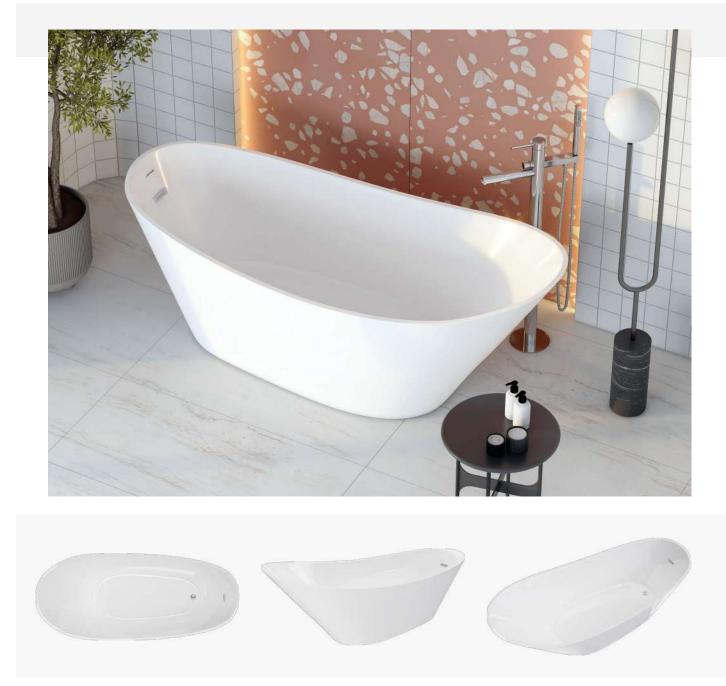

## Leonia

•Refer to page 38 to examine accessory options and technical specifications.

//

|    | S       | М       |
|----|---------|---------|
| L  | 160 cm  | 169 cm  |
| W  | 78 cm   | 84 cm   |
| WI | 50 cm   | 59 cm   |
| н  | 55 cm   | 56 cm   |
| н  | 43 cm   | 42 cm   |
| х  | 3 cm    | 3 cm    |
| S  | 210 Lt. | 265 Lt. |

| Option              | S                    | М                    |
|---------------------|----------------------|----------------------|
| Glossy White Colour | 1.05.413.146.01.1.28 | 1.05.413.147.01.1.28 |
| Matte White Colour  | 1.05.413.146.01.1.26 | 1.05.413.147.01.1.26 |