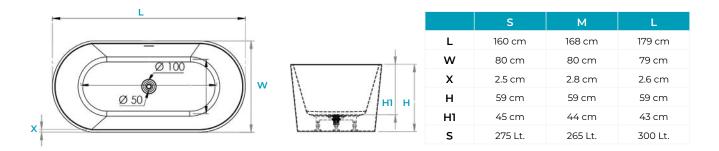

## Semele

Λ

|    | S       | М       |
|----|---------|---------|
| L  | 190 cm  | 190 cm  |
| LI | 180 cm  | 180 cm  |
| w  | 90 cm   | 100 cm  |
| WI | 80 cm   | 90 cm   |
| н  | 56.5 cm | 56.5 cm |
| HI | 40 cm   | 40 cm   |
| х  | 5 cm    | 5 cm    |
| S  | 215 Lt. | 245 Lt. |

| Abbreviations |                          |   |                            |  |
|---------------|--------------------------|---|----------------------------|--|
| L             | Length Measurement       | н | Height Measurement         |  |
| LI            | Inner Length Measurement | н | Inner Height Measurement   |  |
| W             | Width Measurement        | x | Edge Thickness Measurement |  |
| WI            | Inner Width Measurement  | S | Water Volume               |  |