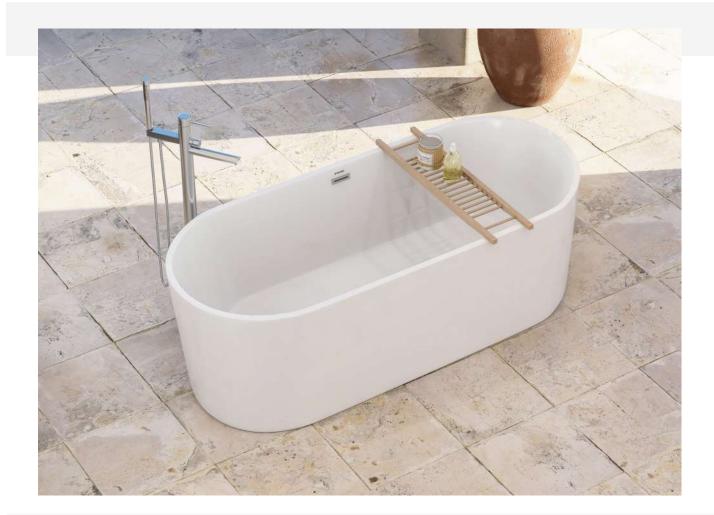

## Semele

Λ

|    | S       | М       |
|----|---------|---------|
| L  | 190 cm  | 190 cm  |
| LI | 180 cm  | 180 cm  |
| w  | 90 cm   | 100 cm  |
| WI | 80 cm   | 90 cm   |
| н  | 56.5 cm | 56.5 cm |
| HI | 40 cm   | 40 cm   |
| х  | 5 cm    | 5 cm    |
| S  | 215 Lt. | 245 Lt. |

| Option              | S                    | М                    |
|---------------------|----------------------|----------------------|
| Glossy White Colour | 1.05.402.011.01.0.28 | 1.05.402.013.01.0.28 |