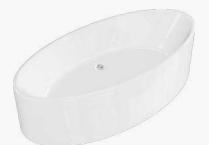

# FREE STANDING

## Ottovia

Λ

|    | S       | М       | L       |
|----|---------|---------|---------|
| L  | 150 cm  | 160 cm  | 170 cm  |
| w  | 80 cm   | 79 cm   | 79 cm   |
| н  | 73 cm   | 74 cm   | 75 cm   |
| HI | 56 cm   | 57 cm   | 58 cm   |
| х  | 10 cm   | 10 cm   | 10 cm   |
| s  | 170 Lt. | 180 Lt. | 190 Lt. |