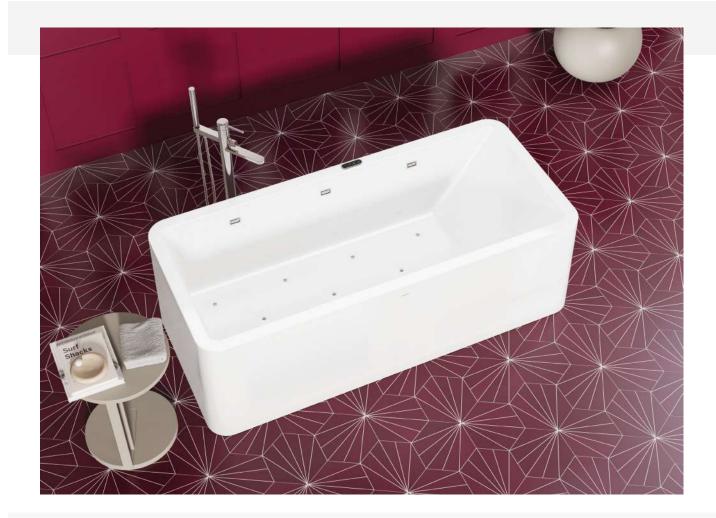

# FREE STANDING

## Bauci

•Refer to page 38 to examine accessory options and technical specifications.

| Option              | S                    | М                    | L                    |
|---------------------|----------------------|----------------------|----------------------|
| Glossy White Colour | 1.05.409.054.01.1.28 | 1.05.409.009.01.1.28 | 1.05.409.011.01.1.28 |
| Matte White Colour  | 1.05.409.054.01.1.26 | 1.05.409.009.01.1.26 | 1.05.409.011.01.1.26 |