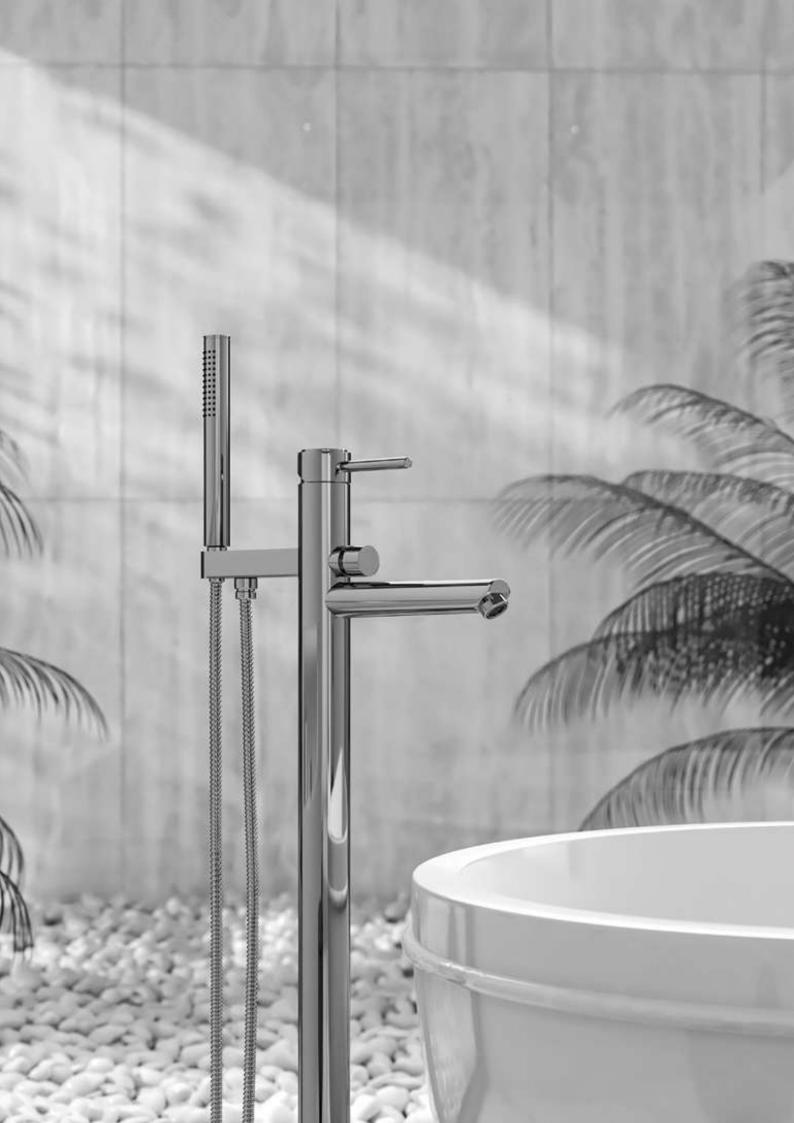

| Main Body + Leg + Panel | 6 Water Jet Pneumatic System EKO1 + Panel |
|-----------------------------|-------------------------|-------------------------------------------|
| Glossy White Colour         | 1.05.400.038.01.0.28    | 1.05.400.038.20.1.28                      |
| Glossy - Matte Black Colour | 1.05.400.038.01.0.64    | 1.05.400.038.20.1.64                      |

Λ

## **Risus S**









| Option | 6 Water Jet 11 Air Jet Turbo Remote-Controlled System / Glossy White Colour |  |
|--------|-----------------------------------------------------------------------------|--|
| Chrome | 1.03.318.011.26.1.28                                                        |  |
| Gold   | 1.03.318.011.26.3.28                                                        |  |

//







### **Artemis**<sup>®</sup>



| 01 | Modern Chrome Faucet | 7.70.000.000.62.1.00 |
|----|----------------------|----------------------|
| 02 | Modern Black Faucet  | 7.70.000.000.62.2.00 |
| 03 | Modern Gold Faucet   | 7.70.000.000.62.3.00 |
| 04 | Classic Faucet       | 7.70.000.000.64.1.00 |

### Bathtub Pillows



Model #1 Model #2 Model #3 Tecla, Risus S Ottovia, Cloe, Lina, Bauci, Lalage, Leonia Semele, İkaros, Adonis

7.82.000.105.00.0.28

 $\mathbf{A}$ 

## Technical Information





#### **1. PRODUCTION WITH CAST ACRYLIC SHEETS**

Artemis Acrylic products are manufactured from cast acrylic sheets of the Asterite® brand produced by Asterite International Ltd. Asterite International Ltd. is the world's largest acrylic monomer manufacturer. Acrylic bathtubs use acrylic sheets with