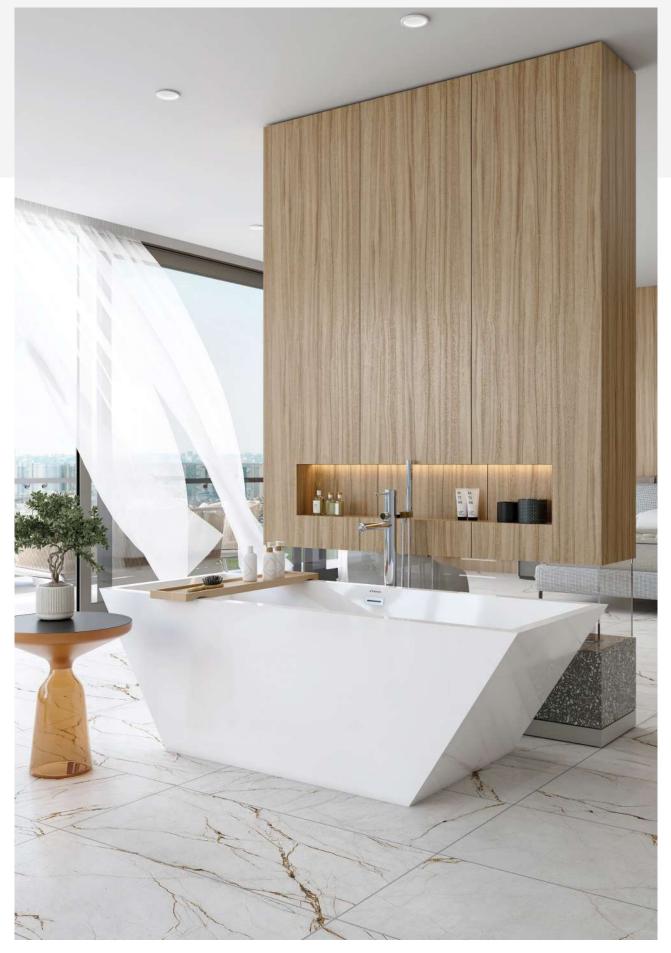

## Adonis

 $\cdot \mbox{Refer}$  to page 38 to examine accessory options and technical specifications.

| Opsiyon                     | Main Body + Leg + Panel | 6 Water Jet Pneumatic System EKO1 + Panel |
|-----------------------------|-------------------------|-------------------------------------------|
| Glossy White Colour         | 1.05.400.038.01.0.28    | 1.05.400.038.20.1.28                      |
| Glossy - Matte Black Colour | 1.05.400.038.01.0.64    | 1.05.400.038.20.1.64                      |