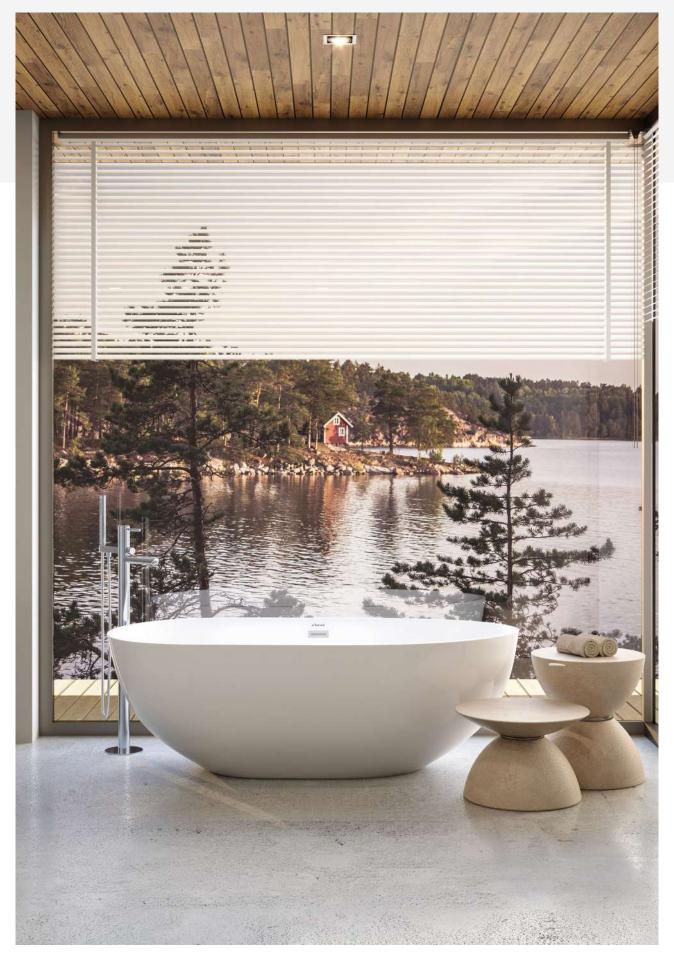

ion              | S                    | М                    | L                    |
|---------------------|----------------------|----------------------|----------------------|
| Glossy White Colour | 1.05.409.054.01.1.28 | 1.05.409.009.01.1.28 | 1.05.409.011.01.1.28 |
| Matte White Colour  | 1.05.409.054.01.1.26 | 1.05.409.009.01.1.26 | 1.05.409.011.01.1.26 |

//

## Tecla







| Option              | Standard Size        |
|---------------------|----------------------|
| Glossy White Colour | 1.05.411.144.01.1.28 |
| Matte White Colour  | 1.05.411.144.01.1.26 |

//

## Lalage





| Option              | Standard Size        |
|---------------------|----------------------|
| Glossy White Colour | 1.05.412.145.01.1.28 |
| Matte White Colour  | 1.05.412.145.01.1.26 |

//

## Leonia



•Refer to page 38 to examine accessory options and technical specifications.







//

|    | S       | М       |
|----|---------|---------|
| L  | 160 cm  | 169 cm  |
| W  | 78 cm   | 84 cm   |
| WI | 50 cm   | 59 cm   |
| н  | 55 cm   | 56 cm   |
| н  | 43 cm   | 42 cm   |
| х  | 3 cm    | 3 cm    |
| S  | 210 Lt. | 265 Lt. |

| Option              | S                    | М                    |
|---------------------|----------------------|----------------------|
| Glossy White Colour | 1.05.413.146.01.1.28 | 1.05.413.147.01.1.28 |
| Matte White Colour  | 1.05.413.146.01.1.26 | 1.05.413.147.01.1.26 |

## Semele













Λ



|    | S       | М       |
|----|---------|---------|
| L  | 190 cm  | 190 cm  |
| LI | 180 cm  | 180 cm  |
| w  | 90 cm   | 100 cm  |
| WI | 80 cm   | 90 cm