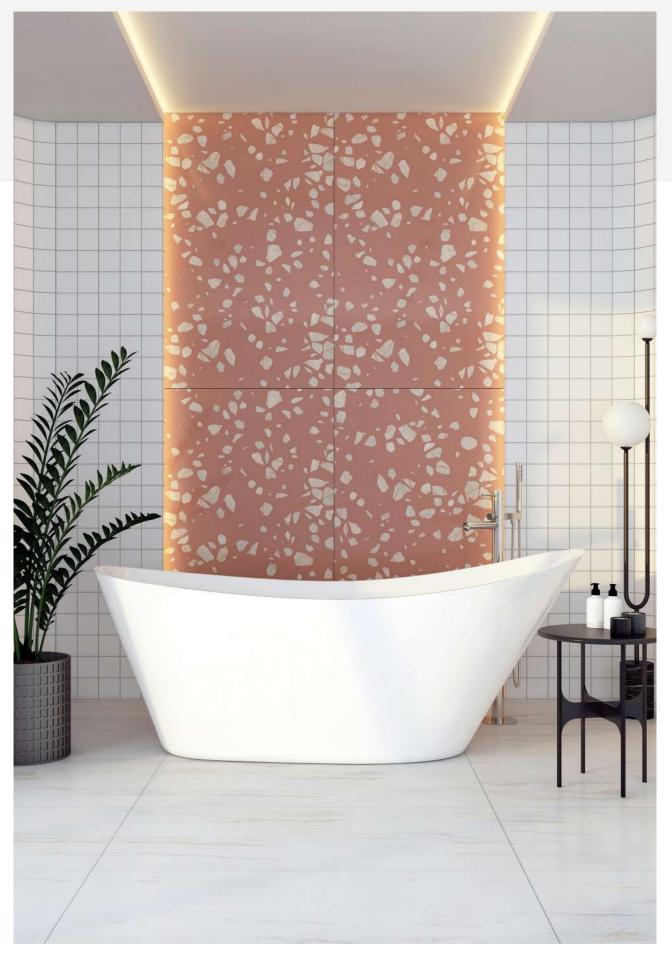

-------|
| L  | 150 cm  | 160 cm  | 170 cm  |
| w  | 80 cm   | 79 cm   | 79 cm   |
| н  | 73 cm   | 74 cm   | 75 cm   |
| HI | 56 cm   | 57 cm   | 58 cm   |
| х  | 10 cm   | 10 cm   | 10 cm   |
| s  | 170 Lt. | 180 Lt. | 190 Lt. |

| Option | S                    | М                    | L                    |
|--------|----------------------|----------------------|----------------------|
| Chrome | 1.05.407.005.01.1.28 | 1.05.407.007.01.1.28 | 1.05.407.008.01.1.28 |
| Gold   | 1.05.407.005.01.3.28 | 1.05.407.007.01.3.28 | 1.05.407.008.01.3.28 |

### Cloe





| Option | White                | Black                |
|--------|----------------------|----------------------|
| Chrome | 1.05.407.010.01.1.28 | 1.05.407.010.01.1.63 |
| Gold   | 1.05.407.010.01.3.28 | 1.05.407.010.01.3.63 |

//







| Option              | S                    | М                    |
|---------------------|----------------------|----------------------|
| Glossy White Colour | 1.05.408.009.01.1.28 | 1.05.408.011.01.1.28 |
| Matte White Colour  | 1.05.408.009.01.1.26 | 1.05.408.011.01.1.26 |

//

## Bauci



•Refer to page 38 to examine accessory options and technical specifications.







| Option              | S                    | М                    | L                    |
|---------------------|----------------------|----------------------|----------------------|
| Glossy White Colour | 1.05.409.054.01.1.28 | 1.05.409.009.01.1.28 | 1.05.409.011.01.1.28 |
| Matte White Colour  | 1.05.409.054.01.1.26 | 1.05.409.009.01.1.26 | 1.05.409.011.01.1.26 |

//

## Tecla







| Option