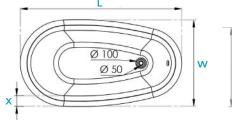

| Abbreviations |                          |   |                            |  |
|---------------|--------------------------|---|----------------------------|--|
| L             | Length Measurement       | н | Height Measurement         |  |
| LI            | Inner Length Measurement | н | Inner Height Measurement   |  |
| W             | Width Measurement        | x | Edge Thickness Measurement |  |
| WI            | Inner Width Measurement  | S | Water Volume               |  |