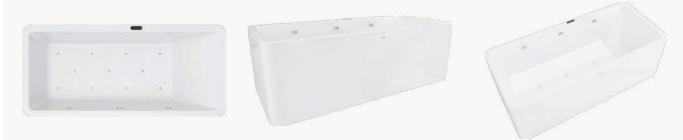

## Bauci

•Refer to page 38 to examine accessory options and technical specifications.

| Option              | S                    | М                    | L                    |
|---------------------|----------------------|----------------------|----------------------|
| Glossy White Colour | 1.05.409.054.01.1.28 | 1.05.409.009.01.1.28 | 1.05.409.011.01.1.28 |
| Matte White Colour  | 1.05.409.054.01.1.26 | 1.05.409.009.01.1.26 | 1.05.409.011.01.1.26 |