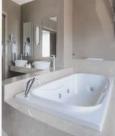

# FREE STANDING

## Ottovia

Λ

|    | S       | М       | L       |
|----|---------|---------|---------|
| L  | 150 cm  | 160 cm  | 170 cm  |
| w  | 80 cm   | 79 cm   | 79 cm   |
| н  | 73 cm   | 74 cm   | 75 cm   |
| HI | 56 cm   | 57 cm   | 58 cm   |
| х  | 10 cm   | 10 cm   | 10 cm   |
| s  | 170 Lt. | 180 Lt. | 190 Lt. |