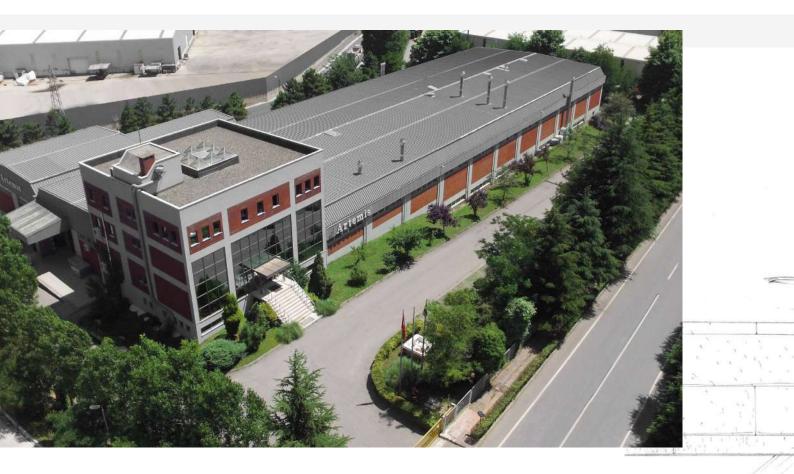

## ARTEMİS A.Ş. ABOUT US

Production and service activities, since 1997 continued in Gebze Organized Industrial Zone 10 thousand square-meter factory in Artemis, all thanks to Turkey and technical service network spread over 28 countries, with high customer satisfaction performance. The company, which is a leader in the sector of bath washing, produces its entire product range under one roof. Founded with domestic capital and carrying out R -D / UR-GE processes and product designs with Turkish sector professionals, Artemis exports its products to 56 countries in Europe, Middle East, Africa and Asia.

## MANUFACTURING

Artemis Bath, on its journey that began with acrylic bathtubs and shower trays, is steadily progressing towards becoming a leader in bathroom bathing area product categories by expanding its product range day by day. Our significant position in Turkey is achieved through our manufacturing facility located in the Gebze Organized Industrial Zone. This manufacturing facility is considered one of the leading centers in the bathroom bathing area sector in terms of technology, quality, and capacity.

Our production area, with the ability to manufacture the entire product range under one roof, provides us with a significant advantage on the path to industry leadership. Artemis, while pursuing the mission of producing high-quality products, also aims for top-level customer satisfaction.

Within our 10,000 square meter production facility, which houses an expert team and meets world standards, quality and innovation are prioritized at every stage.

From the design phase to production, and from production to logistics, all steps that form the foundation of manufacturing are supported by current design programs and advanced technologies. With continuously updated production facility equipment, Artemis products can be confidently used all around the world.