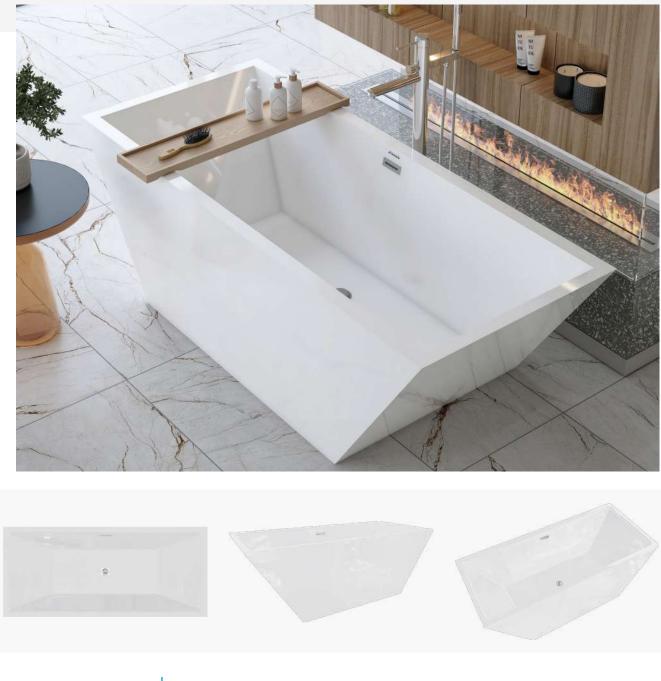

## Ottovia

Λ

|    | S       | М       | L       |
|----|---------|---------|---------|
| L  | 150 cm  | 160 cm  | 170 cm  |
| w  | 80 cm   | 79 cm   | 79 cm   |
| н  | 73 cm   | 74 cm   | 75 cm   |
| HI | 56 cm   | 57 cm   | 58 cm   |
| х  | 10 cm   | 10 cm   | 10 cm   |
| s  | 170 Lt. | 180 Lt. | 190 Lt. |

| Option | S                    | М                    | L                    |
|--------|----------------------|----------------------|----------------------|
| Chrome | 1.05.407.005.01.1.28 | 1.05.407.007.01.1.28 | 1.05.407.008.01.1.28 |
| Gold   | 1.05.407.005.01.3.28 | 1.05.407.007.01.3.28 | 1.05.407.008.01.3.28 |