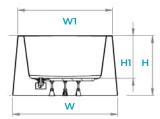

## Ottovia

Λ

|    | S       | М       | L       |
|----|---------|---------|---------|
| L  | 150 cm  | 160 cm  | 170 cm  |
| w  | 80 cm   | 79 cm   | 79 cm   |
| н  | 73 cm   | 74 cm   | 75 cm   |
| HI | 56 cm   | 57 cm   | 58 cm   |
| х  | 10 cm   | 10 cm   | 10 cm   |
| s  | 170 Lt. | 180 Lt. | 190 Lt. |

| Abbreviations |                          |   |                            |  |
|---------------|--------------------------|---|----------------------------|--|
| L             | Length Measurement       | н | Height Measurement         |  |
| LI            | Inner Length Measurement | н | Inner Height Measurement   |  |
| W             | Width Measurement        | x | Edge Thickness Measurement |  |
| WI            | Inner Width Measurement  | S | Water Volume               |  |