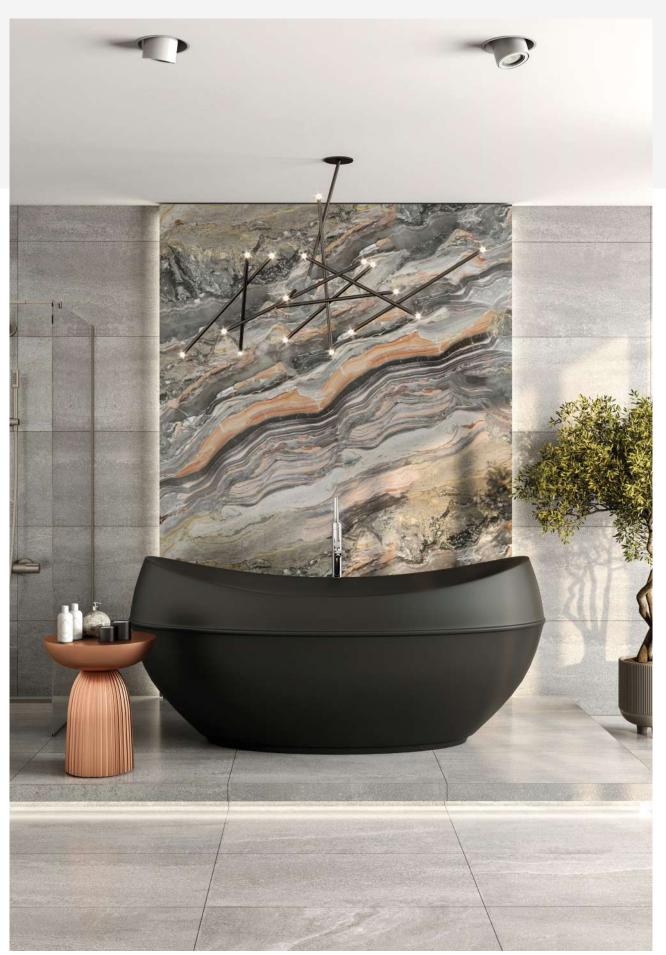

## Adonis

 $\cdot \mbox{Refer}$  to page 38 to examine accessory options and technical specifications.

| Opsiyon                     | Main Body + Leg + Panel | 6 Water Jet Pneumatic System EKO1 + Panel |
|-----------------------------|-------------------------|-------------------------------------------|
| Glossy White Colour         | 1.05.400.038.01.0.28    | 1.05.400.038.20.1.28                      |
| Glossy - Matte Black Colour | 1.05.400.038.01.0.64    | 1.05.400.038.20.1.64                      |