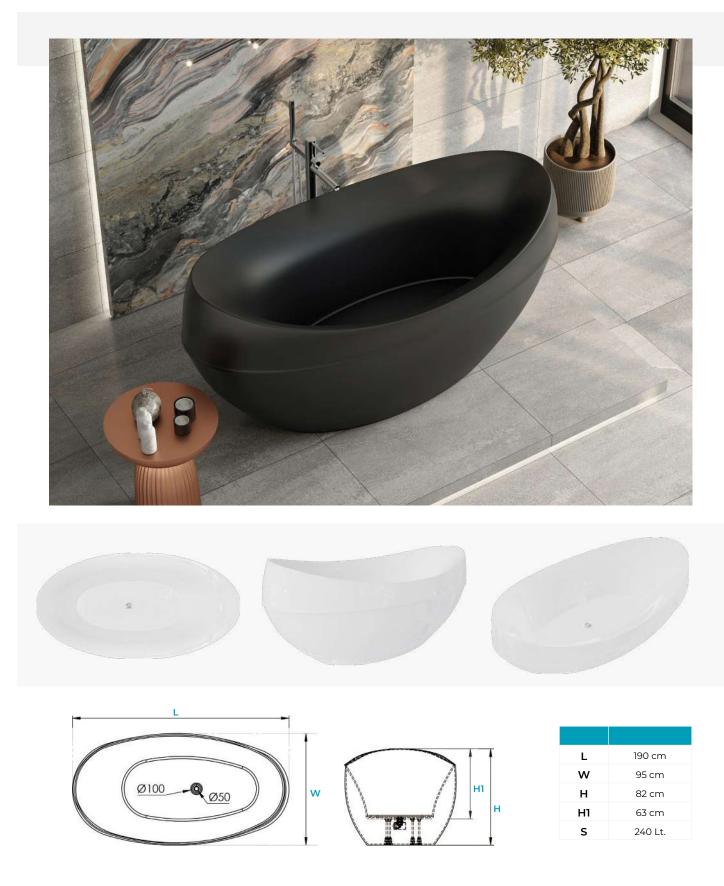

## Adonis

 $\cdot \mbox{Refer}$  to page 38 to examine accessory options and technical specifications.

| Opsiyon                     | Main Body + Leg + Panel | 6 Water Jet Pneumatic System EKO1 + Panel |
|-----------------------------|-------------------------|-------------------------------------------|
| Glossy White Colour         | 1.05.400.038.01.0.28    | 1.05.400.038.20.1.28                      |
| Glossy - Matte Black Colour | 1.05.400.038.01.0.64    | 1.05.400.038.20.1.64                      |