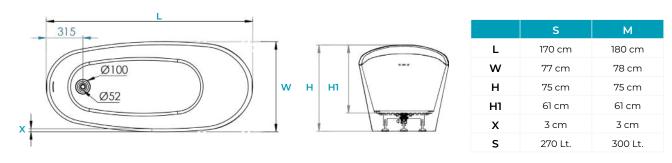

## Leonia

•Refer to page 38 to examine accessory options and technical specifications.

//

|    | S       | М       |
|----|---------|---------|
| L  | 160 cm  | 169 cm  |
| W  | 78 cm   | 84 cm   |
| WI | 50 cm   | 59 cm   |
| н  | 55 cm   | 56 cm   |
| н  | 43 cm   | 42 cm   |
| х  | 3 cm    | 3 cm    |
| S  | 210 Lt. | 265 Lt. |