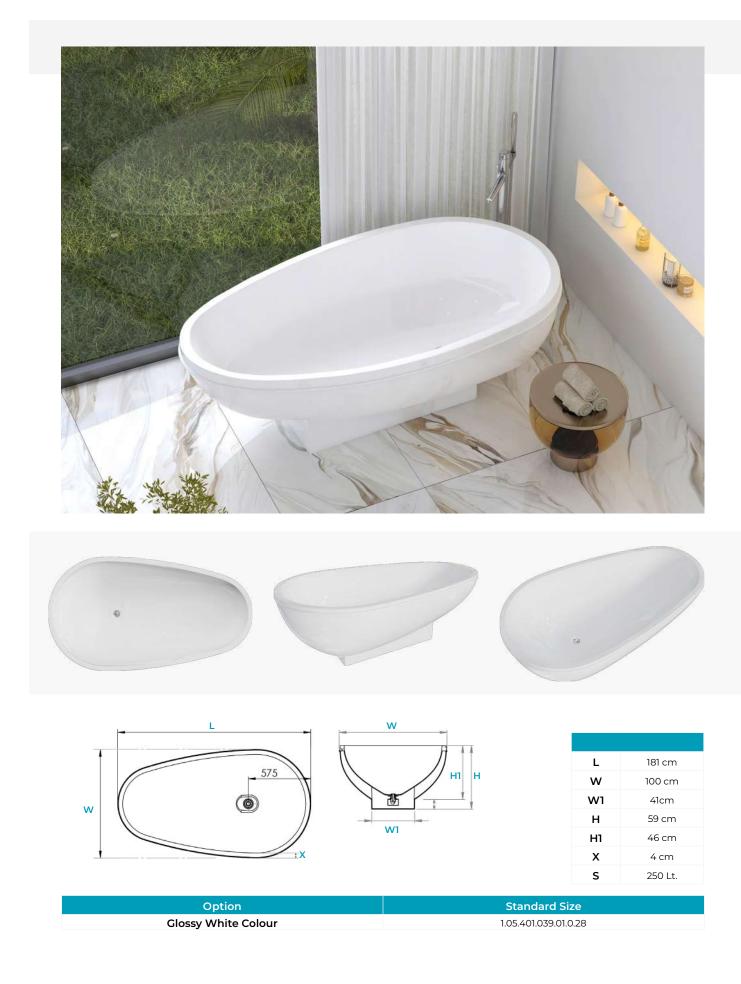

//

| Option              | S                    | М                    |
|---------------------|----------------------|----------------------|
| Glossy White Colour | 1.05.408.009.01.1.28 | 1.05.408.011.01.1.28 |
| Matte White Colour  | 1.05.408.009.01.1.26 | 1.05.408.011.01.1.26 |