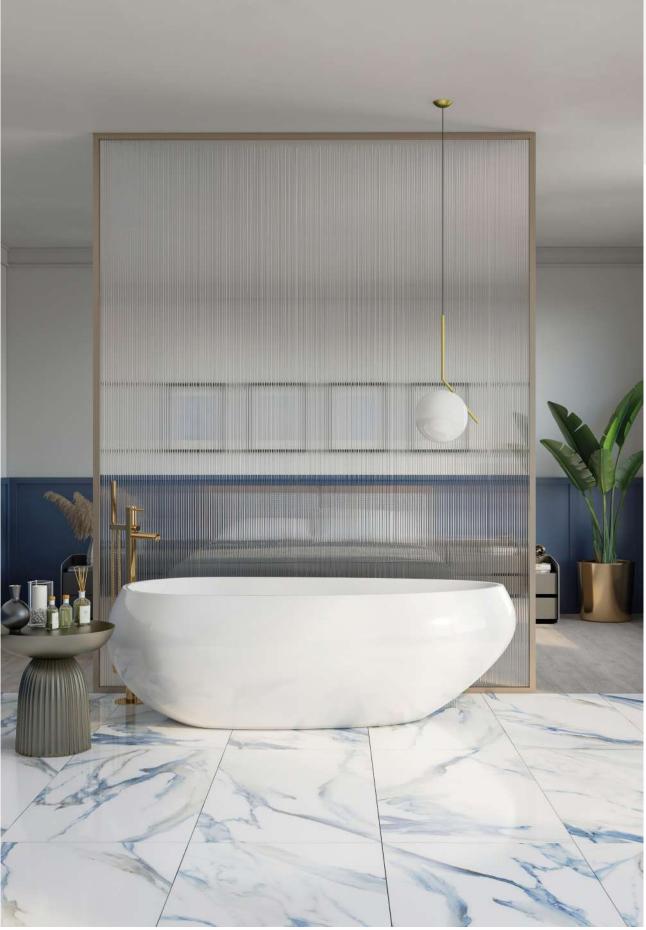

## Semele

Λ

|    | S       | М       |
|----|---------|---------|
| L  | 190 cm  | 190 cm  |
| LI | 180 cm  | 180 cm  |
| w  | 90 cm   | 100 cm  |
| WI | 80 cm   | 90 cm   |
| н  | 56.5 cm | 56.5 cm |
| HI | 40 cm   | 40 cm   |
| х  | 5 cm    | 5 cm    |
| S  | 215 Lt. | 245 Lt. |

| Option              | S                    | М                    |
|---------------------|----------------------|----------------------|
| Glossy White Colour | 1.05.402.011.01.0.28 | 1.05.402.013.01.0.28 |