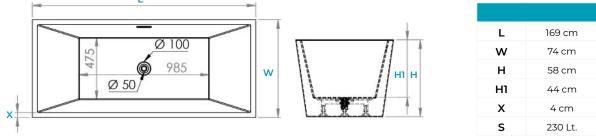

## Leonia

•Refer to page 38 to examine accessory options and technical specifications.

//

|    | S       | М       |
|----|---------|---------|
| L  | 160 cm  | 169 cm  |
| W  | 78 cm   | 84 cm   |
| WI | 50 cm   | 59 cm   |
| н  | 55 cm   | 56 cm   |
| н  | 43 cm   | 42 cm   |
| х  | 3 cm    | 3 cm    |
| S  | 210 Lt. | 265 Lt. |

| Option              | S                    | М                    |
|---------------------|----------------------|----------------------|
| Glossy White Colour | 1.05.413.146.01.1.28 | 1.05.413.147.01.1.28 |
| Matte White Colour  | 1.05.413.146.01.1.26 | 1.05.413.147.01.1.26 |