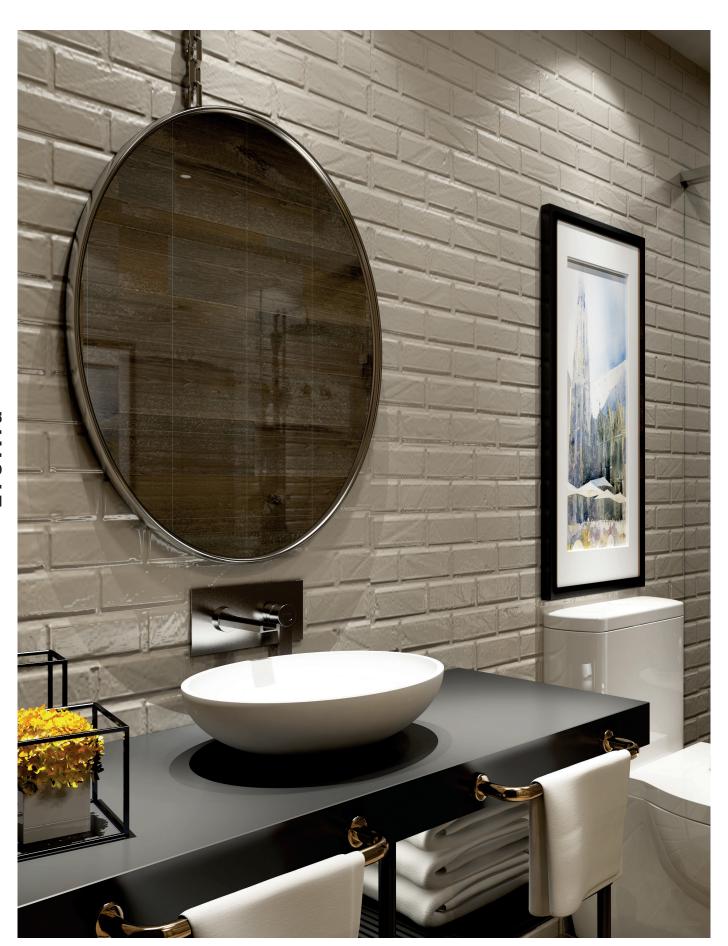

# So deep that it prevents water from splashing!

Fulfills all expectations from a stylish bathroom and offers practical use. With a design inspired by the flow of water, the solid Wash Basins prevent water marks on the surface and furniture thanks to its deep structure.

**95.03.302.450.160.01 450** mm