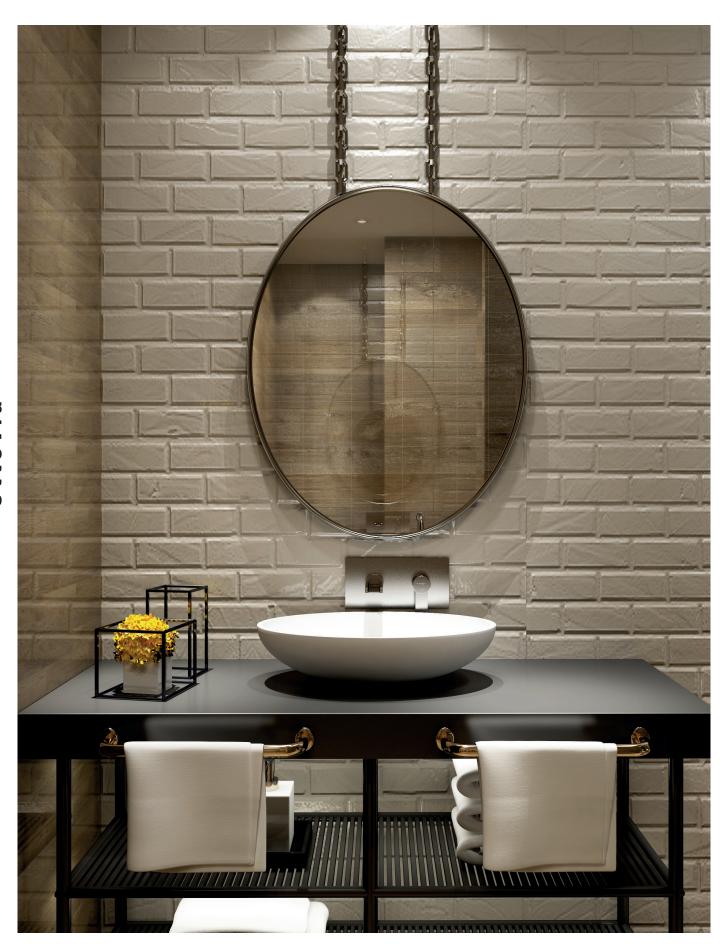

# Ample space for use on vanity tops.

Designed in oval forms with a natural appearance, Solid Wash Basins create a distinctive atmosphere in bathroom areas. Placed on the surface with an oval form, they allow for expanded use of the vanity top.