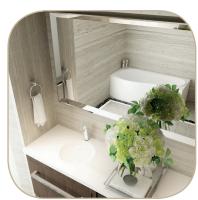

# Ample space for use on vanity tops.

Designed in oval forms with a natural appearance, Solid Wash Basins create a distinctive atmosphere in bathroom areas. Placed on the surface with an oval form, they allow for expanded use of the vanity top.