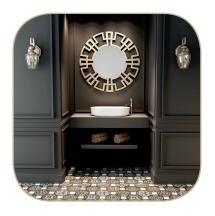

## More elaborate bathrooms with architectural touches!

Compatible with your furniture, the Wash basins create enjoyable spaces. Solid Wash Basins stand as a source of inspiration with architectural touches and they elaborate social areas to give them an aesthetic look.

**95.03.304.350.120.01 50** mm