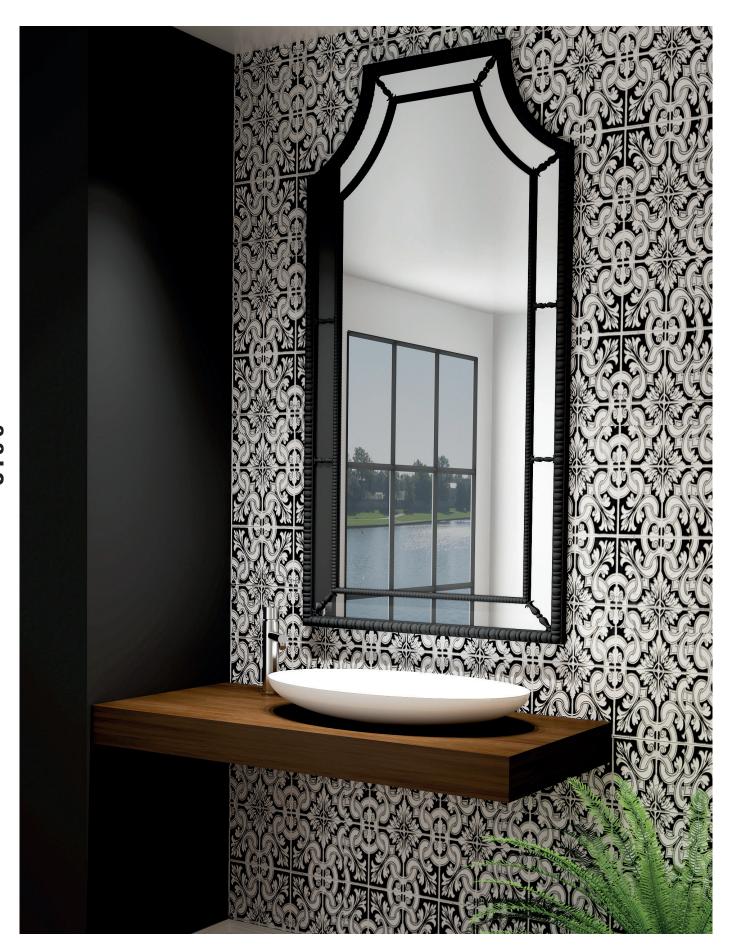

# Ample space for use on vanity tops.

Designed in oval forms with a natural appearance, Solid Wash Basins create a distinctive atmosphere in bathroom areas. Placed on the surface with an oval form, they allow for expanded use of the vanity top.