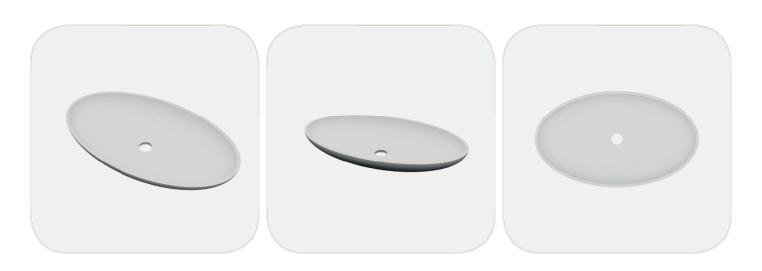

# Ample space for use on vanity tops.

Designed in oval forms with a natural appearance, Solid Wash Basins create a distinctive atmosphere in bathroom areas. Placed on the surface with an oval form, they allow for expanded use of the vanity top.