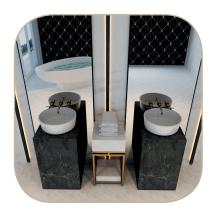

#### Diomira

# The effect of minimalism, on all washing areas!

Minimalist designs create miraculous effects on washing areas. Solid Wash Basins, in harmony with furniture and suitable for versatile use, offer comfort and natural elegance in your bathrooms.

**95.03.306.390.135.01 390** mm