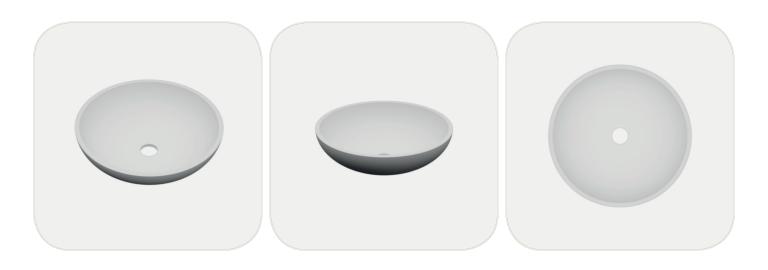

**95.04.404.700.090.01 700X400** mm

Anpria

**Artemis**® life began in water...