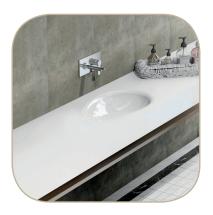

# So deep that it prevents water from splashing!

Fulfills all expectations from a stylish bathroom and offers practical use. With a design inspired by the flow of water, the solid Wash Basins prevent water marks on the surface and furniture thanks to its deep structure.