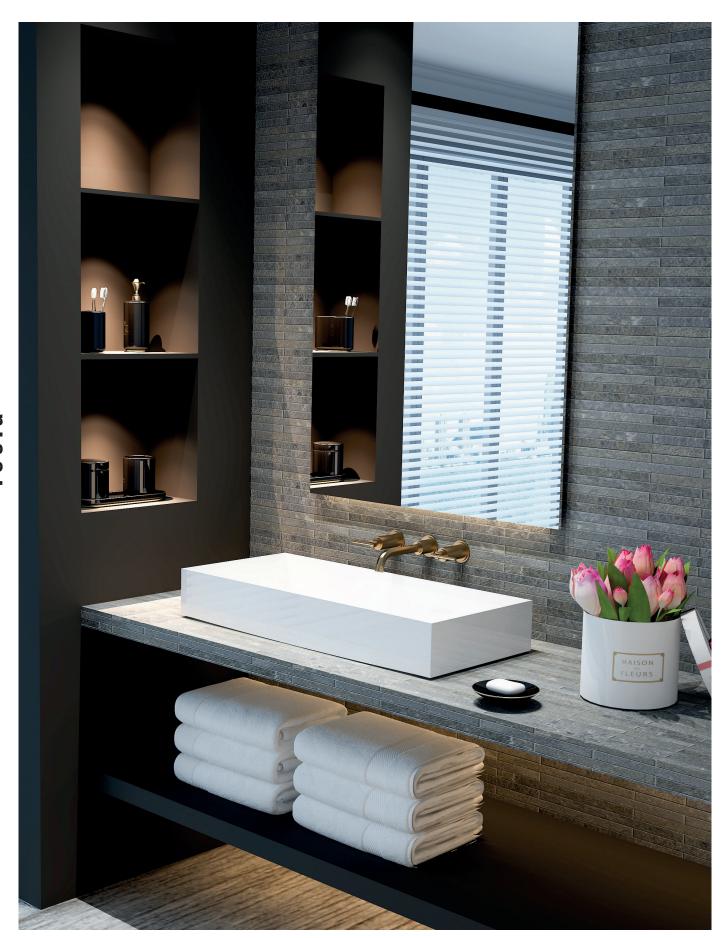

## Classical and Delicate touches...

Offering a rectangular form option, the Artemis Solid Wash Basin brings a timeless style to bathrooms. Wash basins of different geometrical shapes ensure long-lasting usage with a durable structure.