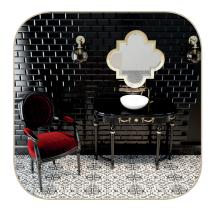

## Classical and Delicate touches...

Offering a rectangular form option, the Artemis Solid Wash Basin brings a timeless style to bathrooms. Wash basins of different geometrical shapes ensure long-lasting usage with a durable structure.

95.01.102.500.120.01

**500X350** mm

#Artemis®