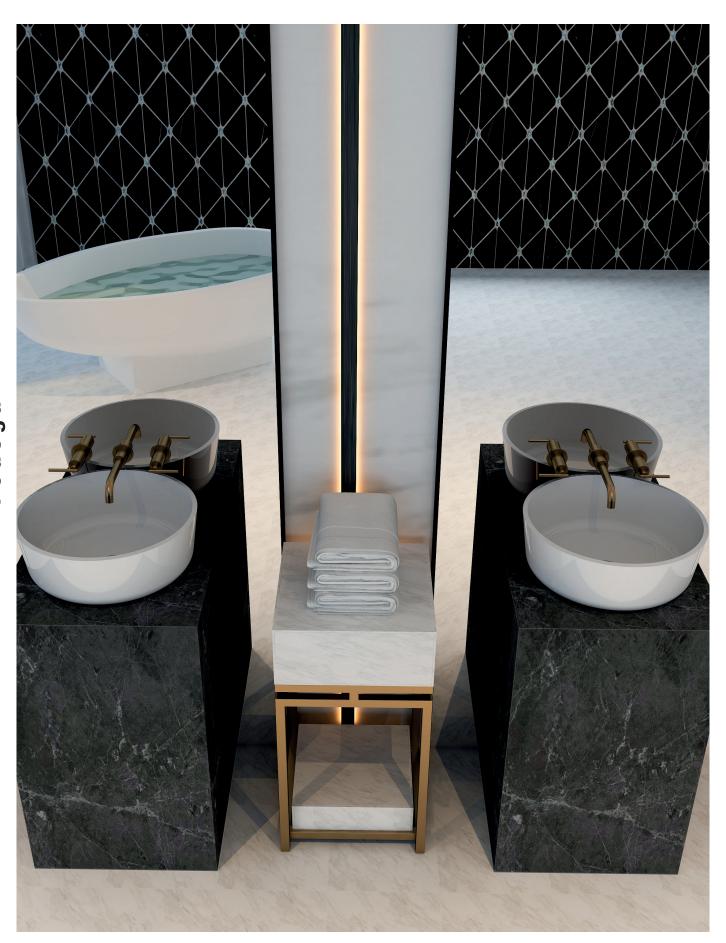

# The effect of minimalism, on all washing areas!

Minimalist designs create miraculous effects on washing areas. Solid Wash Basins, in harmony with furniture and suitable for versatile use, offer comfort and natural elegance in your bathrooms.