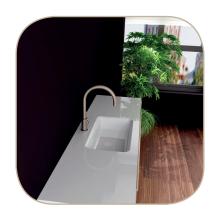

## Simplifying wash basins...

Deep enough to prevent water from splashing onto furniture, the wash basin is easy to clean. Besides making the task of cleaning easier for the ladies, Solid Wash Basins also come with an aesthetic appearance.

**95.04.406.490.120.01 490X350** mm