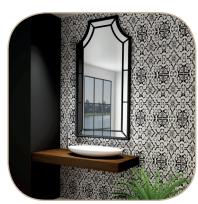

# Ample space for use on vanity tops.

Designed in oval forms with a natural appearance, Solid Wash Basins create a distinctive atmosphere in bathroom areas. Placed on the surface with an oval form, they allow for expanded use of the vanity top.

95.04.402.585.120.01

585X335 mm