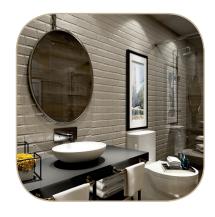

# Ample space for use on vanity tops.

Designed in oval forms with a natural appearance, Solid Wash Basins create a distinctive atmosphere in bathroom areas. Placed on the surface with an oval form, they allow for expanded use of the vanity top.