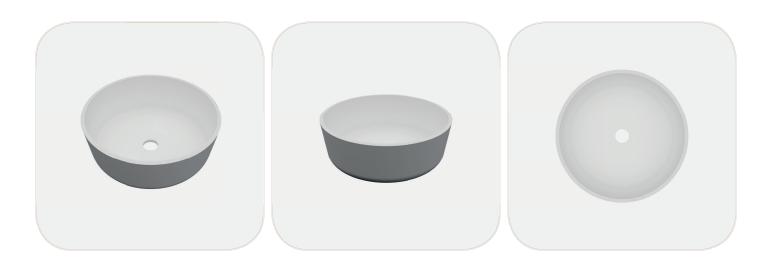

# Wash basins to suit any home.

Solid Wash Basins help create the spaces you've dreamed of. Accessory-suitable wash basins can be used either on a surface or anchored to the wall.

**95.03.305.400.120.01 400** mm