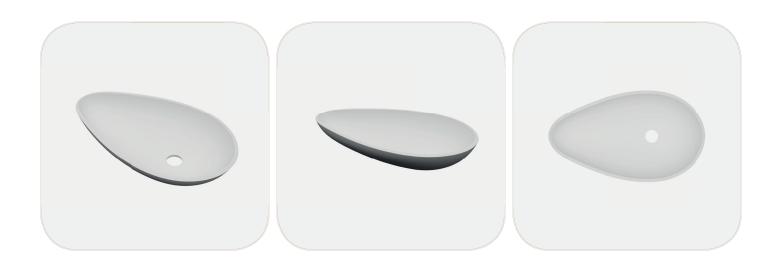

# Ample space for use on vanity tops.

Designed in oval forms with a natural appearance, Solid Wash Basins create a distinctive atmosphere in bathroom areas. Placed on the surface with an oval form, they allow for expanded use of the vanity top.

95.04.402.585.120.01

585X335 mm