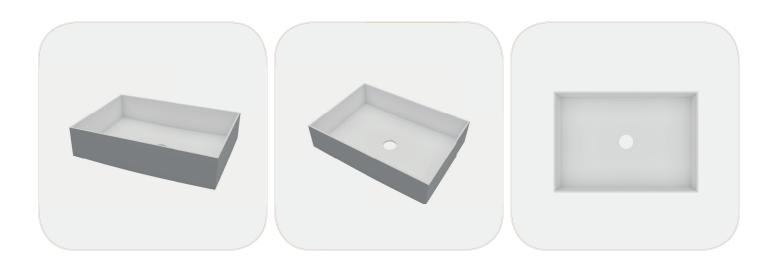

## Classical and Delicate touches...

Offering a rectangular form option, the Artemis Solid Wash Basin brings a timeless style to bathrooms. Wash basins of different geometrical shapes ensure long-lasting usage with a durable structure.

95.01.102.500.120.01

**500X350** mm

#Artemis®