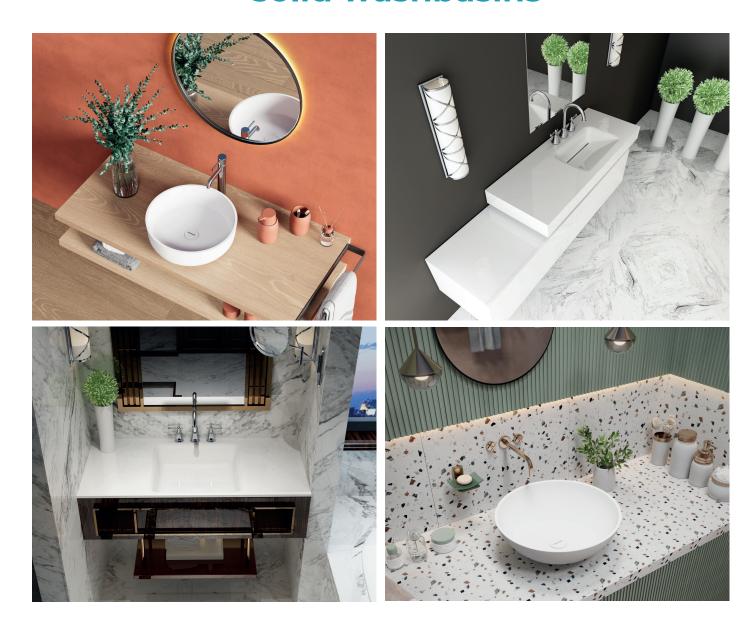

#### **SOLID LAVABOLAR**

#### solid washbasins

www.artemis.com.tr

# A New Line! A New Aesthetic!

Artemis ® Solid Surface with its rich color range and elegance offers you the unlimited lines in your imagination combining with designs. It brings together simple elegance and hygiene for you with these solutions tailored to needs. It gives you a new perspective on the sensitivity and cares that it contains in its details. It defines modern bathrooms with a design that adds a different meaning and touch to the bathing areas!

#### Solutions That Add Value to Washing Areas

Bathroom products and accessories may seem like small details in our lives, but they transform into "solutions that add value to the bathing areas" when they are designed according to needs and expectations. Bathroom products that combine design and harmony with solutions specific to bathing areas offer you rich and unique options. The only thing you need to do at this point is to choose products for your bathroom bathing areas!