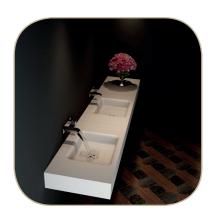

**95.04.404.700.090.01 700X400** mm

Anpria

**Artemis**® life began in water...