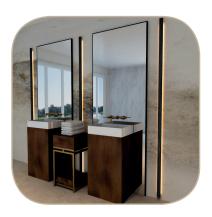

**95.04.404.700.090.01 700X400** mm

Anpria

**Artemis**® life began in water...