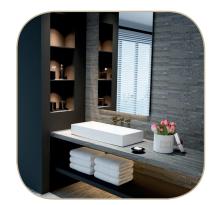

# Wash basins to suit any home.

Solid Wash Basins help create the spaces you've dreamed of. Accessory-suitable wash basins can be used either on a surface or anchored to the wall.

**95.03.305.400.120.01 400** mm