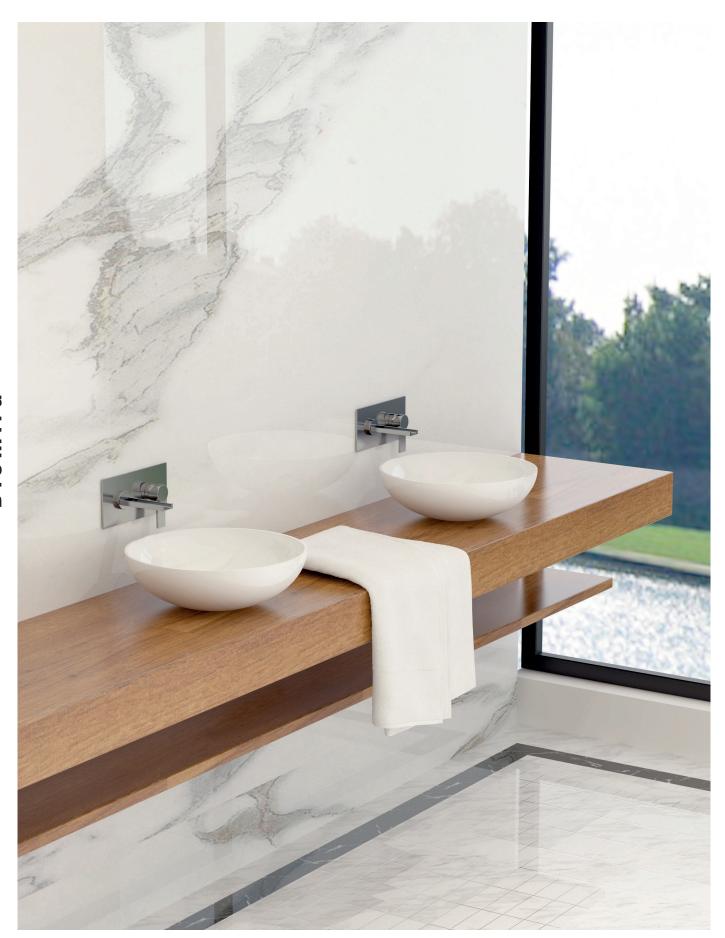

#### Diomira

# The effect of minimalism, on all washing areas!

Minimalist designs create miraculous effects on washing areas. Solid Wash Basins, in harmony with furniture and suitable for versatile use, offer comfort and natural elegance in your bathrooms.

**95.03.306.390.135.01 390** mm