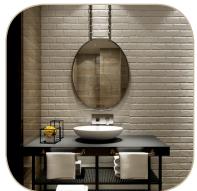

# The effect of minimalism, on all washing areas!

Minimalist designs create miraculous effects on washing areas. Solid Wash Basins, in harmony with furniture and suitable for versatile use, offer comfort and natural elegance in your bathrooms.

**95.03.306.390.135.01 390** mm