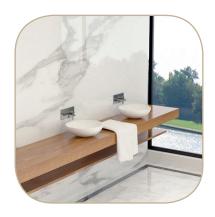

# The effect of minimalism, on all washing areas!

Minimalist designs create miraculous effects on washing areas. Solid Wash Basins, in harmony with furniture and suitable for versatile use, offer comfort and natural elegance in your bathrooms.

**95.03.306.390.135.01 390** mm