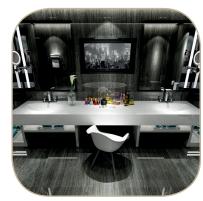

# A New Line! A New Aesthetic!

Artemis ® Solid Surface with its rich color range and elegance offers you the unlimited lines in your imagination combining with designs. It brings together simple elegance and hygiene for you with these solutions tailored to needs. It gives you a new perspective on the sensitivity and cares that it contains in its details. It defines modern bathrooms with a design that adds a different meaning and touch to the bathing areas!

#### Solutions That Add Value to Washing Areas

Bathroom products and accessories may seem like small details in our lives, but they transform into "solutions that add value to the bathing areas" when they are designed according to needs and expectations. Bathroom products that combine design and harmony with solutions specific to bathing areas offer you rich and unique options. The only thing you need to do at this point is to choose products for your bathroom bathing areas!