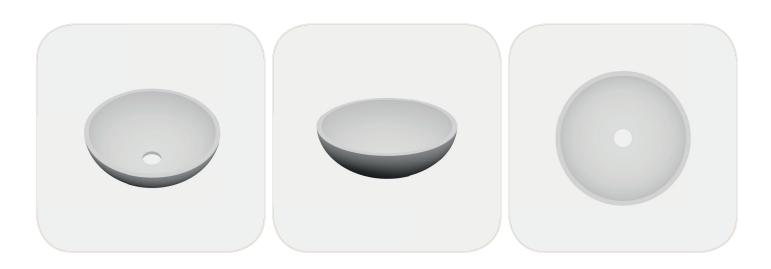

# Ample space for use on vanity tops.

Designed in oval forms with a natural appearance, Solid Wash Basins create a distinctive atmosphere in bathroom areas. Placed on the surface with an oval form, they allow for expanded use of the vanity top.

95.04.402.585.120.01

585X335 mm