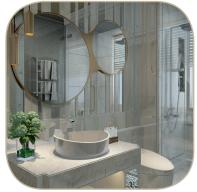

# Ample space for use on vanity tops.

Designed in oval forms with a natural appearance, Solid Wash Basins create a distinctive atmosphere in bathroom areas. Placed on the surface with an oval form, they allow for expanded use of the vanity top.

95.04.402.585.120.01

585X335 mm