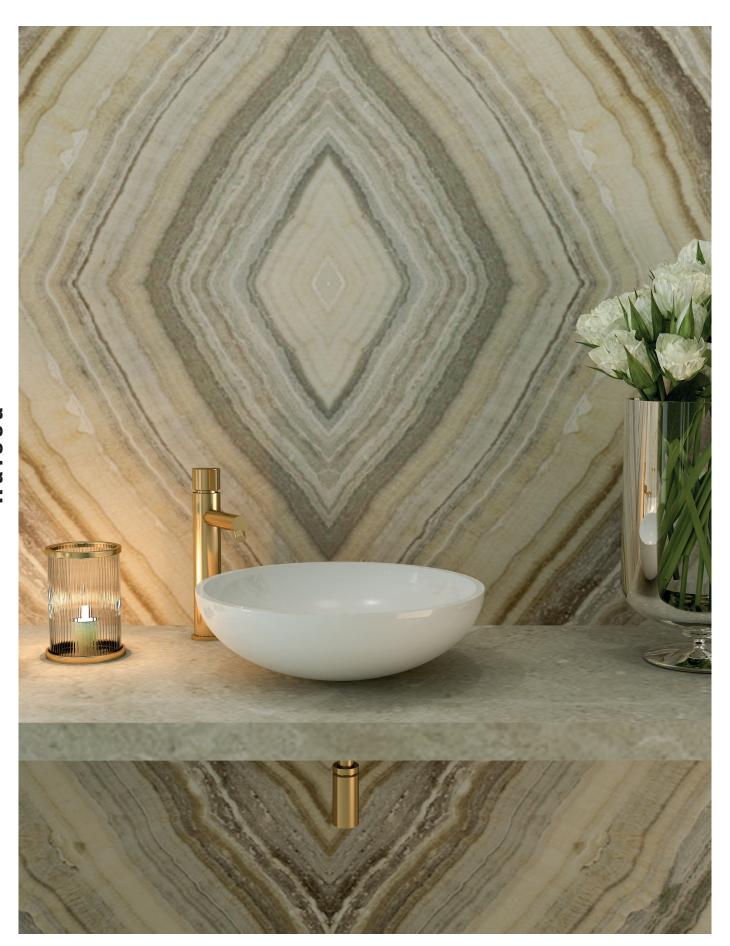

**95.04.404.700.090.01 700X400** mm

Anpria

**Artemis**® life began in water...