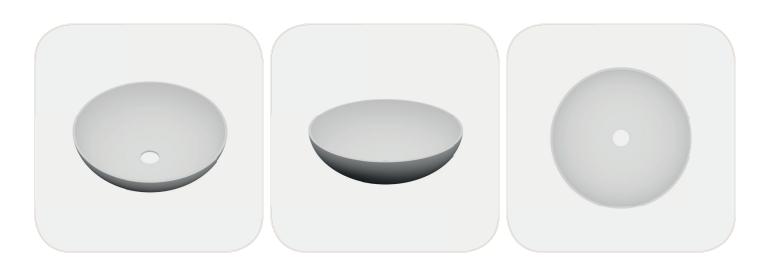

# The effect of minimalism, on all washing areas!

Minimalist designs create miraculous effects on washing areas. Solid Wash Basins, in harmony with furniture and suitable for versatile use, offer comfort and natural elegance in your bathrooms.

**95.03.306.390.135.01 390** mm