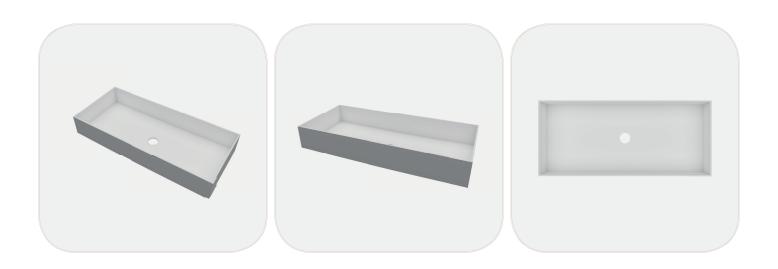

## Classical and Delicate touches...

Offering a rectangular form option, the Artemis Solid Wash Basin brings a timeless style to bathrooms. Wash basins of different geometrical shapes ensure long-lasting usage with a durable structure.

95.01.102.500.120.01

**500X350** mm

#Artemis®