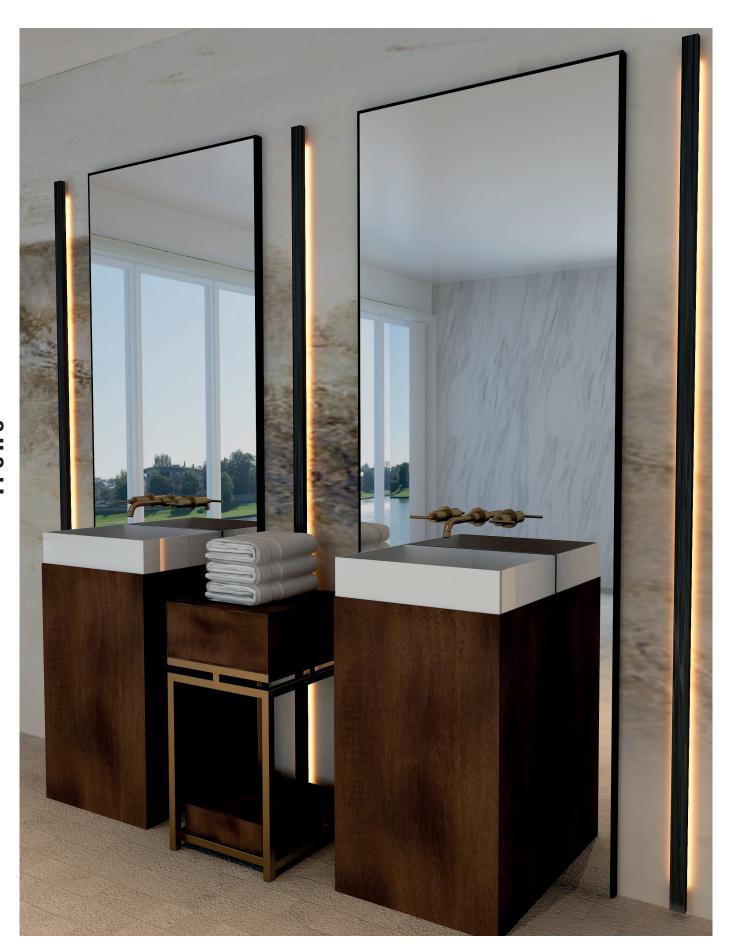

## Classical and Delicate touches...

Offering a rectangular form option, the Artemis Solid Wash Basin brings a timeless style to bathrooms. Wash basins of different geometrical shapes ensure long-lasting usage with a durable structure.

95.01.102.500.120.01

**500X350** mm

#Artemis®