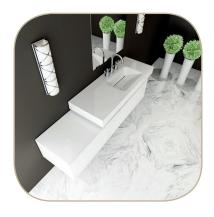

#### Diomira

# The effect of minimalism, on all washing areas!

Minimalist designs create miraculous effects on washing areas. Solid Wash Basins, in harmony with furniture and suitable for versatile use, offer comfort and natural elegance in your bathrooms.

**95.03.306.390.135.01 390** mm