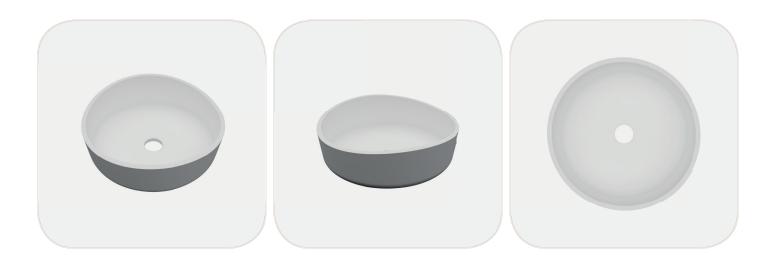

# Ample space for use on vanity tops.

Designed in oval forms with a natural appearance, Solid Wash Basins create a distinctive atmosphere in bathroom areas. Placed on the surface with an oval form, they allow for expanded use of the vanity top.

95.04.402.585.120.01

585X335 mm