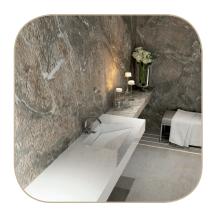

**95.04.404.700.090.01 700X400** mm

Anpria

**Artemis**® life began in water...