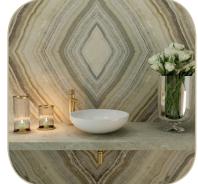

It is possible to catch warmth, chic and vitality with Solid Surface colours. It creates integrity in the bathrooms by easily choosing from the color palette.

It makes the surfaces non-slippery by offering solutions to the slippery caused by water and soap over time. Artemis® Solid Surface ensures a safe and comfortable space.