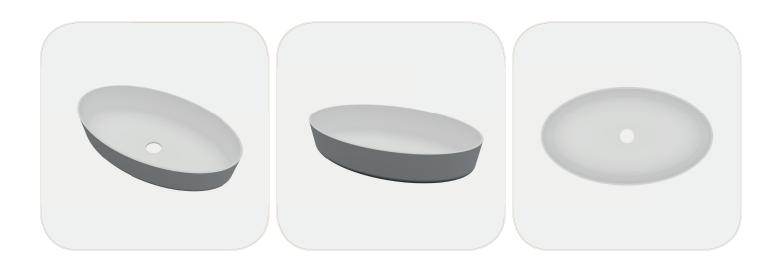

# Ample space for use on vanity tops.

Designed in oval forms with a natural appearance, Solid Wash Basins create a distinctive atmosphere in bathroom areas. Placed on the surface with an oval form, they allow for expanded use of the vanity top.

95.04.402.585.120.01

585X335 mm