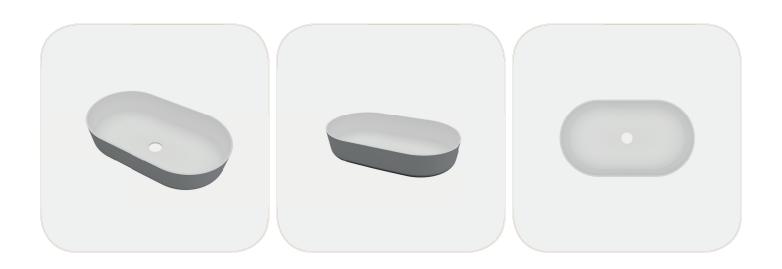

# So deep that it prevents water from splashing!

Fulfills all expectations from a stylish bathroom and offers practical use. With a design inspired by the flow of water, the solid Wash Basins prevent water marks on the surface and furniture thanks to its deep structure.

**95.03.302.450.160.01 450** mm