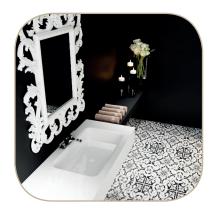

# So deep that it prevents water from splashing!

Fulfills all expectations from a stylish bathroom and offers practical use. With a design inspired by the flow of water, the solid Wash Basins prevent water marks on the surface and furniture thanks to its deep structure.

**95.03.302.450.160.01 450** mm