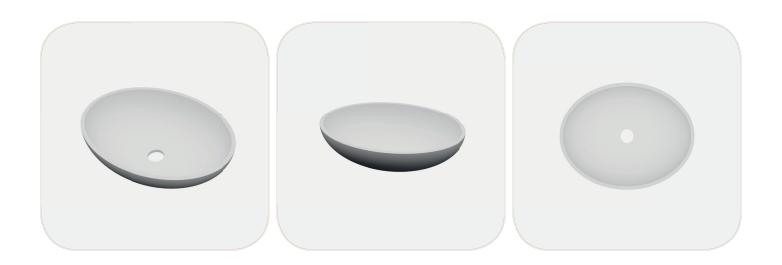

# So deep that it prevents water from splashing!

Fulfills all expectations from a stylish bathroom and offers practical use. With a design inspired by the flow of water, the solid Wash Basins prevent water marks on the surface and furniture thanks to its deep structure.

**95.04.404.700.090.01 700X400** mm

Anpria

**Artemis**® life began in water...