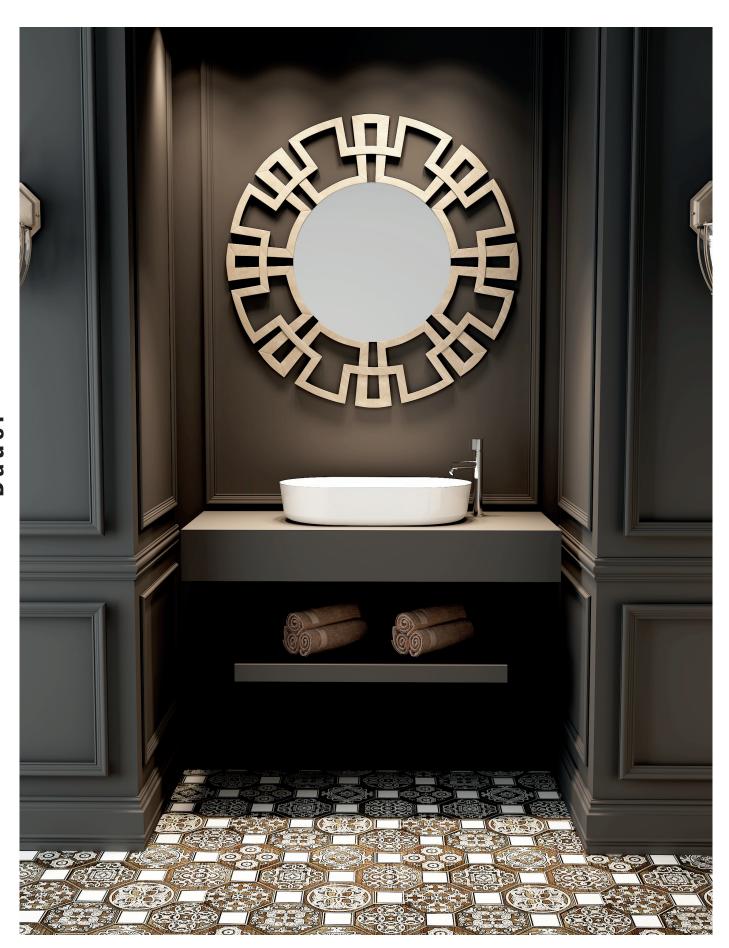

**95.04.404.700.090.01 700X400** mm

Anpria

**Artemis**® life began in water...