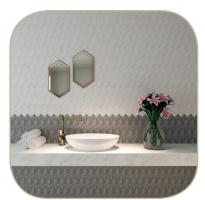

# Ample space for use on vanity tops.

Designed in oval forms with a natural appearance, Solid Wash Basins create a distinctive atmosphere in bathroom areas. Placed on the surface with an oval form, they allow for expanded use of the vanity top.