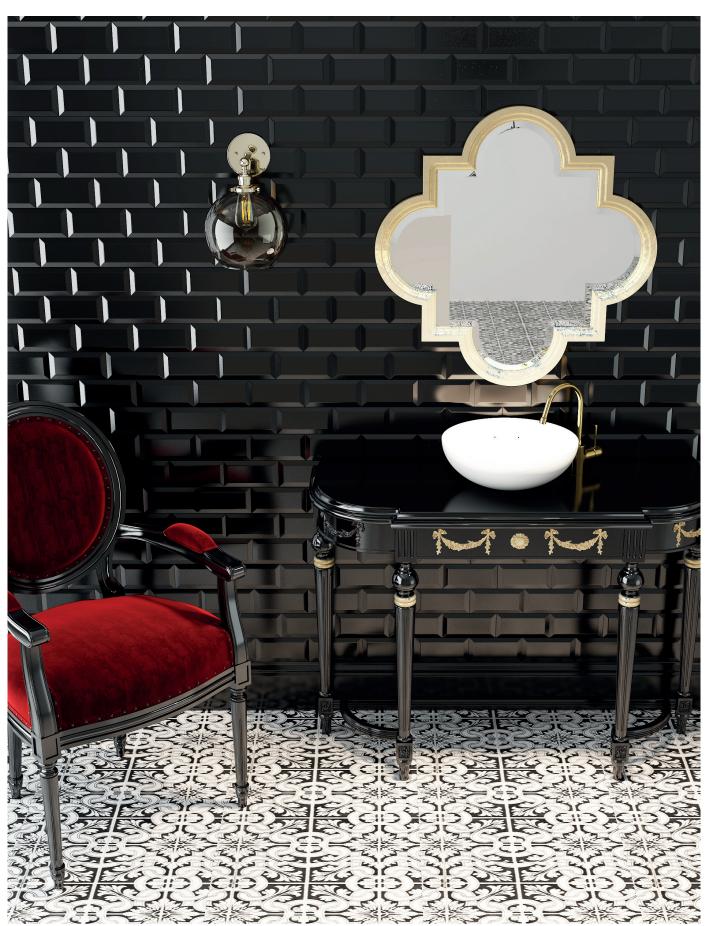

#### Diomira

# The effect of minimalism, on all washing areas!

Minimalist designs create miraculous effects on washing areas. Solid Wash Basins, in harmony with furniture and suitable for versatile use, offer comfort and natural elegance in your bathrooms.

**95.03.306.390.135.01 390** mm