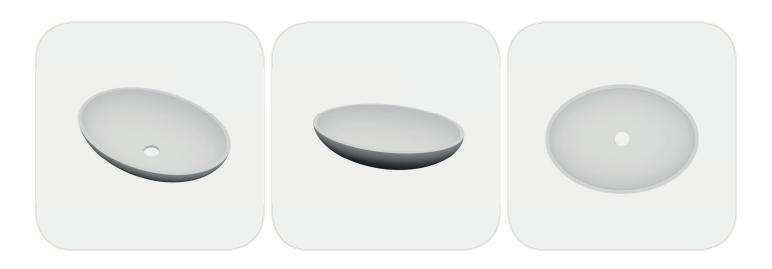

# Ample space for use on vanity tops.

Designed in oval forms with a natural appearance, Solid Wash Basins create a distinctive atmosphere in bathroom areas. Placed on the surface with an oval form, they allow for expanded use of the vanity top.

95.04.402.585.120.01

585X335 mm